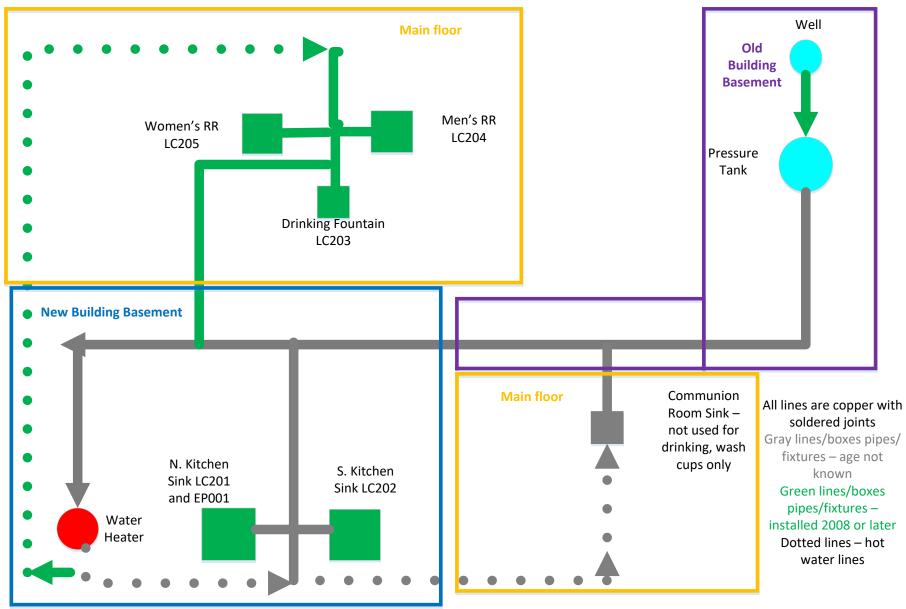

The original kitchen was installed in 1974 and remodeled in 1998. A new main line was extended to the kitchen in 1974, but no records exist on if it was upgraded in 1988. In any case, while the lines to the sinks may have been replaced then, the main line from the well to the kitchen area might not have been. Likewise, we do know the lines from the main line to the restrooms and drinking fountain were upgraded in 2008, but again these area are still is served by the main 1" copper with soldered joints line. As such we have chosen the tier 2 designation to be most representative of the main line. We do know everything is copper or plastic, just don't know the age to determine the status of lead free or not. Fixtures are all newer than 1988, so likely to be lower in lead or lead free.

| LC201 | N. Kitchen Sink   |
|-------|-------------------|
| LC202 | S. Kitchen Sink   |
| LC203 | Drinking Fountain |
| LC204 | Men's RR          |
| LC205 | Women's RR        |

The associated lead and copper locations are listed below and are also indicated on the map.

System map is shown below: