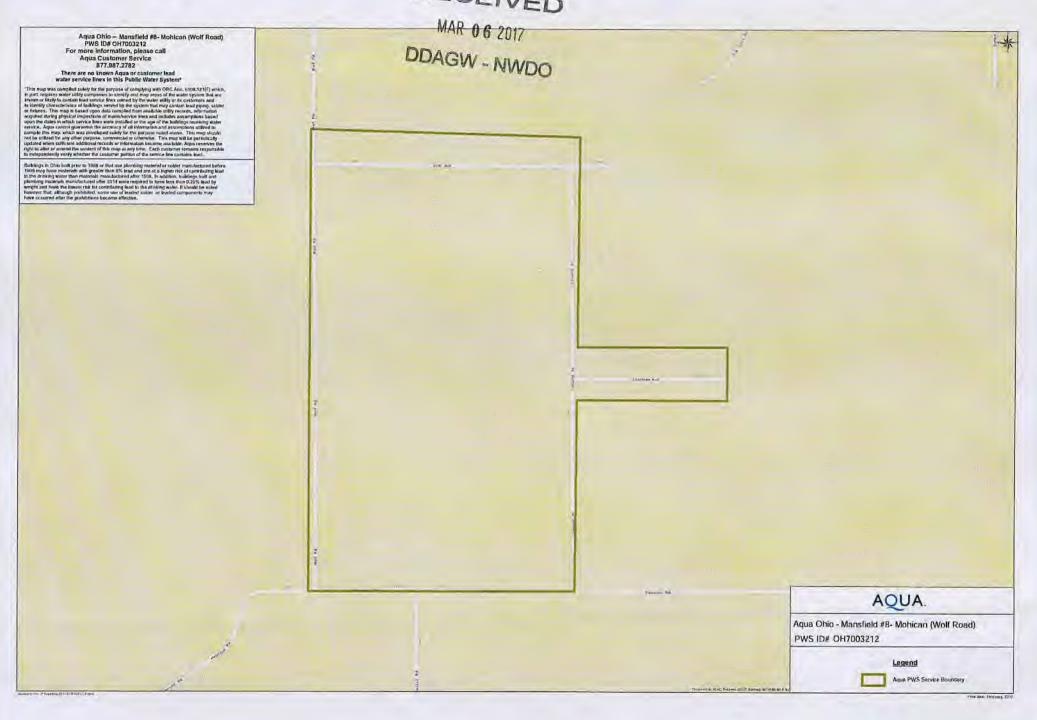

RE:

Aqua Ohio – Mansfield System 8 Report Drinking Water Program Richland County PWS ID: OH7003212

## RECEIVED

MAR 06 2017

DDAGW - NWDO

## VERIFICATION FORM FOR COMMUNITY PUBLIC WATER SYSTEMS CLAIMING NO LEAD SERVICE LINES

The owner or operator of all community public water systems must identify and map areas of their distribution system that are known or are likely to contain lead service lines. Systems must submit a copy of the applicable map to the Ohio Department of Health and the Ohio Department of Job and Family Services. Systems must also submit a report to the director containing at least both of the following: (1) The applicable map with narrative, and (2) A list of sampling locations used to collect samples as required by Ohio Revised Code (ORC) Section 6109.121 and any rules adopted thereunder, including contact information for the owner and occupant of each sampling site.

Should a water system determine no lead service lines exist in their distribution system, they must provide information stating they reviewed, at the minimum, historical permit records and local ordinances, distribution maintenance records and information pertaining to installation dates or materials for all services lines. This information must be verified below