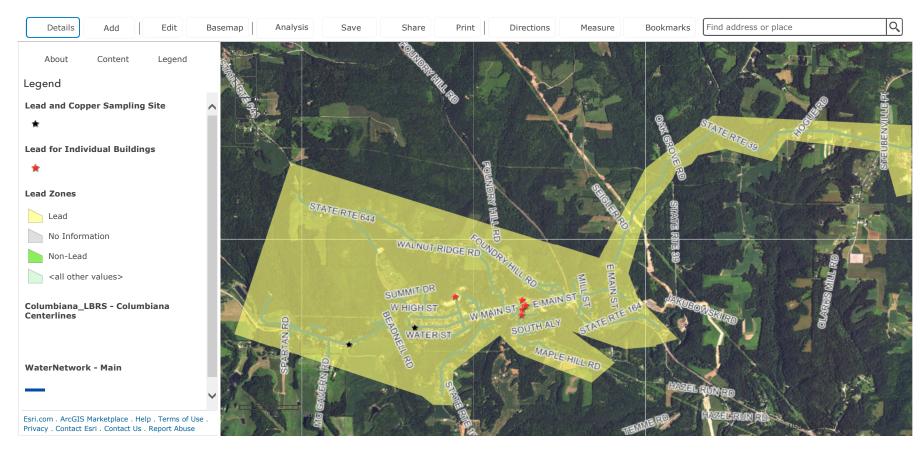

#### Home - Lead Features Map

New Map 🔻 Create Presentation 🕅 Marcus 🔻

| Details Add Edit                                                                                        | Basemap Analysis | Save Share | Print Directions | Measure Book    | Kmarks Find address or place | Q                                       |
|---------------------------------------------------------------------------------------------------------|------------------|------------|------------------|-----------------|------------------------------|-----------------------------------------|
| About Content Legend                                                                                    |                  |            | MER              |                 | No                           | AND |
| Legend                                                                                                  |                  | S OSBO     | URNE RD          | UZZARD RD       |                              | S                                       |
| Lead and Copper Sampling Site                                                                           |                  | To Pone    |                  | T               | SC L                         |                                         |
| Lead for Individual Buildings                                                                           | A REAL           | 3.         |                  |                 | TOWNSHIP LINE RD             | Supors mu                               |
| *<br>Lead Zones                                                                                         |                  | E COAL PO  | 是村村子             |                 |                              | 2 Court                                 |
| Lead                                                                                                    |                  | EFE        | R Mar            | SMILLED PARSHAL |                              | Men                                     |
| No Information                                                                                          |                  | OALRO      | HIBBENN          | OPAL DE         | 1 ST                         | HOU                                     |
| Non-Lead                                                                                                | all all          |            | 1                | States and a    | ATTACK BERT                  | LOW RD                                  |
| Columbiana_LBRS - Columbiana<br>Centerlines                                                             | STATE RTE 39     | L.         | - AR             | Harman          |                              |                                         |
| WaterNetwork - Main                                                                                     | EOYDIRD          |            | TENTIN STE       | NT SAN          | Se study a strend and ad     | TATE RTET STOSIATE                      |
| Esri.com . ArcGIS Marketplace . Help . Terms of U<br>Privacy . Contact Esri . Contact Us . Report Abuse |                  | VATA       |                  | R. A.           | USDA P                       | A, Microsoft                            |