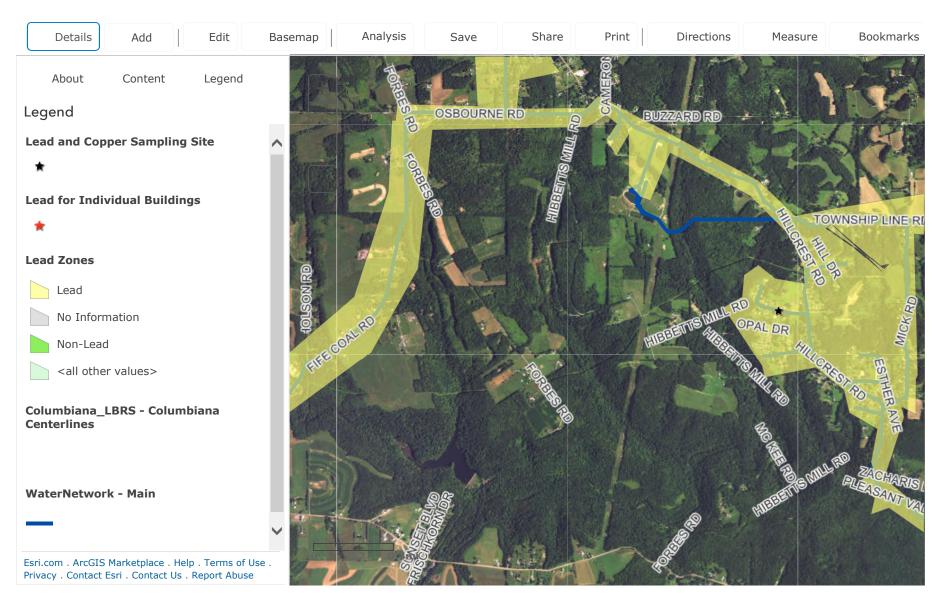

### Home - Lead Features Map



### Home - Lead Features Map



### Home - Lead Features Map



New

#### Home - Lead Features Map

New Map 🔻 Create Presentation 🕅 Marcus 🔻

| Details Add Edit                                                                                        | Basemap Analysis | Save Share | Print Directions | Measure Book    | Kmarks Find address or place | Q                                       |
|---------------------------------------------------------------------------------------------------------|------------------|------------|------------------|-----------------|------------------------------|-----------------------------------------|
| About Content Legend                                                                                    |                  |            | MER              |                 | No                           | AND |
| Lege