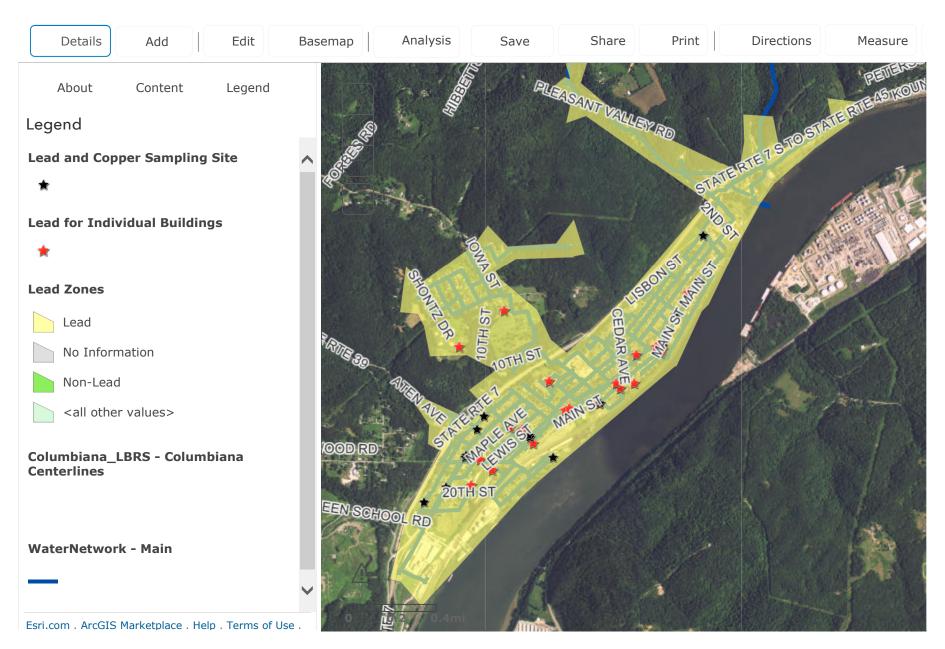

#### Home - Lead Features Map

New Map 🔻 Create Presentation 🕅 Marcus 🔻

| Details Add Edit                                                                                        | Basemap Analysis | Save Share | Print Directions | Measure Book    | Kmarks Find address or place | Q                                       |
|---------------------------------------------------------------------------------------------------------|------------------|------------|------------------|-----------------|------------------------------|-----------------------------------------|
| About Content Legend                                                                                    |                  |            | MER              |                 | No                           | AND |
| Legend                                                                                                  |                  | S OSBO     | URNE RD          | UZZARD RD       |                              | S                                       |
| Lead and Copper Sampling Site                                                                           |                  | To Pone    |                  | T               | SC L                         |                                         |
| Lead for Individual Buildings                                                                           | A REAL           | 3.         |                  |                 | TOWNSHIP LINE RD             | Supors mu                               |
| *<br>Lead Zones                                                                                         |                  | E COAL PO  | 是村村子             |                 |                              | 2 Court                                 |
| Lead                                                                                                    |                  | EFE        | R Mar            | SMILLED PARSHAL |                              | Men                                     |
| No Information                                                                                          |                  | OALRO      | HIBBENN          | OPAL DE         | 1 ST                         | HOU                                     |
| Non-Lead                                                                                                | all all          |            | 1                | States and a    | ATTACK BERT                  | LOW RD                                  |
| Columbiana_LBRS - Columbiana<br>Centerlines                                                             | STATE RTE 39     | L.         | - AR             | Harman          |                              |                                         |
| WaterNetwork - Main                                                                                     | EOYDIRD          |            | TENTIN STE       | NT SAN          | Se study a strend and ad     | TATE RTET STOSIATE                      |
| Esri.com . ArcGIS Marketplace . Help . Terms of U<br>Privacy . Contact Esri . Contact Us . Report Abuse |                  | VATA       |                  | R. A.           | USDA P                       | A, Microsoft                            |