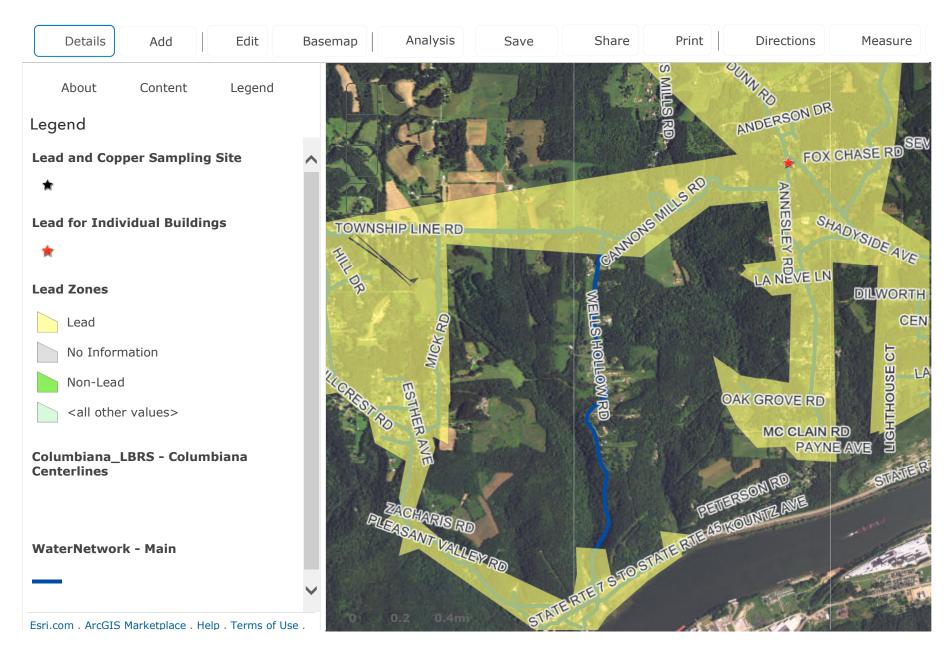

### Home - Lead Features Map



### Home - Lead Features Map



### Home - Lead Features Map



New

#### Home - Lead Features Map

New Map 🔻 Create Presentation 🕅 Marcus 🔻

| Details Add Edit                                                                                        | Basemap Analysis | Save Share | Print Directions | Measure Book    | Kmarks Find address or place | Q                                       |
|---------------------------------------------------------------------------------------------------------|------------------|------------|------------------|-----------------|------------------------------|-----------------------------------------|
| About Content Legend                                                                                    |                  |            | MER              |                 | No