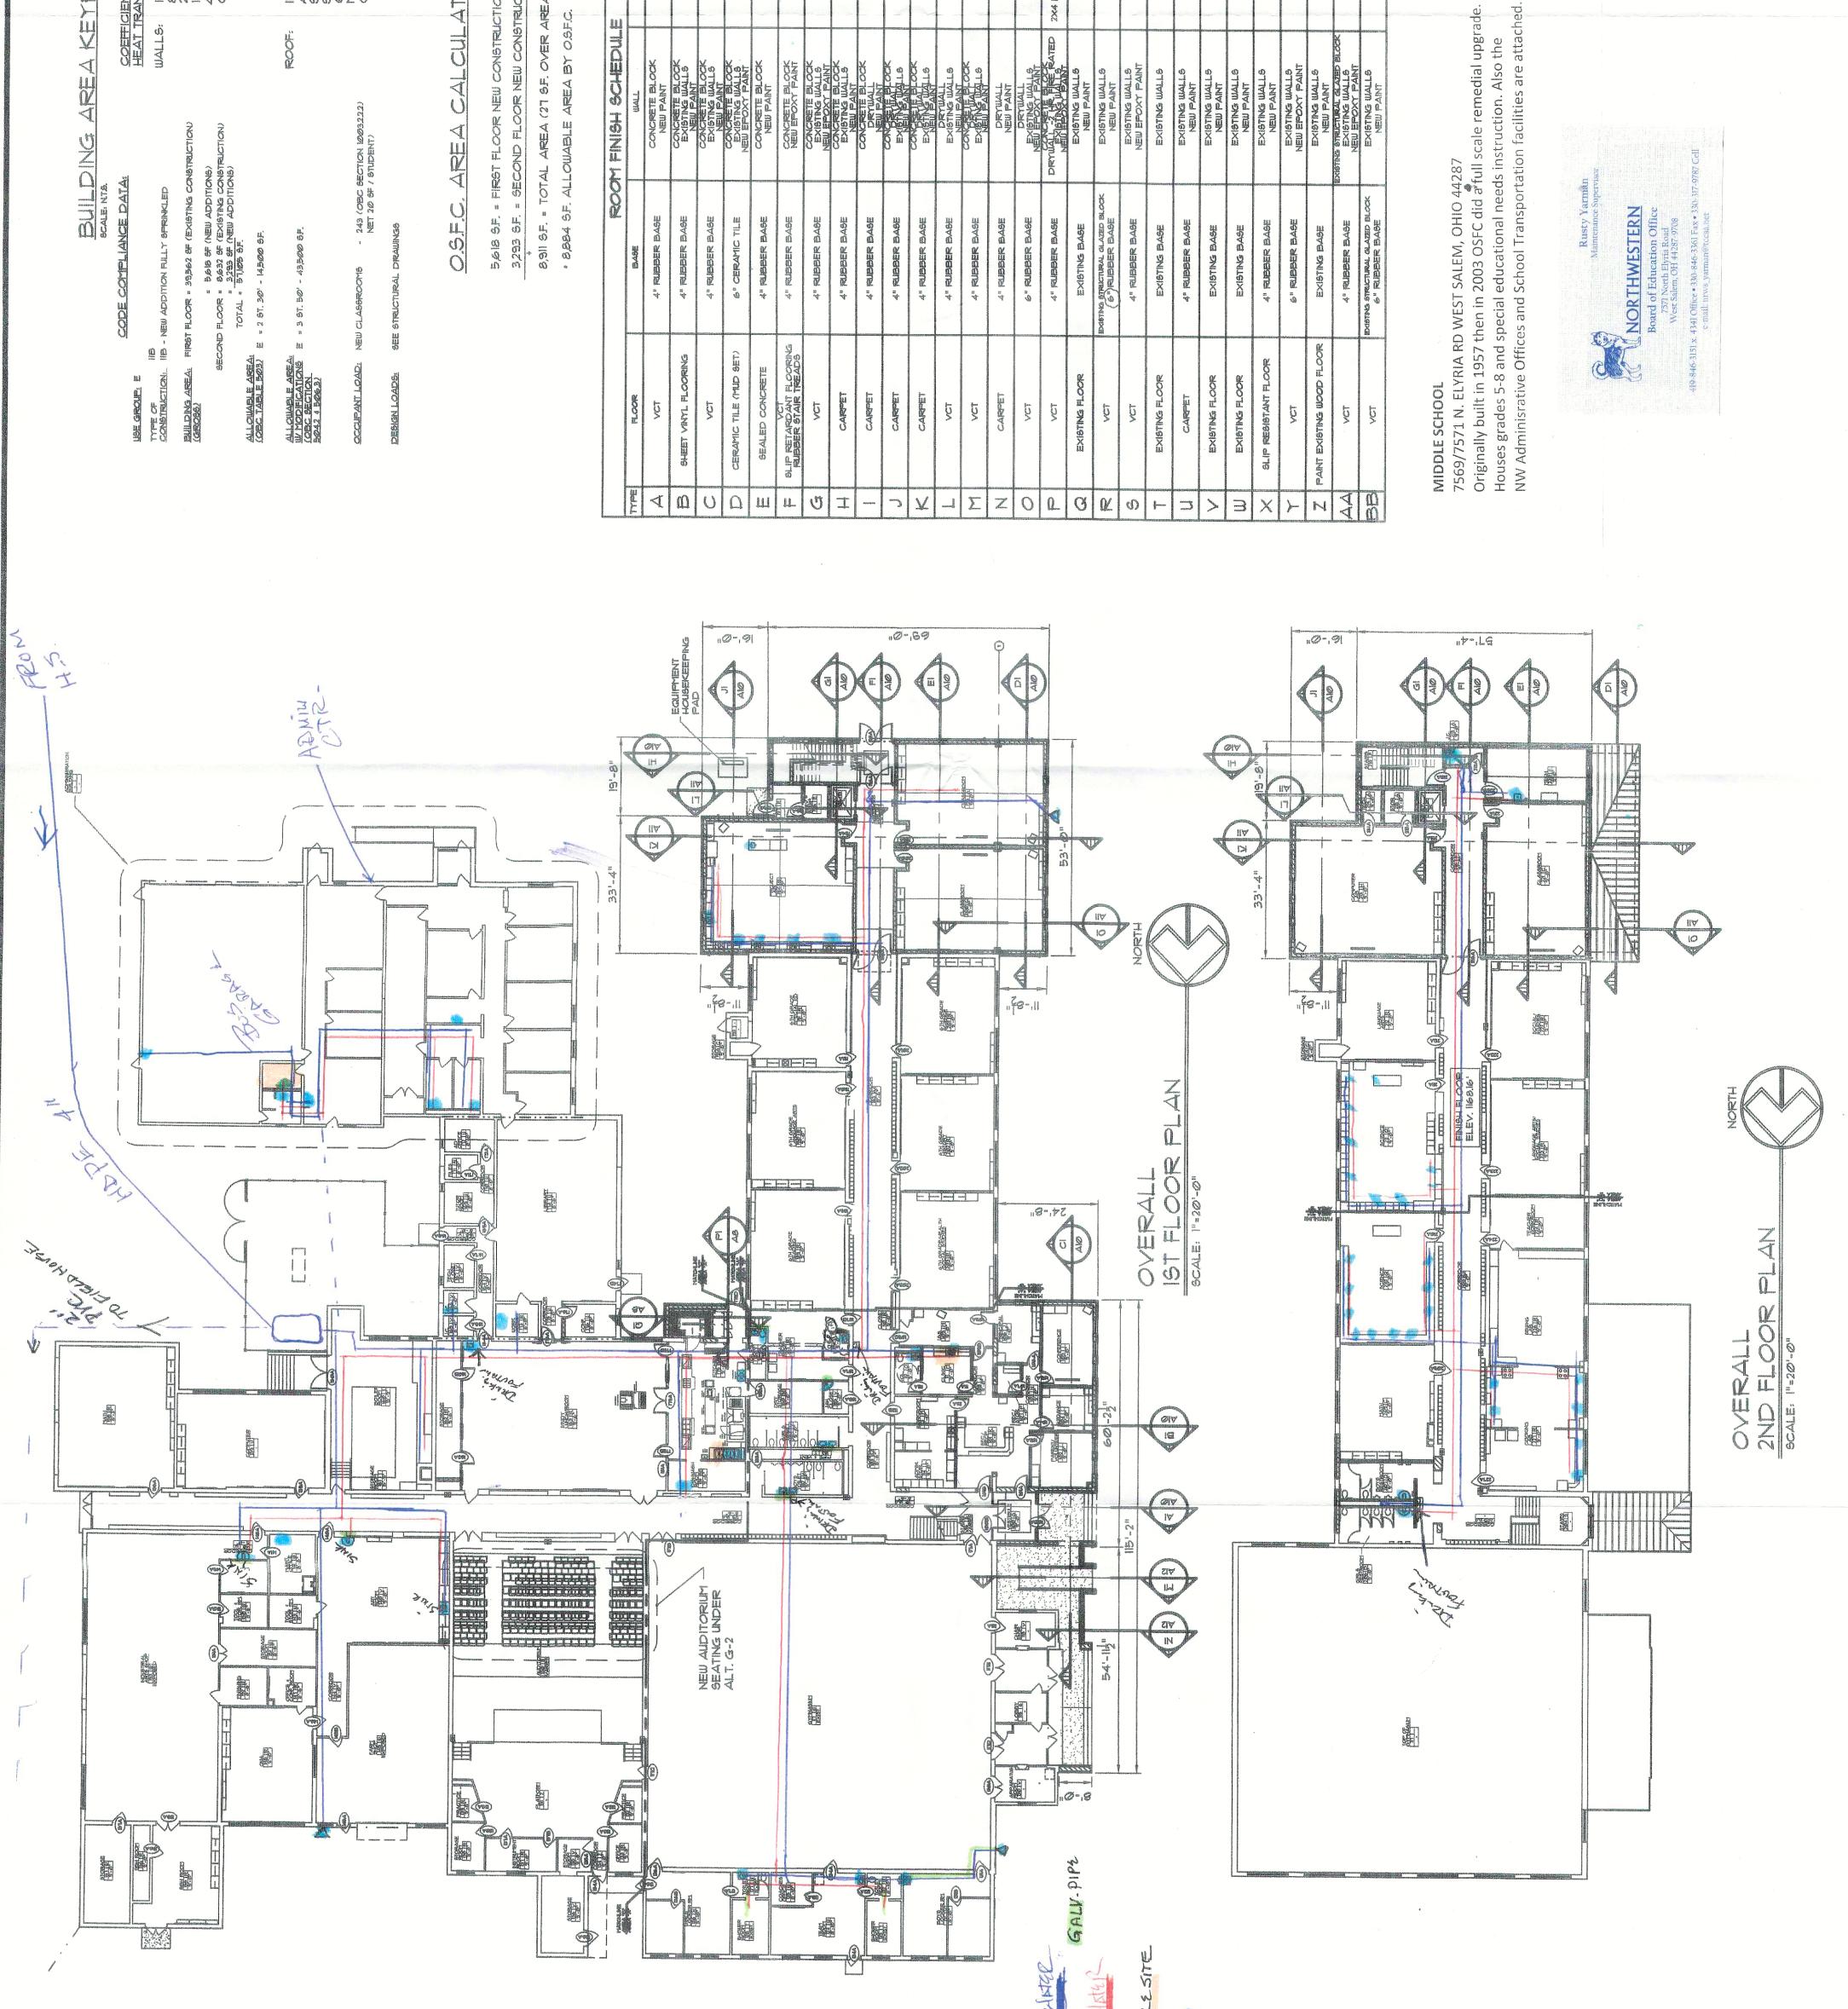

### MIDDLE SCHOOL

7569/7571 N. ELYRIA RD WEST SALEM, OHIO 44287

Originally built in 1957 then in 2003 OSFC did a full scale remedial upgrade. Houses grades 5-8 and special educational needs instruction. Also the NW Administrative Offices and School Transportation facilities 1982-99 and athletic field house(2002) and stadium support bldg(1994) are included.

# ARTA KITTOLAN WELL DING.

BUEHRER II.

COEFFICIENTS OF HEAT TRANSMISSION:

CALCULATIONS

5,618 S.F. = FIRST FLOOR NEW CONSTRUCTION 3,293 S.F. = SECOND FLOOR NEW CONSTRUCTION +

8,911 S.F. = TOTAL AREA (27 S.F. OVER AREA AL

\* 8,884 SF. ALLOWABLE AREA BY O.S.F.C.

OIHO

|                                                 | Table Control                                                                                                                                                                                                                                                                                                                                                                                                                                                                                                                                                                                                                                                                                                                                                                                                                                                                                                                                                                                                                                                                                                                                                                                                                                                                                                                                                                                                                                                                                                                                                                                                                                                                                                                                                                                                                                                                                                                                                                                                                                                                                                                 | Service Control | Continue of the last of the la | 1                                       | Name of the last o |                          |                                                                                           | with a delication                             | pd/state/scare                         | No.                              |                 | political and a second    | Name (SOCIAL STATE )                    |                | ENCONANCE OF      | Annual Control of Cont | Thursday, San |                                              | a a                                                   | Constanting                    |                                                                  | desirence de la company de la | X                                                         | Delicabilities (September 1975)                            |                          |                |
|-------------------------------------------------|-------------------------------------------------------------------------------------------------------------------------------------------------------------------------------------------------------------------------------------------------------------------------------------------------------------------------------------------------------------------------------------------------------------------------------------------------------------------------------------------------------------------------------------------------------------------------------------------------------------------------------------------------------------------------------------------------------------------------------------------------------------------------------------------------------------------------------------------------------------------------------------------------------------------------------------------------------------------------------------------------------------------------------------------------------------------------------------------------------------------------------------------------------------------------------------------------------------------------------------------------------------------------------------------------------------------------------------------------------------------------------------------------------------------------------------------------------------------------------------------------------------------------------------------------------------------------------------------------------------------------------------------------------------------------------------------------------------------------------------------------------------------------------------------------------------------------------------------------------------------------------------------------------------------------------------------------------------------------------------------------------------------------------------------------------------------------------------------------------------------------------|-----------------|--------------------------------------------------------------------------------------------------------------------------------------------------------------------------------------------------------------------------------------------------------------------------------------------------------------------------------------------------------------------------------------------------------------------------------------------------------------------------------------------------------------------------------------------------------------------------------------------------------------------------------------------------------------------------------------------------------------------------------------------------------------------------------------------------------------------------------------------------------------------------------------------------------------------------------------------------------------------------------------------------------------------------------------------------------------------------------------------------------------------------------------------------------------------------------------------------------------------------------------------------------------------------------------------------------------------------------------------------------------------------------------------------------------------------------------------------------------------------------------------------------------------------------------------------------------------------------------------------------------------------------------------------------------------------------------------------------------------------------------------------------------------------------------------------------------------------------------------------------------------------------------------------------------------------------------------------------------------------------------------------------------------------------------------------------------------------------------------------------------------------------|-----------------------------------------|--------------------------------------------------------------------------------------------------------------------------------------------------------------------------------------------------------------------------------------------------------------------------------------------------------------------------------------------------------------------------------------------------------------------------------------------------------------------------------------------------------------------------------------------------------------------------------------------------------------------------------------------------------------------------------------------------------------------------------------------------------------------------------------------------------------------------------------------------------------------------------------------------------------------------------------------------------------------------------------------------------------------------------------------------------------------------------------------------------------------------------------------------------------------------------------------------------------------------------------------------------------------------------------------------------------------------------------------------------------------------------------------------------------------------------------------------------------------------------------------------------------------------------------------------------------------------------------------------------------------------------------------------------------------------------------------------------------------------------------------------------------------------------------------------------------------------------------------------------------------------------------------------------------------------------------------------------------------------------------------------------------------------------------------------------------------------------------------------------------------------------|--------------------------|-------------------------------------------------------------------------------------------|-----------------------------------------------|----------------------------------------|----------------------------------|-----------------|---------------------------|-----------------------------------------|----------------|-------------------|--------------------------------------------------------------------------------------------------------------------------------------------------------------------------------------------------------------------------------------------------------------------------------------------------------------------------------------------------------------------------------------------------------------------------------------------------------------------------------------------------------------------------------------------------------------------------------------------------------------------------------------------------------------------------------------------------------------------------------------------------------------------------------------------------------------------------------------------------------------------------------------------------------------------------------------------------------------------------------------------------------------------------------------------------------------------------------------------------------------------------------------------------------------------------------------------------------------------------------------------------------------------------------------------------------------------------------------------------------------------------------------------------------------------------------------------------------------------------------------------------------------------------------------------------------------------------------------------------------------------------------------------------------------------------------------------------------------------------------------------------------------------------------------------------------------------------------------------------------------------------------------------------------------------------------------------------------------------------------------------------------------------------------------------------------------------------------------------------------------------------------|---------------------------------------------------|----------------------------------------------|-------------------------------------------------------|--------------------------------|------------------------------------------------------------------|-------------------------------------------------------------------------------------------------------------------------------------------------------------------------------------------------------------------------------------------------------------------------------------------------------------------------------------------------------------------------------------------------------------------------------------------------------------------------------------------------------------------------------------------------------------------------------------------------------------------------------------------------------------------------------------------------------------------------------------------------------------------------------------------------------------------------------------------------------------------------------------------------------------------------------------------------------------------------------------------------------------------------------------------------------------------------------------------------------------------------------------------------------------------------------------------------------------------------------------------------------------------------------------------------------------------------------------------------------------------------------------------------------------------------------------------------------------------------------------------------------------------------------------------------------------------------------------------------------------------------------------------------------------------------------------------------------------------------------------------------------------------------------------------------------------------------------------------------------------------------------------------------------------------------------------------------------------------------------------------------------------------------------------------------------------------------------------------------------------------------------|-----------------------------------------------------------|------------------------------------------------------------|--------------------------|----------------|
| ROOM FINISH SCHEDULE  CELLINS HEIGHT SOFT TITLE | FINISH TYPE                                                                                                                                                                                                                                                                                                                                                                                                                                                                                                                                                                                                                                                                                                                                                                                                                                                                                                                                                                                                                                                                                                                                                                                                                                                                                                                                                                                                                                                                                                                                                                                                                                                                                                                                                                                                                                                                                                                                                                                                                                                                                                                   | 4               | IN ELEVATOR 195 PROVIDE VINTI, SHEET FILOORING ONLY.                                                                                                                                                                                                                                                                                                                                                                                                                                                                                                                                                                                                                                                                                                                                                                                                                                                                                                                                                                                                                                                                                                                                                                                                                                                                                                                                                                                                                                                                                                                                                                                                                                                                                                                                                                                                                                                                                                                                                                                                                                                                           | B L                                     | FROVIDE ANGLED CERAMIC THRESHOLD BETWEEN CORRIDOR & RESTROOMS 206 ¢ 2001 ENTRANCE                                                                                                                                                                                                                                                                                                                                                                                                                                                                                                                                                                                                                                                                                                                                                                                                                                                                                                                                                                                                                                                                                                                                                                                                                                                                                                                                                                                                                                                                                                                                                                                                                                                                                                                                                                                                                                                                                                                                                                                                                                              |                          | PROVIDE 9LIP RETARDANT FLOORING ON RAMPS CALY. PROVIDE RUBBER STAIR TREADS ON STAIRS 198. |                                               |                                        |                                  |                 |                           |                                         |                |                   |                                                                                                                                                                                                                                                                                                                                                                                                                                                                                                                                                                                                                                                                                                                                                                                                                                                                                                                                                                                                                                                                                                                                                                                                                                                                                                                                                                                                                                                                                                                                                                                                                                                                                                                                                                                                                                                                                                                                                                                                                                                                                                                                |                                                   | PROVIDE VCT & RUBBER BASE IN ROOMS 210 # 211 | PROVIDE ACOUSTICAL WALLCOVERING IN PRACTICE 132 4 139 | PROVIDE RIBBER TREAD ON STAIRS | PAINT CEILING, NEW TEXTURED PAINT ON PLOOR<br>IN ROOMS 123 4 128 | PROVIDE 2X2 LAY-N "A" N LIBRARY 114                                                                                                                                                                                                                                                                                                                                                                                                                                                                                                                                                                                                                                                                                                                                                                                                                                                                                                                                                                                                                                                                                                                                                                                                                                                                                                                                                                                                                                                                                                                                                                                                                                                                                                                                                                                                                                                                                                                                                                                                                                                                                           | PROVIDE EPOXY WALL PAINT IN EXISTING RESTROCKS 182 4 184. | FROVIDE SLIP RESISTANT FLOORING<br>IN ROOMS 122, 124 & 121 |                          |                |
|                                                 | CELNS HEIGHT                                                                                                                                                                                                                                                                                                                                                                                                                                                                                                                                                                                                                                                                                                                                                                                                                                                                                                                                                                                                                                                                                                                                                                                                                                                                                                                                                                                                                                                                                                                                                                                                                                                                                                                                                                                                                                                                                                                                                                                                                                                                                                                  | 2X4 LAT-IN "B"  | 2X4 LAY-N "B"                                                                                                                                                                                                                                                                                                                                                                                                                                                                                                                                                                                                                                                                                                                                                                                                                                                                                                                                                                                                                                                                                                                                                                                                                                                                                                                                                                                                                                                                                                                                                                                                                                                                                                                                                                                                                                                                                                                                                                                                                                                                                                                  | 2X4 LAY-N "B"                           | 2X4 LAY-IN "B"                                                                                                                                                                                                                                                                                                                                                                                                                                                                                                                                                                                                                                                                                                                                                                                                                                                                                                                                                                                                                                                                                                                                                                                                                                                                                                                                                                                                                                                                                                                                                                                                                                                                                                                                                                                                                                                                                                                                                                                                                                                                                                                 | EXPOSED<br>NEW PAINT     | 2X2 LAT-IN "A"                                                                            | 2X4 LAY-IN "A"                                | 2X4 LAY-IN "B"                         | 2X4 LAY-IN "B"                   | 2X4 LAY "N" "B" | 2X4 LAY-IN "B"            | 2X4 LAY-N "B"                           | 2X4 LAY-IN "B" | 2X4 LAY-IN "B"    | 2X4 LAY-IN "B"                                                                                                                                                                                                                                                                                                                                                                                                                                                                                                                                                                                                                                                                                                                                                                                                                                                                                                                                                                                                                                                                                                                                                                                                                                                                                                                                                                                                                                                                                                                                                                                                                                                                                                                                                                                                                                                                                                                                                                                                                                                                                                                 | 2X4 LAY-IN "E"- FIRE RATED                        | 2X4 L.AYN "B"                                | 2X4 LAY-IN "B"                                        | 2X2 LAY-IN "A"                 | EXISTING CEILING                                                 | 2X4 LAY-IN "B."                                                                                                                                                                                                                                                                                                                                                                                                                                                                                                                                                                                                                                                                                                                                                                                                                                                                                                                                                                                                                                                                                                                                                                                                                                                                                                                                                                                                                                                                                                                                                                                                                                                                                                                                                                                                                                                                                                                                                                                                                                                                                                               | 2X4 LAY-IN "B"                                            | 2X4 LAY-IN "C"                                             | 2X4 LAY-IN "C"           | 2X4 LAY-N "B"  |
|                                                 |                                                                                                                                                                                                                                                                                                                                                                                                                                                                                                                                                                                                                                                                                                                                                                                                                                                                                                                                                                                                                                                                                                                                                                                                                                                                                                                                                                                                                                                                                                                                                                                                                                                                                                                                                                                                                                                                                                                                                                                                                                                                                                                               | CONCRETE BLOCK  | CONCRETE BLOCK<br>EXISTING WALLS<br>NEW BANT                                                                                                                                                                                                                                                                                                                                                                                                                                                                                                                                                                                                                                                                                                                                                                                                                                                                                                                                                                                                                                                                                                                                                                                                                                                                                                                                                                                                                                                                                                                                                                                                                                                                                                                                                                                                                                                                                                                                                                                                                                                                                   | CONCRETE BLOCK EXISTING WALLS NEW PAINT | CONCRETE BLOCK EXISTING WALLS NEW EPOXY PAINT                                                                                                                                                                                                                                                                                                                                                                                                                                                                                                                                                                                                                                                                                                                                                                                                                                                                                                                                                                                                                                                                                                                                                                                                                                                                                                                                                                                                                                                                                                                                                                                                                                                                                                                                                                                                                                                                                                                                                                                                                                                                                  | CONCRETE BLOCK NEW PAINT | CONCRETE BLOCK NEW EPOXY PAINT                                                            | CONCRETE BLOCK EXISTING WALLS NEW EPOXY PAINT | CONCRETE BLOCK EXISTING WALLS NEW PANT | CONCRETE BLOCK DRYUALL NEW PAINT | EXIET BLOCK     | CONCENT BLOCK EXERT BLOCK | DRYWALL<br>EXISTING WALLS<br>NEIL PAINT | EXECUTE BLOCK  | DATUAL<br>NECTANT | DRYWALL<br>EXISTING WALLS<br>NEW EPOXY PAINT                                                                                                                                                                                                                                                                                                                                                                                                                                                                                                                                                                                                                                                                                                                                                                                                                                                                                                                                                                                                                                                                                                                                                                                                                                                                                                                                                                                                                                                                                                                                                                                                                                                                                                                                                                                                                                                                                                                                                                                                                                                                                   | DRYMAIN -2 TE PLOCKATED NEW PENDING               | EXISTING WALLS NEW PAINT                     | EXISTING WALLS NEW PAINT                              | EXISTING WALLS NEW EPOXY PAINT | EXISTING WALLS                                                   | EXISTING WALLS NEW PAINT                                                                                                                                                                                                                                                                                                                                                                                                                                                                                                                                                                                                                                                                                                                                                                                                                                                                                                                                                                                                                                                                                                                                                                                                                                                                                                                                                                                                                                                                                                                                                                                                                                                                                                                                                                                                                                                                                                                                                                                                                                                                                                      | EXISTING WALLS NEW PAINT                                  | EXISTING WALLS NEW PAINT                                   | EXISTING WALLS NEW PAINT | STAW SMITSKE   |
|                                                 | ) I WAS A SECOND STATE OF THE SECOND STATE OF | 4" RIBBER BASE  | 4" RIBBER BASE                                                                                                                                                                                                                                                                                                                                                                                                                                                                                                                                                                                                                                                                                                                                                                                                                                                                                                                                                                                                                                                                                                                                                                                                                                                                                                                                                                                                                                                                                                                                                                                                                                                                                                                                                                                                                                                                                                                                                                                                                                                                                                                 | 4" REBER BASE                           | 6" CERAMIC TILE                                                                                                                                                                                                                                                                                                                                                                                                                                                                                                                                                                                                                                                                                                                                                                                                                                                                                                                                                                                                                                                                                                                                                                                                                                                                                                                                                                                                                                                                                                                                                                                                                                                                                                                                                                                                                                                                                                                                                                                                                                                                                                                | 4" RUBBER BASE           | 4" RIBBER BASE                                                                            | 4" RIBBER BA6E                                | 4" RUBBER BASE                         | 4" RUBBER BASE                   | 4" RIBBER BAGE  | 4" RUBBER BASE            | 4" RUBBER BAGE                          | 4" RIBBER BASE | 4" RUBBER BAGE    | 6" RIBBER BAGE                                                                                                                                                                                                                                                                                                                                                                                                                                                                                                                                                                                                                                                                                                                                                                                                                                                                                                                                                                                                                                                                                                                                                                                                                                                                                                                                                                                                                                                                                                                                                                                                                                                                                                                                                                                                                                                                                                                                                                                                                                                                                                                 | 4" RUBBER BASE                                    | EXISTING BASE                                | EMBTING STRUCTURAL GLAZED BLOCK                       | 4" RUBBER BAGE                 | EXIGTING BASE                                                    | 4" RUBBER DASE                                                                                                                                                                                                                                                                                                                                                                                                                                                                                                                                                                                                                                                                                                                                                                                                                                                                                                                                                                                                                                                                                                                                                                                                                                                                                                                                                                                                                                                                                                                                                                                                                                                                                                                                                                                                                                                                                                                                                                                                                                                                                                                | EXIOTING BASE                                             | existing base                                              | 4" REBER BASE            | o" Kindin udan |
|                                                 |                                                                                                                                                                                                                                                                                                                                                                                                                                                                                                                                                                                                                                                                                                                                                                                                                                                                                                                                                                                                                                                                                                                                                                                                                                                                                                                                                                                                                                                                                                                                                                                                                                                                                                                                                                                                                                                                                                                                                                                                                                                                                                                               | VCT             | WEET VINYL PLOORING                                                                                                                                                                                                                                                                                                                                                                                                                                                                                                                                                                                                                                                                                                                                                                                                                                                                                                                                                                                                                                                                                                                                                                                                                                                                                                                                                                                                                                                                                                                                                                                                                                                                                                                                                                                                                                                                                                                                                                                                                                                                                                            |                                         | ERAMIC TILE (MID SET)                                                                                                                                                                                                                                                                                                                                                                                                                                                                                                                                                                                                                                                                                                                                                                                                                                                                                                                                                                                                                                                                                                                                                                                                                                                                                                                                                                                                                                                                                                                                                                                                                                                                                                                                                                                                                                                                                                                                                                                                                                                                                                          | SEALED CONCRETE          | VCI<br>P RETARDANT FLOORING<br>VIBBER STAIR TREADS                                        | ver                                           | CARTET                                 | CARPET                           | CARPET          | CARNET                    | vcT                                     | VCT            | CARPET            | 5                                                                                                                                                                                                                                                                                                                                                                                                                                                                                                                                                                                                                                                                                                                                                                                                                                                                                                                                                                                                                                                                                                                                                                                                                                                                                                                                                                                                                                                                                                                                                                                                                                                                                                                                                                                                                                                                                                                                                                                                                                                                                                                              | 72                                                | EXISTING FLOOR                               |                                                       | ţ                              | EXISTING FLOOR                                                   | CARCET                                                                                                                                                                                                                                                                                                                                                                                                                                                                                                                                                                                                                                                                                                                                                                                                                                                                                                                                                                                                                                                                                                                                                                                                                                                                                                                                                                                                                                                                                                                                                                                                                                                                                                                                                                                                                                                                                                                                                                                                                                                                                                                        | EXISTING FLOOR                                            | EXISTING PLOOR                                             | IP RESISTANT FLOOR       | Ż              |