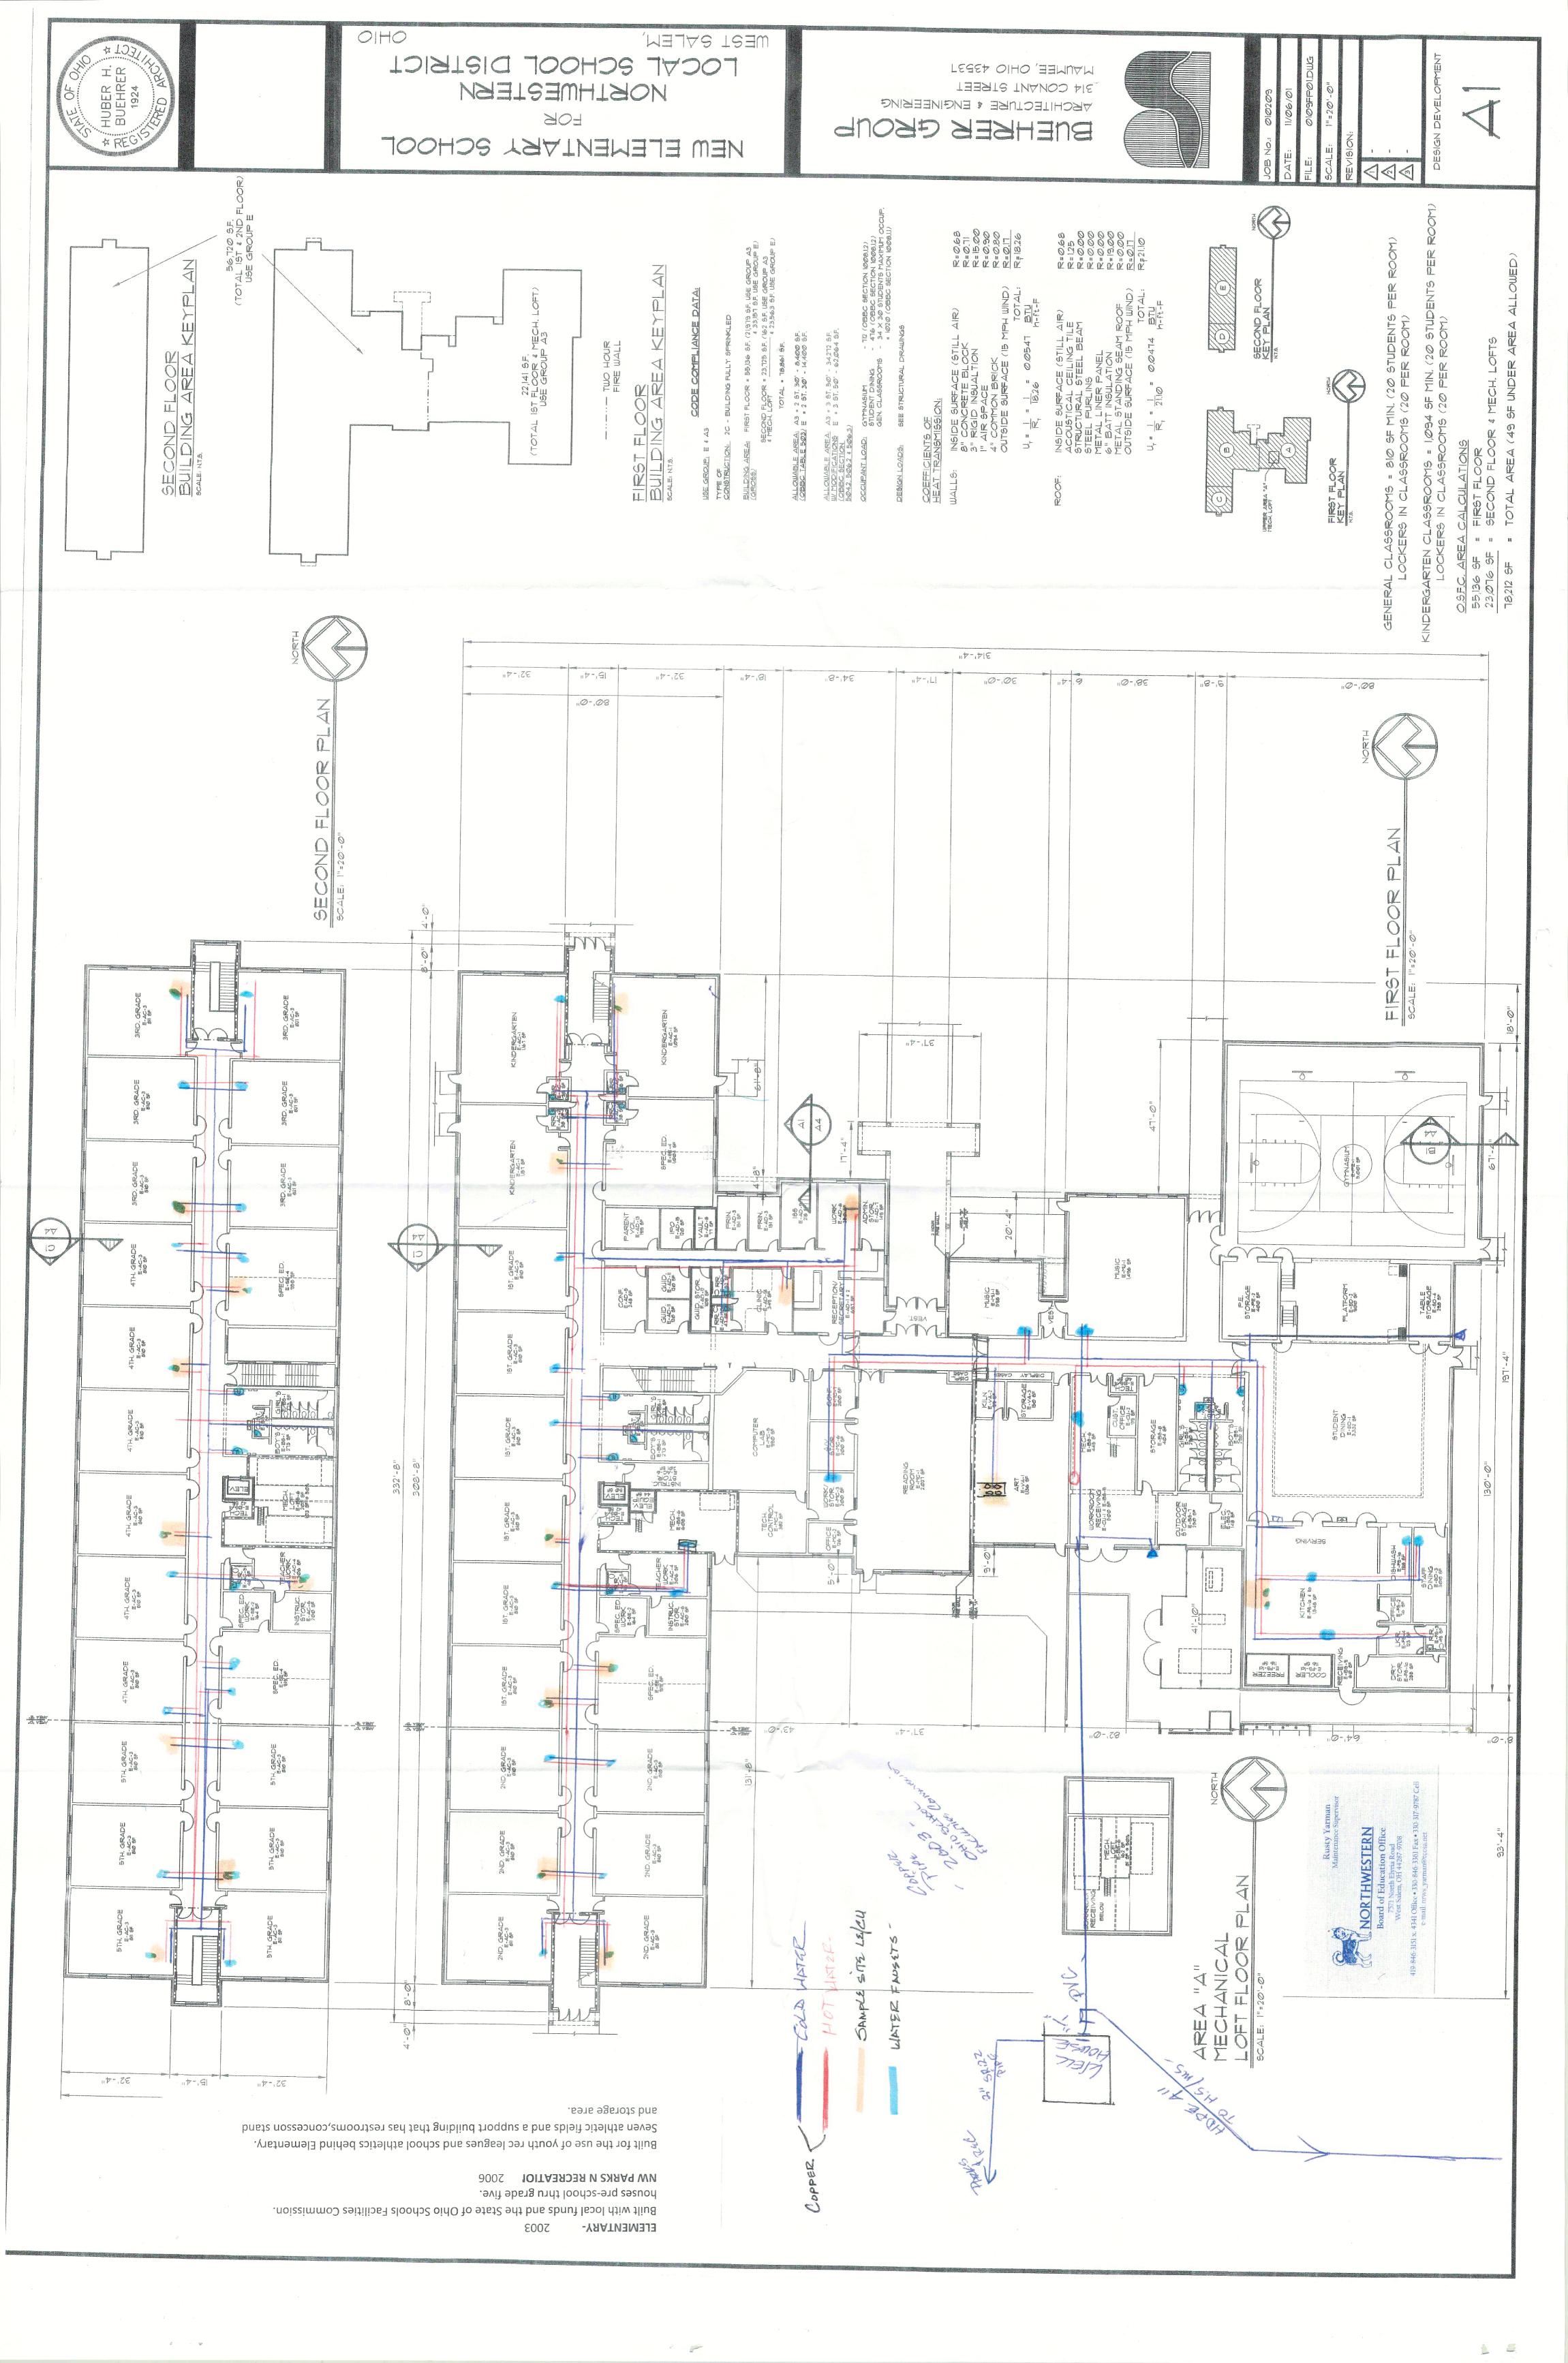

10,000 gal/day avg

WELL HOUSE- 2003

Is located 20' North of the well and includes iron filters, softeners, chlorinator and a 50K gallon clear well that shares duty with fire protection

ELEMENTARY- 2003

Built with local funds and the State of Ohio Schools Facilities Commission. houses pre-school thru grade five.