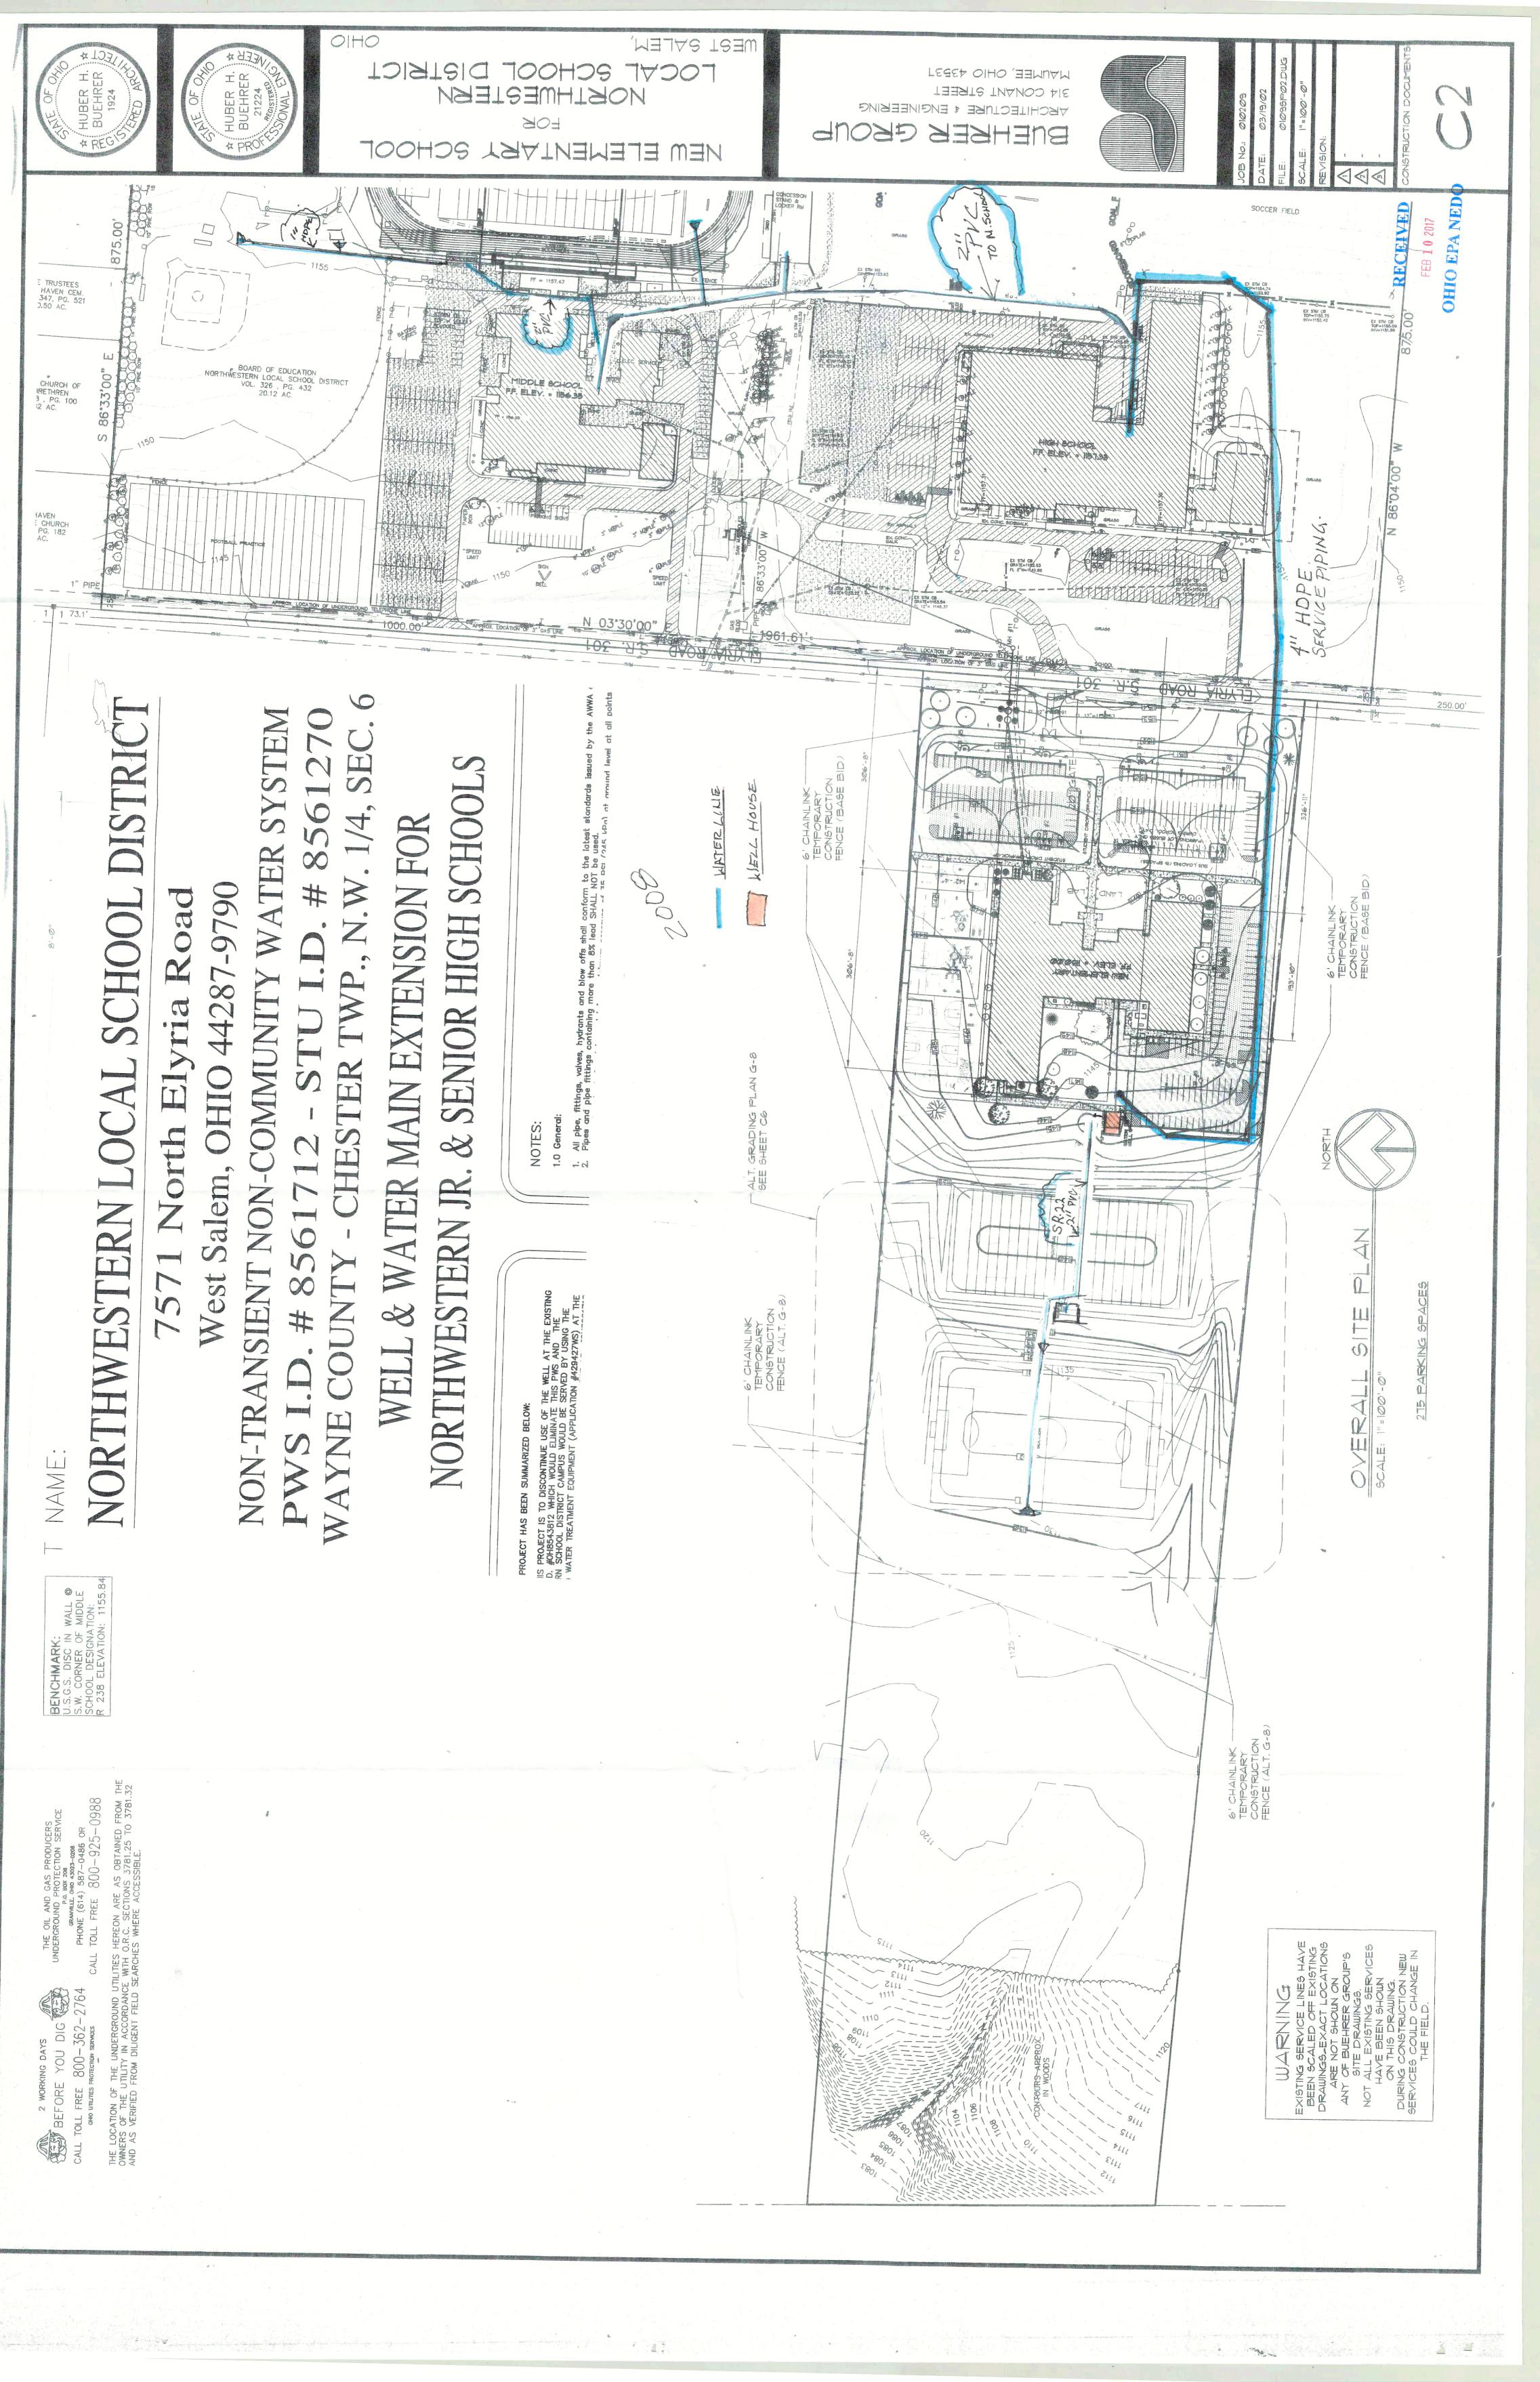

### **OVERVIEW**

No lead service or supply water lines. No Lead/Copper sample action levels Northwestern Schools has one well located behind the elementary at 7334 N. Elyria Rd West Salem, Ohio 44287. This well supplies all potable water for the whole campus. Three school grade bldgs, three support facilities and our parks And recreation sports complex. pop 1570

10,000 gal/day avg

WELL HOUSE- 2003

Is located 20' North of the well and includes iron filters, softeners, chlorinator and a 50K gallon clear well that shares duty with fire protection

ELEMENTARY- 2003

Built with local funds and the State of Ohio Schools Facilities Commission. houses pre-school thru grade five.

NW PARKS AND RECREATI 2006

Built for the use of youth rec leagues and school athletics behind Elementary. Seven athletic fields and a support building that has restrooms, concession stand and storage area.

HIGH SCHOOL 1995/2003

7574 N. ELYRIA RD WEST SALEM, OHIO 44287

Originally built in 1995 with a OSFC addition in 2003. Houses grades 9-12.

### MIDDLE SCHOOL

7569/7571 N. ELYRIA RD WEST SALEM, OHIO 44287

Originally built in 1957 then in 2003 OSFC did a full scale remedial upgrade. Houses grades 5-8 and special educational needs instruction. Also the NW Administrative Offices and School Transportation facilities 1982-99 and athletic field house(2002) and stadium support bldg(1994) are included.