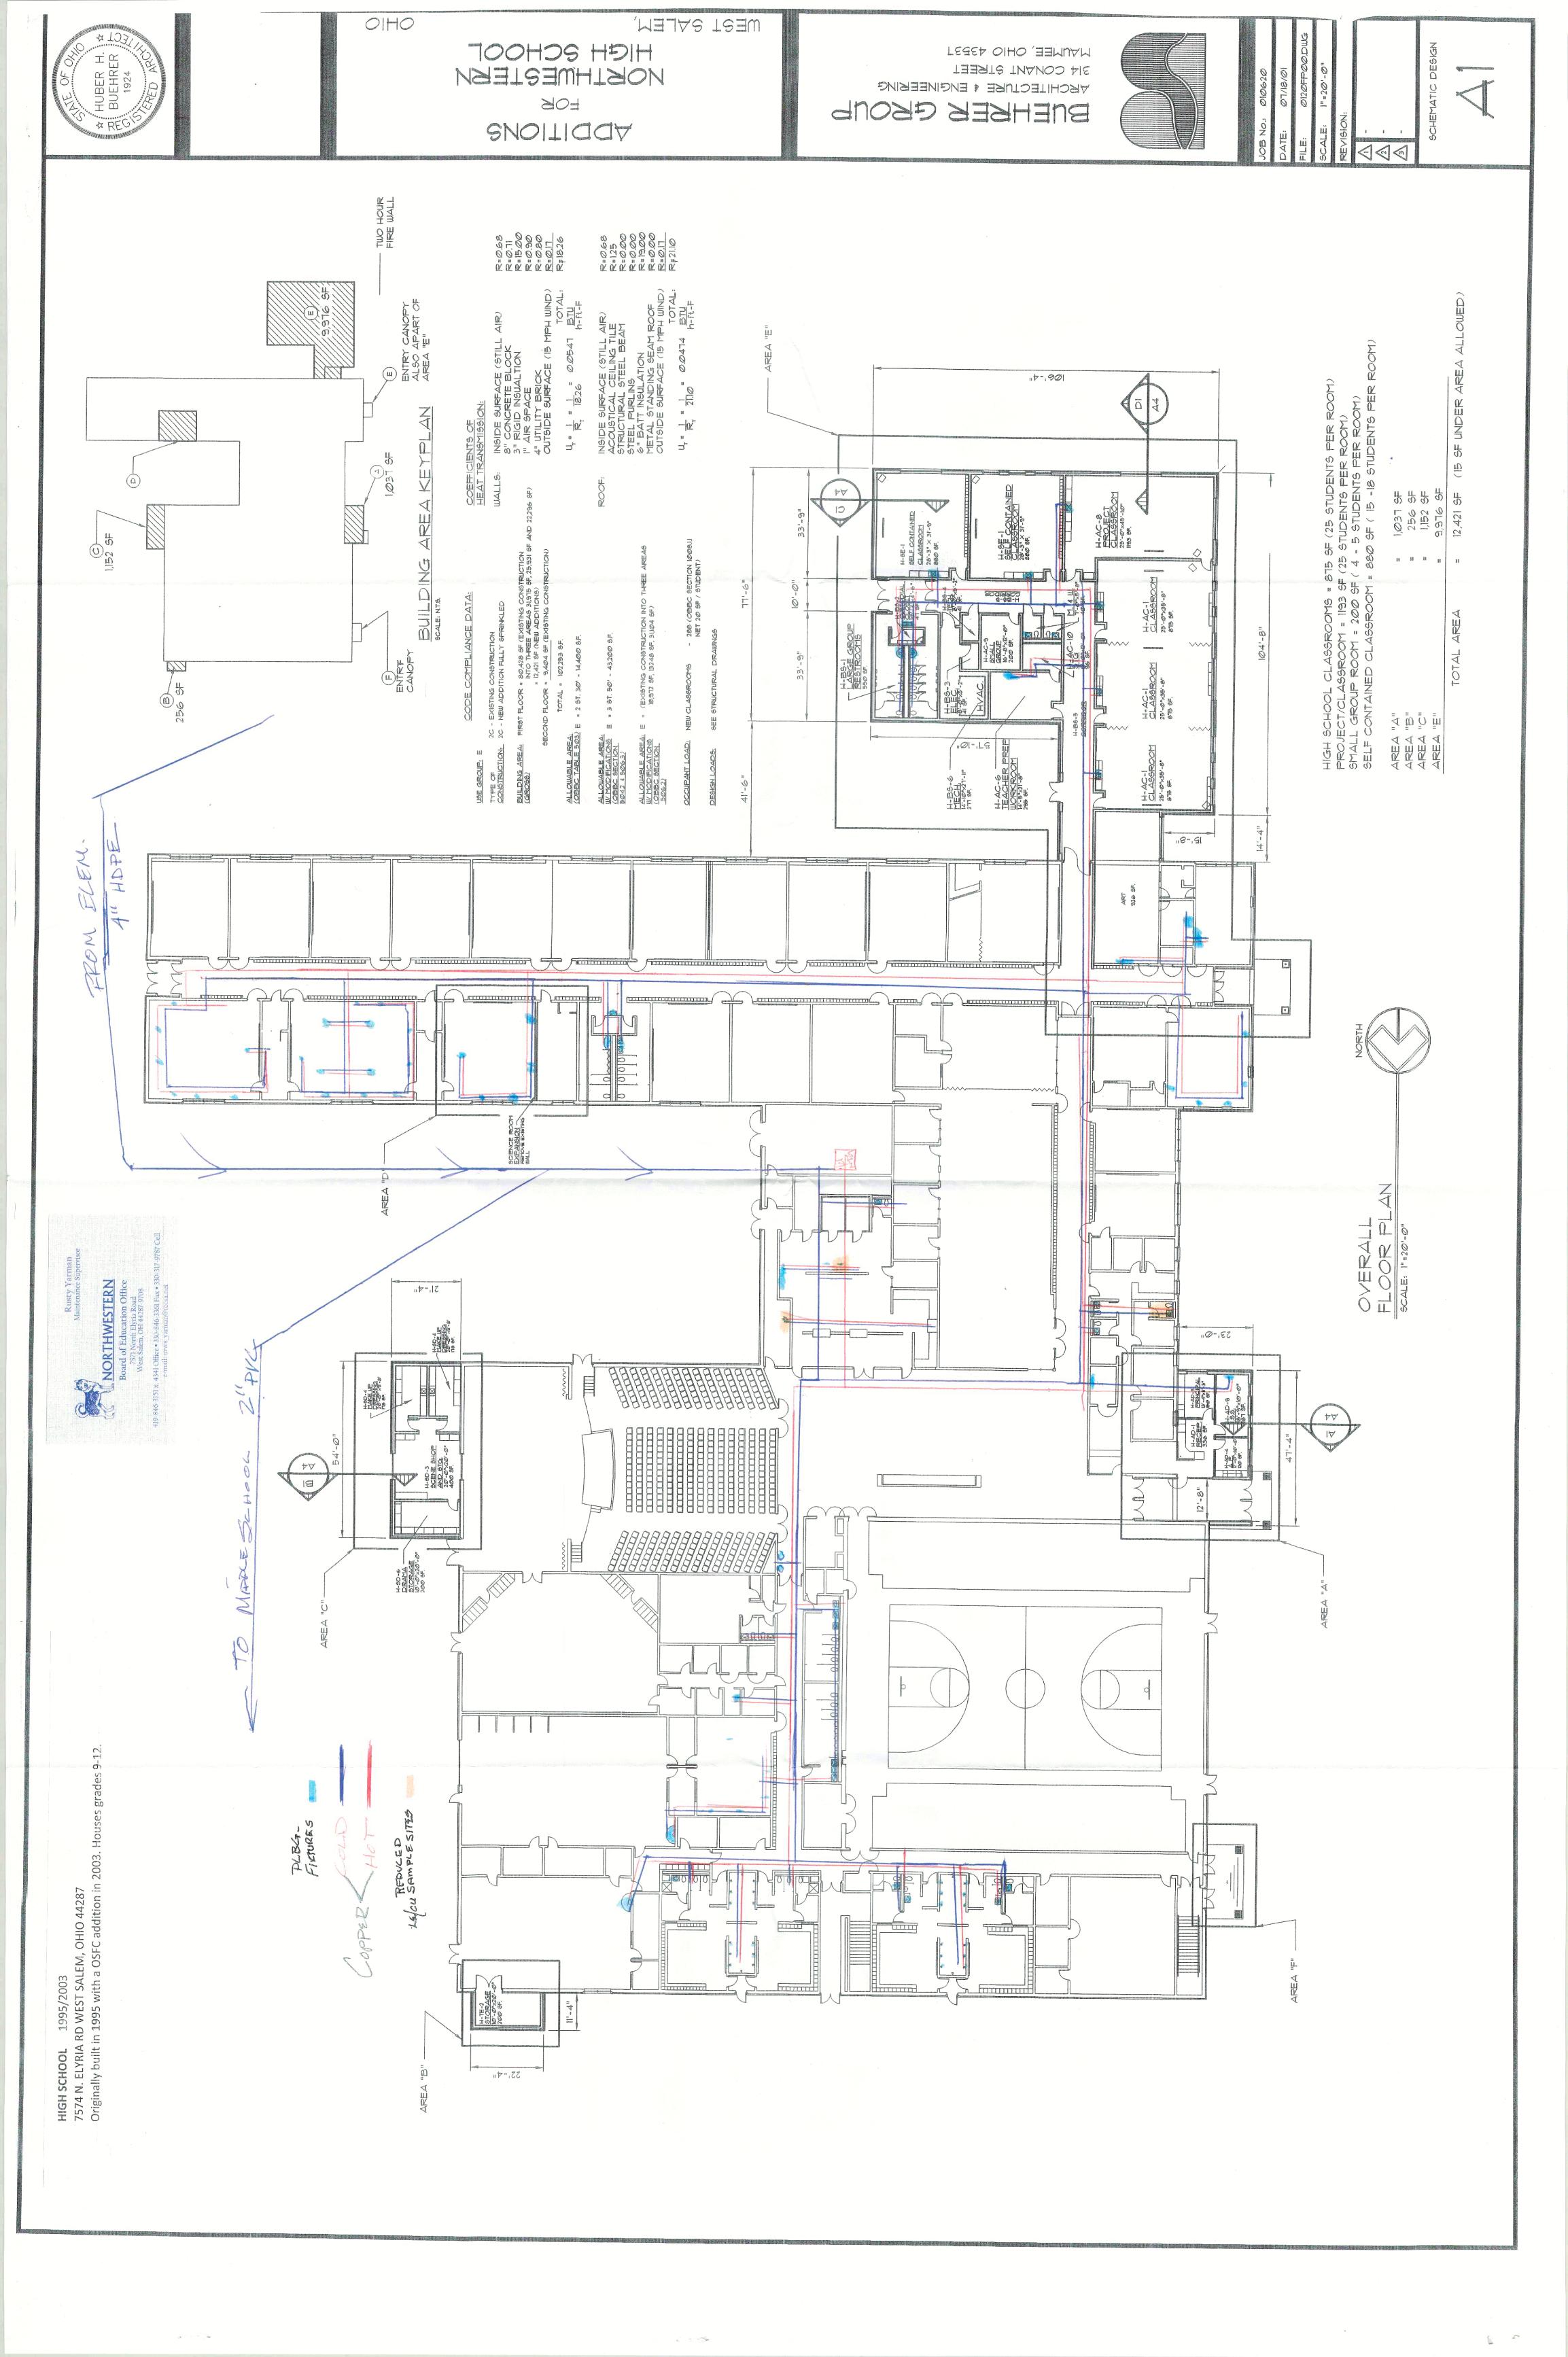

HIGH SCHOOL 1995/2003

7574 N. ELYRIA RD WEST SALEM, OHIO 44287

Originally built in 1995 with a OSFC addition in 2003. Houses grades 9-12.