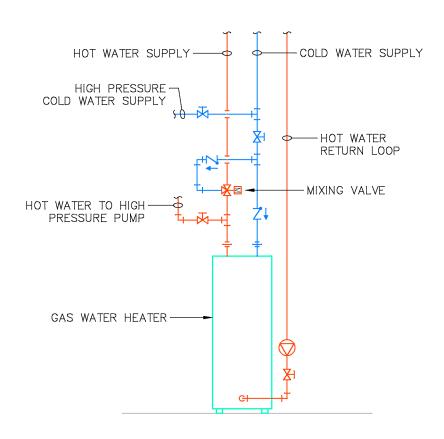

|         | KIDRON ELECTRI<br>5358 KIDRON ROA<br>KIDRON, OH 44636 | D |
|---------|-------------------------------------------------------|---|
|         | SHEET                                                 |   |
| NGINFER | P - 1                                                 |   |
|         |                                                       |   |







B Water Heater Detail SCALE: 3/8" = 1'-0"



## LOWER FLOOR PLUMBING WATER PLAN

|          | KIDRON ELECTRIC, INC.<br>5358 KIDRON ROAD<br>KIDRON, OH 44636 |         | Metzger Engineering, Inc.                               |
|----------|---------------------------------------------------------------|---------|---------------------------------------------------------|
| ENGINEER | sheet <b>Р - 2</b>                                            | of<br>2 | DRAWN BY<br>MR<br>DATE<br>03 07 17<br>SCALE<br>AS NOTED |

| PVC COLD | WATER SUPPLY LINE      |
|----------|------------------------|
| NON-LEAD | COPPER COLD WATER LINE |
| NON-LEAD | COPPER HOT WATER LINE  |