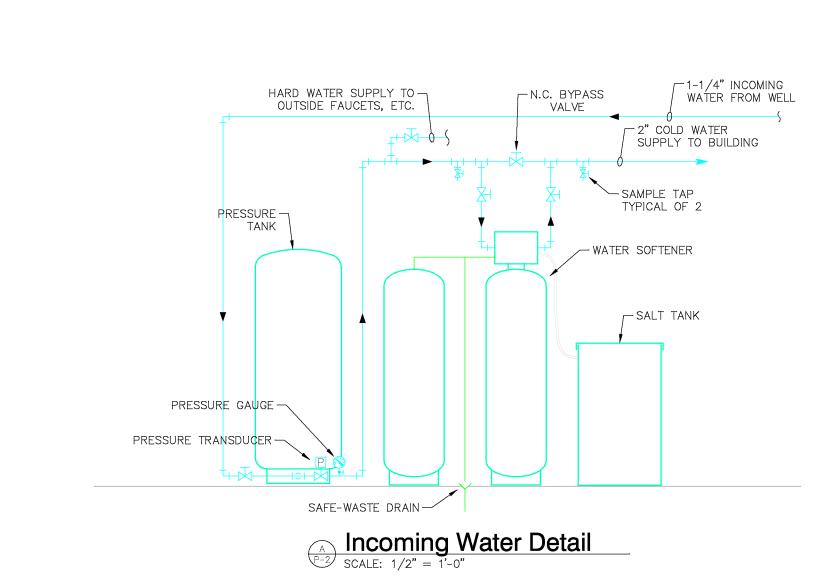

| PVC COLD | WATER SUPPLY LINE      |
|----------|------------------------|
| NON-LEAD | COPPER COLD WATER LINE |
| NON-LEAD | COPPER HOT WATER LINE  |