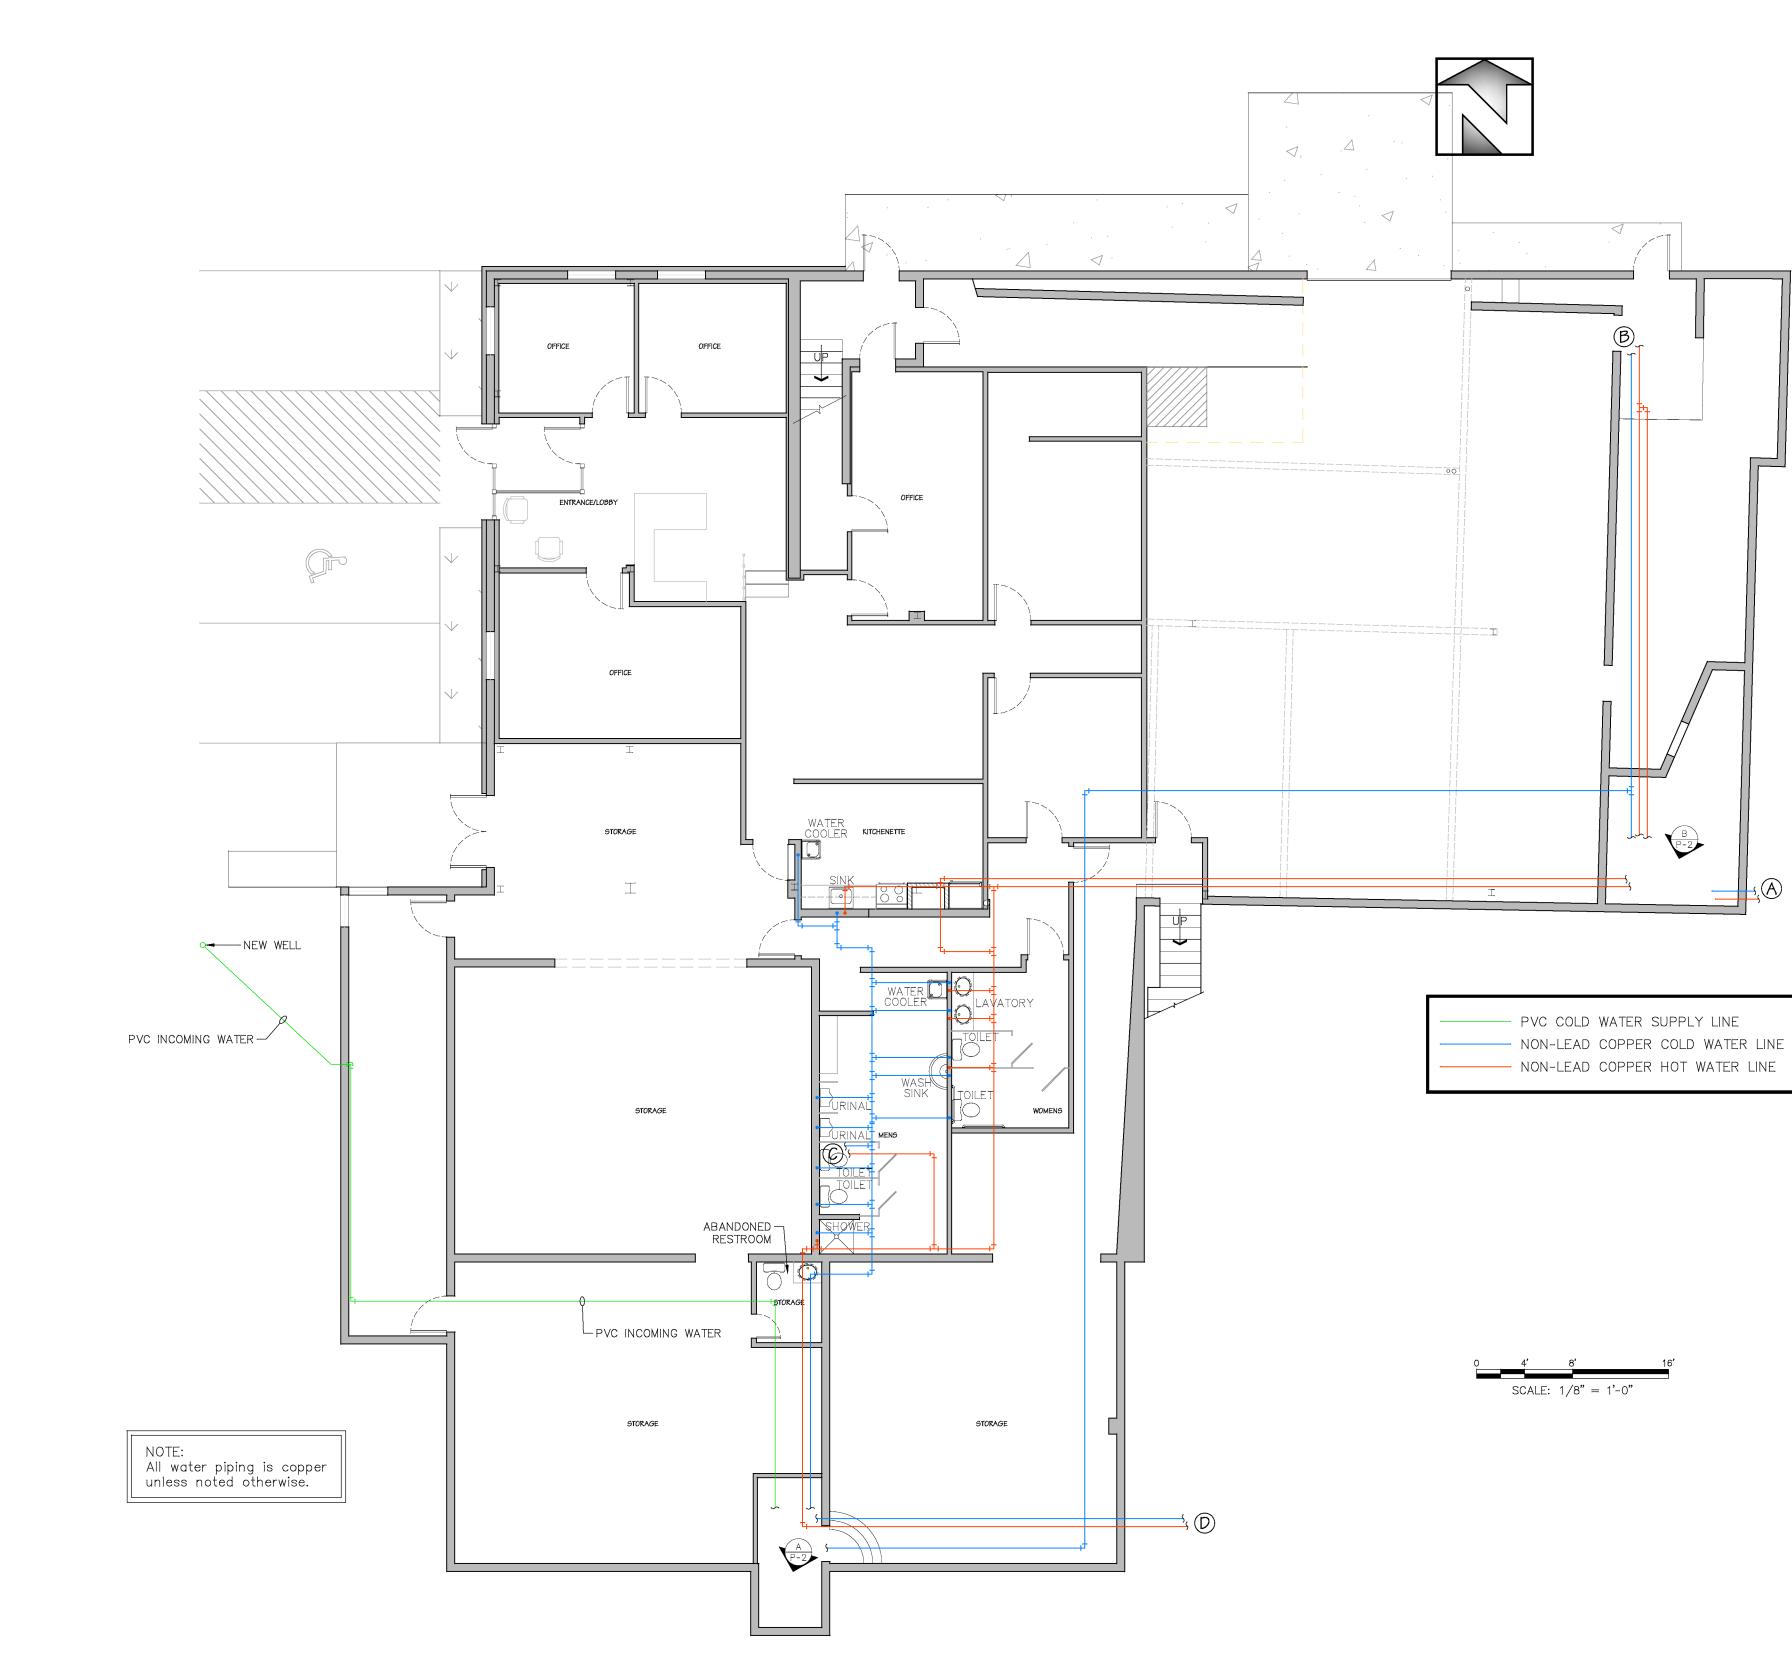

## LOWER FLOOR PLUMBING WATER PLAN

|          | KIDRON ELECTRIC, INC.<br>5358 KIDRON ROAD<br>KIDRON, OH 44636 |         | Metzger Engineering, Inc.                               |
|----------|---------------------------------------------------------------|---------|---------------------------------------------------------|
| ENGINEER | sheet <b>Р - 2</b>                                            | of<br>2 | DRAWN BY<br>MR<br>DATE<br>03 07 17<br>SCALE<br>AS NOTED |

| PVC COLD | WATER SUPPLY LINE      |
|----------|------------------------|
| NON-LEAD | COPPER COLD WATER LINE |
| NON-LEAD | COPPER HOT WATER LINE  |