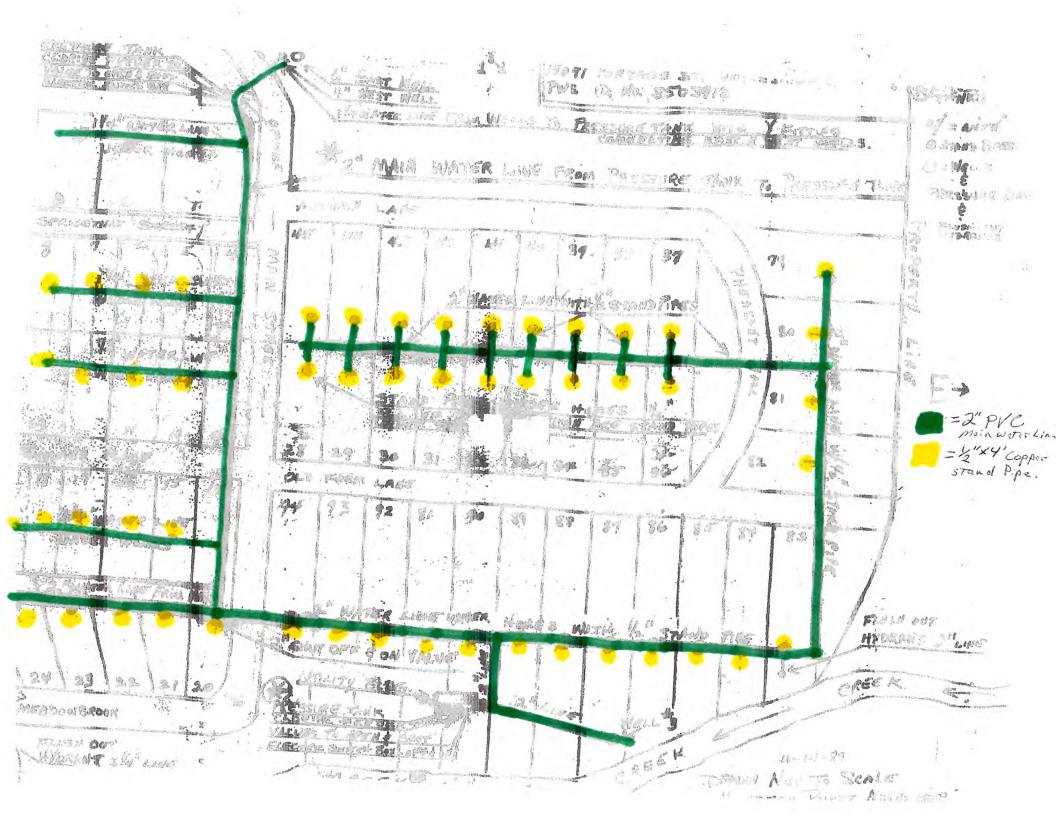

## Lead Mapping in Distribution Systems

Narrative: Service for main lines throughout the mobile home park consists of two-inch PVC piping. Stand pipe for each mobile home service line consists of a one-half inch by four foot copper with two soldered connections.