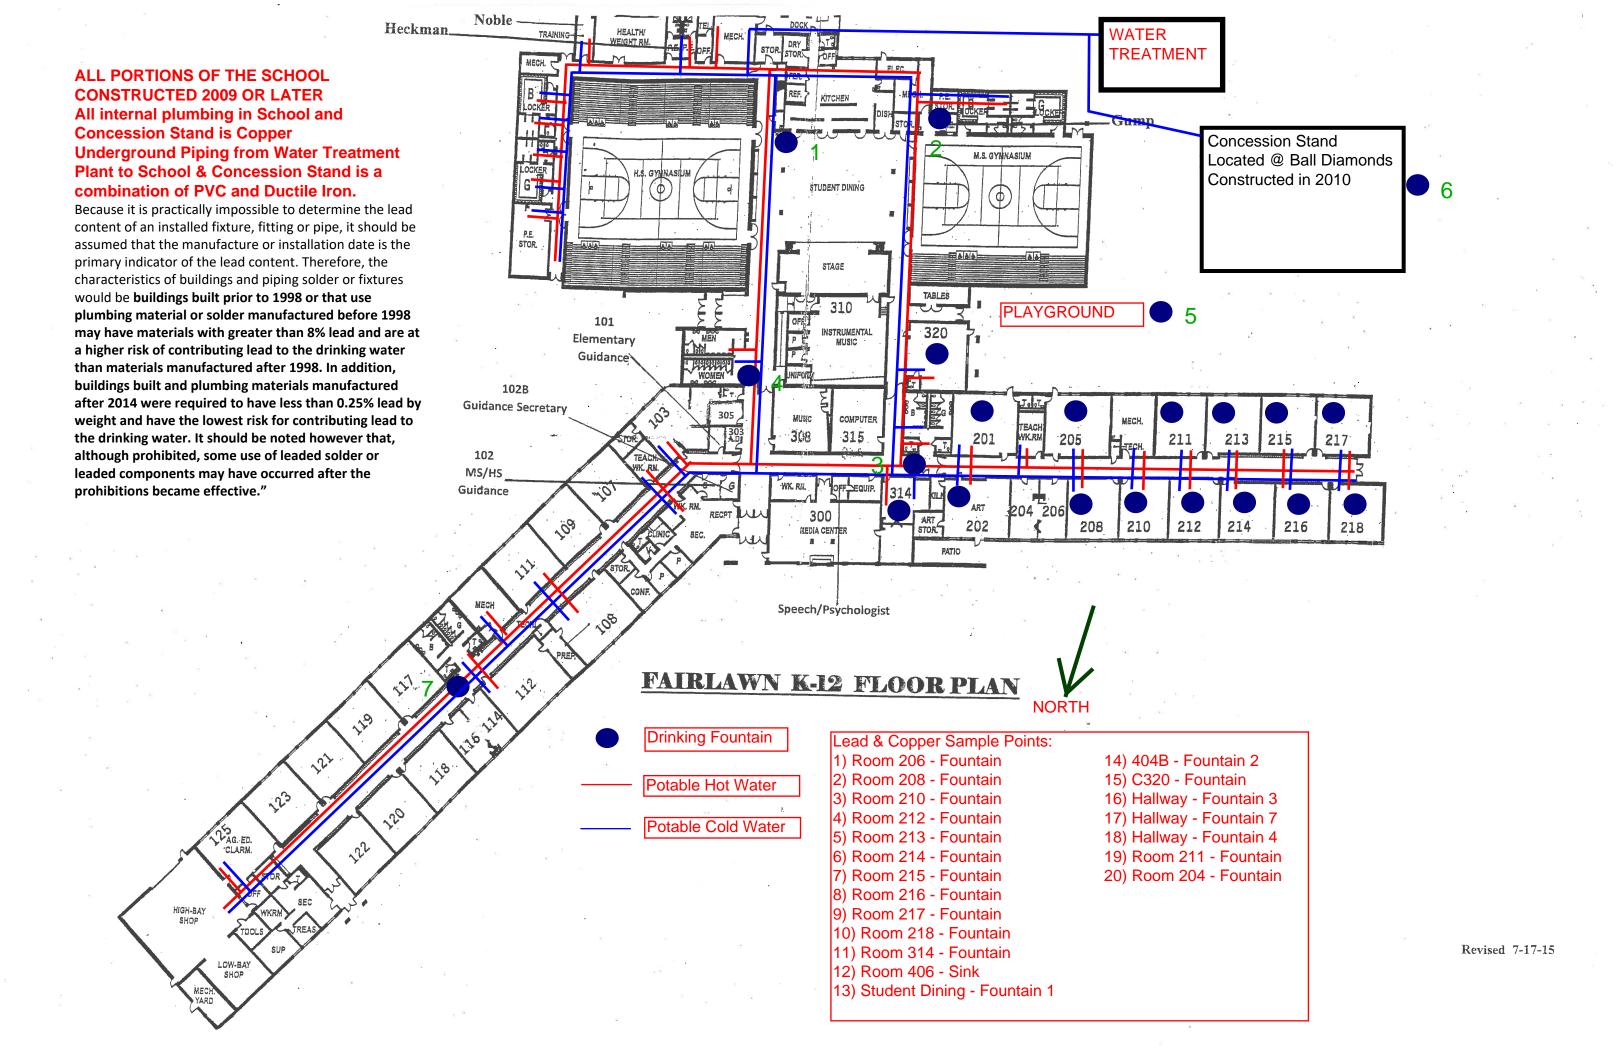

## FAIRLAWN K-12 SCHOOL

## Public Water Supply ID: OH7542512

Lead & Copper Fixture Inventory

Mar-17

\* Denotes SMP Site

| Location/Room #       | Description       | Type                      | Quantity | Location/Room # | Description          | Type                      | Quantity |
|-----------------------|-------------------|---------------------------|----------|-----------------|----------------------|---------------------------|----------|
| 419                   | Mechanical        | Water Heater              | 1        | D435            | Boys Locker Room     | Sink                      | 1        |
|                       | Room              | <b>Backflow Preventor</b> | 1        |                 |                      | Toilet Stalls             | 1        |
| <b>Utility Closet</b> | Student Dining    | Mop Sink                  | 1        |                 |                      | Urinal                    | 1        |
| 415                   | PE Office         | Sink                      | 1        |                 |                      | Shower Stall              | 5        |
|                       |                   | Stool                     | 1        | D435            | Girls Locker Room    | Sink                      | 1        |
|                       |                   | Shower                    | 1        |                 |                      | Toilet Stalls             | 2        |
| 413                   | PE Office         | Sink                      | 1        |                 |                      | Shower Stall              | 5        |
|                       |                   | Stool                     | 1        | 310 E           | Classroom            | Sink                      | 1        |
|                       |                   | Shower                    | 1        | C320            | Classroom*           | Combination Sink/Fountain | 1        |
| 409                   | Trainer           | Sink                      | 1        | Restoom         | Staff Restroom       | Sink                      | 1        |
|                       |                   | Ice Machine               | 1        |                 | Across from Room 202 | Toilet Stalls             | 1        |
| 405                   | Boys Locker Room  | Sink                      | 1        | Restroom        | Boys                 | Sink                      | 3        |
|                       |                   | Stool                     | 1        |                 | Across from Room 202 | Toilet Stalls             | 2        |
|                       |                   | Urinal                    | 1        |                 |                      | Urinals                   | 3        |
|                       |                   | Shower Stall              | 5        | Restroom        | Girls                | Sink                      | 3        |
| 403                   | Girls Locker Room | Sink                      | 1        |                 | Across from Room 202 | Toilet Stalls             | 5        |
|                       |                   | Stool                     | 2        | Hallway         | Fountain 3*          | Drinking Fountain         | 2        |
|                       |                   | Shower Stall              | 5        | •               | Across from Room 202 | _                         |          |
| 401                   | PE Storage        | Mop Sink                  | 1        | 201             | Classroom*           | Combination Sink/Fountain | 1        |
|                       | _                 | Washer/Dryer              | 1        |                 | Restroom             | Toilet                    | 1        |
| 406                   | Kitchen*          | Sink                      | 8        |                 |                      | Sink                      | 1        |
|                       |                   | Dishwasher                | 1        | 203             | Teacher Workroom     | Sink                      | 1        |
|                       |                   | Ice Machine               | 1        | 205             | Classroom*           | Combination Sink/Fountain | 1        |
|                       |                   | Mixer                     | 1        |                 | Restroom             | Toilet                    | 1        |
| Student Dining        | Fountain 1*       | Drinking Fountain         | 2        |                 |                      | Sink                      | 1        |
| 427                   | Boosters          | Sink                      | 1        | 209             | Mechanical           | Mop Sink                  | 1        |
| 404B                  | Fountain 2*       | Drinking Fountain         | 2        | 211             | Classroom*           | Combination Sink/Fountain | 1        |

2009: Year of Contruction/Installation

## Public Water Supply ID: OH7542512

Lead & Copper Fixture Inventory

Mar-17 \* Denotes SMP Site

| Location/Room # | Description                      | Туре                      | Quantity |
|-----------------|----------------------------------|---------------------------|----------|
| 213             | Classroom*                       | Combination Sink/Fountain | 1        |
| 215             | Classroom*                       | Combination Sink/Fountain | 1        |
| 217             | Classroom*                       | Combination Sink/Fountain | 1        |
| 218             | Classroom*                       | Combination Sink/Fountain | 1        |
| 216             | Classroom*                       | Combination Sink/Fountain | 1        |
| 214             | Classroom*                       | Combination Sink/Fountain | 1        |
| 212             | Classroom*                       | Combination Sink/Fountain | 1        |
| 210             | Classroom*                       | Combination Sink/Fountain | 1        |
| 208             | Classroom*                       | Combination Sink/Fountain | 1        |
| 206             | Classroom*                       | Combination Sink/Fountain | 1        |
| 204             | Classroom*                       | Combination Sink/Fountain | 1        |
| 202             | Classroom                        | Combination Sink/Fountain | 1        |
| Mechanical Room |                                  | Mop Sink                  | 1        |
| 314             | Classroom*                       | Combination Sink/Fountain | 1        |
| 302             | Classroom                        | Sink                      | 1        |
| 104             | 301 B Admin. Offices             | Sink                      | 1        |
|                 | 301 H Admin. Offices             | Restroom - Toilet         | 1        |
|                 |                                  | Restroom - Sink           | 1        |
| 108             | Classroom - Science              | Sink - Cold Water         | 1        |
|                 |                                  | Eyewash - Cold Water      | 1        |
|                 |                                  | Lab Stations - Cold Water | 6        |
|                 |                                  | Sink                      | 2        |
| 112             | Classroom - Science              | Sink - Cold Water         | 1        |
|                 |                                  | Eyewash - Cold Water      | 1        |
|                 |                                  | Lab Stations - Cold Water | 6        |
|                 |                                  | Sink                      | 1        |
| 113             | Mechanical                       | Mop Sink                  | 1        |
| Hallway         | Fountain 7* Across from Room 114 | Drinking Fountain         | 2        |

| Location/Room # | # Description             | Туре                       | Quantity |
|-----------------|---------------------------|----------------------------|----------|
| 125             | Classroom - VoAg          | Sink                       | 1        |
|                 |                           | Sink - Cold Water          | 6        |
| 129A            | VoAg Shop                 | Sink                       | 1        |
| Restroom        | 2 Staff Restrooms         | Sink                       | 2        |
|                 | Across from Room 112      | Toilet Stalls              | 2        |
| Restroom        | Boys Locker Room          | Sink                       | 3        |
|                 | Across from Room 112      | Toilet Stalls              | 2        |
|                 |                           | Urinals                    | 3        |
| Restroom        | Girls                     | Sink                       | 3        |
|                 | Across from Room 112      | Toilet Stalls              | 5        |
| 111             | Classroom - Science       | Sink - Cold Water          | 7        |
|                 |                           | Eyewash - Cold Water       | 1        |
|                 |                           | Sink                       | 1        |
| 105             | Teacher Workroom          | Sink                       | 1        |
| 103             | Classroom - Life Skills   | Sink                       | 6        |
| Restroom        | Family Restroom           | Sink                       | 1        |
| Loc             | ated by Room 305 & Door 7 | Toilet                     | 1        |
| Restroom        | Boys                      | Sink                       | 3        |
| Loc             | ated by Room 305 & Door 7 | Toilet Stalls              | 3        |
|                 |                           | Urinals                    | 5        |
| Restroom        | Girls                     | Sink                       | 3        |
|                 | ated by Room 305 & Door 7 | Toilet Stalls              | 8        |
| Hallway         | Fountain 4*               | Drinking Fountain          | 2        |
|                 | ated by Room 305 & Door 7 |                            |          |
| Playground      | Fountain 5                | Drinking Fountain          | 1        |
| Ball Diamond    | Boys Restroom             | Sink                       | 1        |
|                 |                           | Toilet Stall               | 1        |
|                 |                           | Urinal                     | 2        |
| Ball Diamond    | Girls Restroom            | Sink                       | 1        |
| D-11 C: '       | Connection                | Toilet Stall               | 2        |
| Ball Diamond    | Concessions               | Sink                       | 1        |
| Ball Diamond    | Utility Room              | Water Heater               | 1<br>1   |
| Ball Diamond    | Fountain 6                | Mop Sink Drinking Fountain | 2        |
| Dali Diamonu    | Fountain o                | PHINNING FOUNTAIN          | 2        |