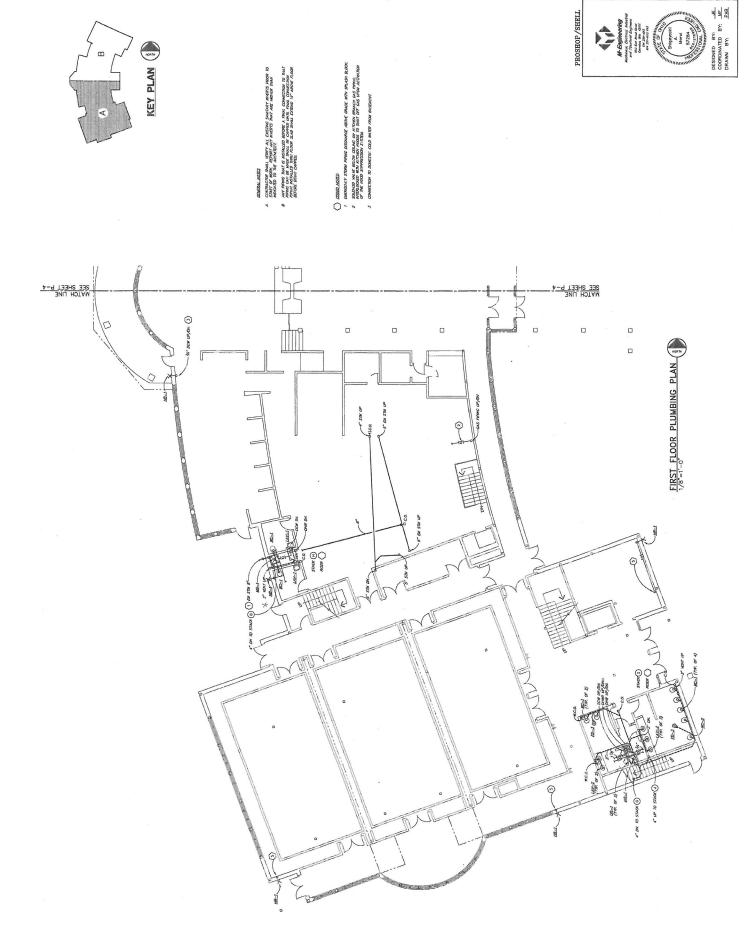

LONGABERGER GOLF COURSE CLUBHOUSE

Fax (614) 222-4803 Phone (614) 222-4800 FIRST FLOOR PLUMBING PLAN AREA "A"

SCALE: 1/8" = 1'-0"DATE: 10-12-98

White Associate

274 Marconi Boulevard Suite 330 Columbus, Ohio 43215