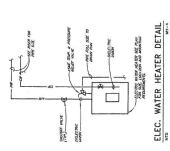

CTAN SWITCH

PLUMBING DETAILS AND SCHEDULES

PROSHOP/SHELL

P-13

DESIGNED BY: JK.
COORDINATED BY: JK.
DRAWN BY: BR.

WATER HEATER AND STORAGE PIPING SCHEMATIC

UNICON (TIP.) -

MASSETSTOM 2777 SILVER DRIVE Columbus, Ohio 43211 Ph. 614/228-6525 FAX 614/263-0764 FAX 614/263-0764 Sheet FSE-3/4 PLUMBING KITCHEN SUPPORT CLUBHOUSE GOLF COURSE COMEANY COMEANY :noisiver 6) All services shown with symbols centered on face of wal because be brought to that point conceeded in wall and stubbed out of well centered of height shown. Do not out floor and run exposed up face of wall. All services shown with symbols array from any well or column should be stubbed out of floor to a maximum overall height as shown. This drawing is for placement of equipment and/or kneeden of mechanical connections only. 4) This every ottempt has been mode in the proport plan to vood mislokes, the Designer and Company quanties against error to inferenses their continuous or builder must sheet all dimensions, report any discrepancies. WASTE, DIRECT-CONNECTED UNLESS NOTED
 "OPEN HUB" LEGEND - PLUMBING CONNECTIONS FLOOR SINK WITH HALF GRATE UNLESS NOTED OTHERWSE FLOOR DRAIN W/ATTACHED FUNNEL COMPRESSED AIR LINES O 6" PVC PIPE DFC DROP FROM CEILING FD FLOOR DRAIN SU STUB UP CONDENSATE RETURN --- FIELD CONNECTIONS CW-COLD WATER HW-HOT WATER STEAM SUPPLY FLOOR DRAIN GAS KITCHEN SUPPORT (m 0 ~ Ф I