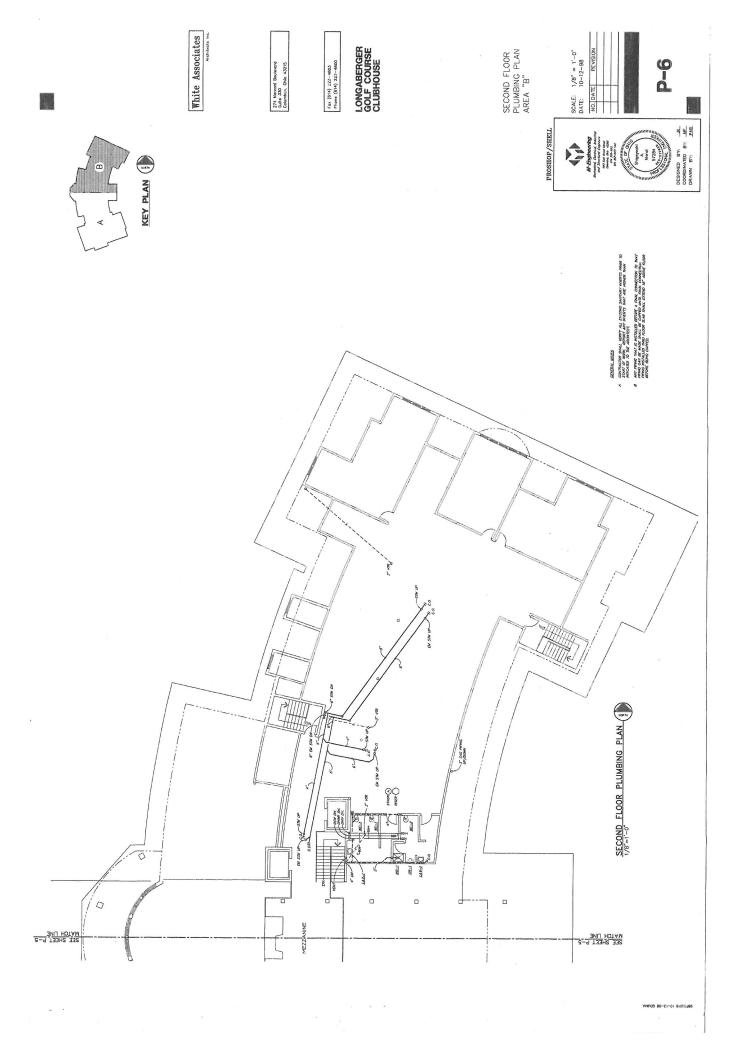

PARTIAL BASEMENT PLUMBING PLAN AREA "B"

CAPPED SANTARY LINE FOR IN-GROUD GREASE TRUPS

SEE SHEET P-9 FOR CONTRUSTION (TIPICUL)

SCALE: 1/8" = 1'-0" DATE: 10-12-98 PROSHOP/SHELL

P-2

DESIGNED BY: IL.
COORDINATED BY: ME.
DRAWN BY! PAB.