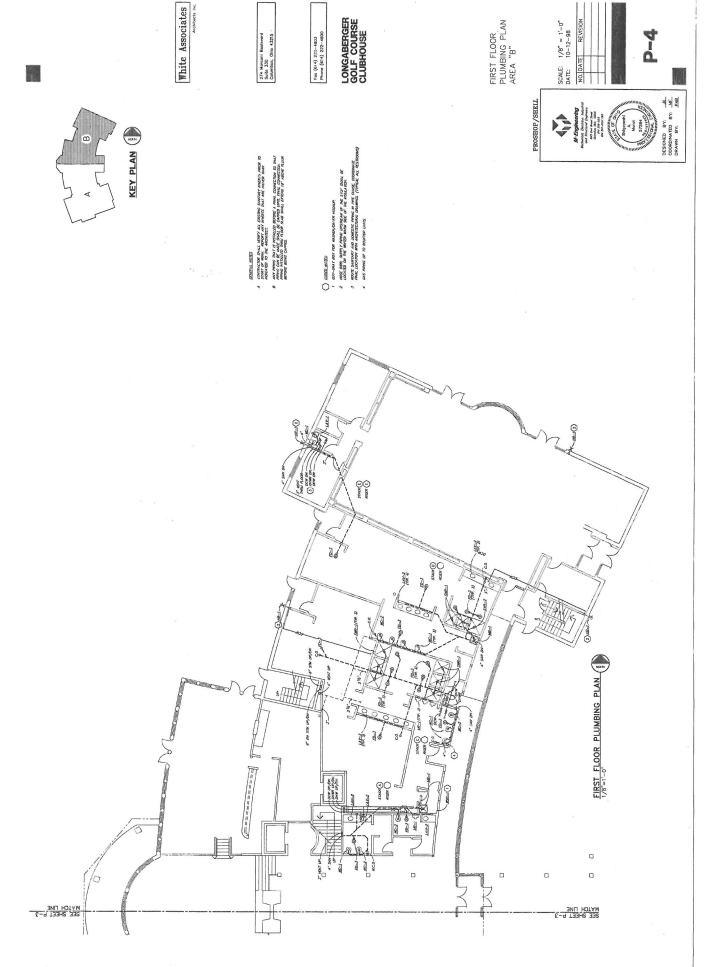

PARTIAL BASEMENT PLUMBING PLAN AREA "B"

CAPPED SANTARY LINE FOR IN-GROUD GREASE TRUPS

SEE SHEET P-9 FOR CONTRUSTION (TIPICUL)

SCALE: 1/8" = 1'-0" DATE: 10-12-98 PROSHOP/SHELL

P-2

DESIGNED BY: IL.
COORDINATED BY: ME.
DRAWN BY! PAB.

LONGABERGER GOLF COURSE CLUBHOUSE

Fax (614) 222-4803 Phone (614) 222-4800 FIRST FLOOR PLUMBING PLAN AREA "A"

SCALE: 1/8" = 1'-0"DATE: 10-12-98

White Associate

274 Marconi Boulevard Suite 330 Columbus, Ohio 43215