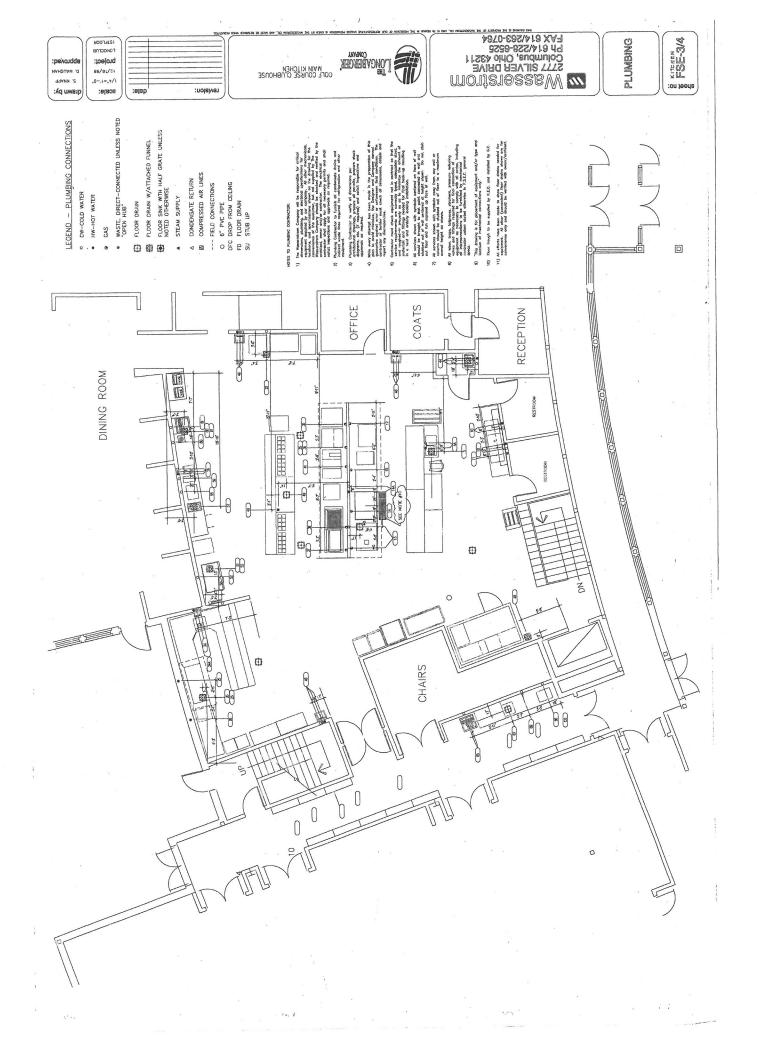

CTAN SWITCH

PLUMBING DETAILS AND SCHEDULES

PROSHOP/SHELL

P-13

DESIGNED BY: JK.
COORDINATED BY: JK.
DRAWN BY: BR.

WATER HEATER AND STORAGE PIPING SCHEMATIC

UNICON (TIP.) -

MASSETSTOM 2777 SILVER DRIVE Columbus, Ohio 43211 Ph. 614/228-6525 FAX 614/263-0764 FAX 614/263-0764 Sheet FSE-3/4 PLUMBING KITCHEN SUPPORT CLUBHOUSE GOLF COURSE COMEANY COMEANY :noisiver 6) All services shown with symbols centered on face of wal because be brought to that point conceeded in wall and stubbed out of well centered of height shown. Do not out floor and run exposed up face of wall. All services shown with symbols array from any well or column should be stubbed out of floor to a maximum overall height as shown. This drawing is for placement of equipment and/or kneeden of mechanical connections only. 4) This every ottempt has been mode in the proport plan to vood mislokes, the Designer and Company quanties against error to inferenses their continuous or builder must sheet all dimensions, report any discrepancies. WASTE, DIRECT-CONNECTED UNLESS NOTED
 "OPEN HUB" LEGEND - PLUMBING CONNECTIONS FLOOR SINK WITH HALF GRATE UNLESS NOTED OTHERWSE FLOOR DRAIN W/ATTACHED FUNNEL COMPRESSED AIR LINES O 6" PVC PIPE DFC DROP FROM CEILING FD FLOOR DRAIN SU STUB UP CONDENSATE RETURN --- FIELD CONNECTIONS CW-COLD WATER HW-HOT WATER STEAM SUPPLY FLOOR DRAIN GAS KITCHEN SUPPORT (m 0 ~ Ф I