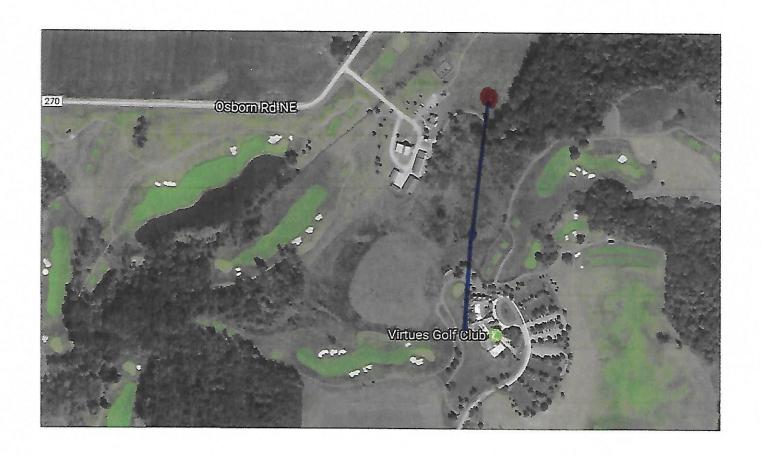

Service main to The Four Virtues Golf Club (1780 feet)

PUC

<sup>\*</sup>All interior piping is copper.

<sup>\*</sup>Exterior main from the well is piping.

Google Maps Page 1 of 1

MEY PLAN (I)

MILE ASSOCIATES