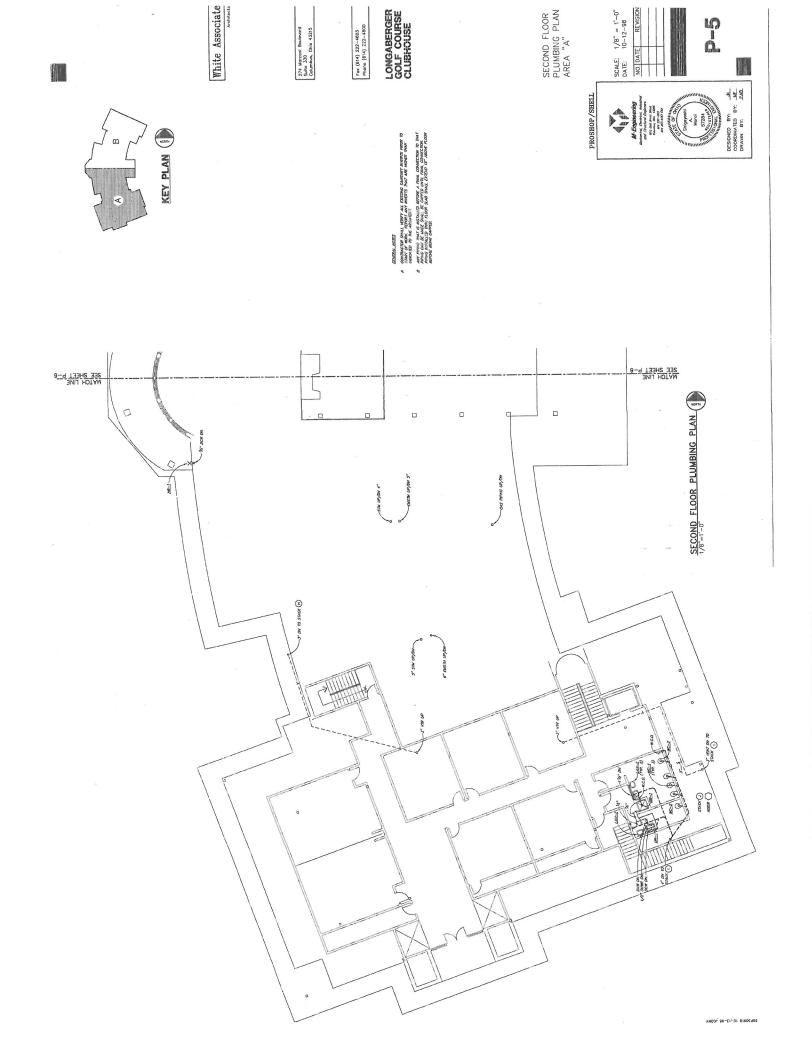

LONGABERGER GOLF COURSE CLUBHOUSE

Fax (614) 222-4803 Phone (614) 222-4800 FIRST FLOOR PLUMBING PLAN AREA "A"

SCALE: 1/8" = 1'-0"DATE: 10-12-98

White Associate

274 Marconi Boulevard Suite 330 Columbus, Ohio 43215