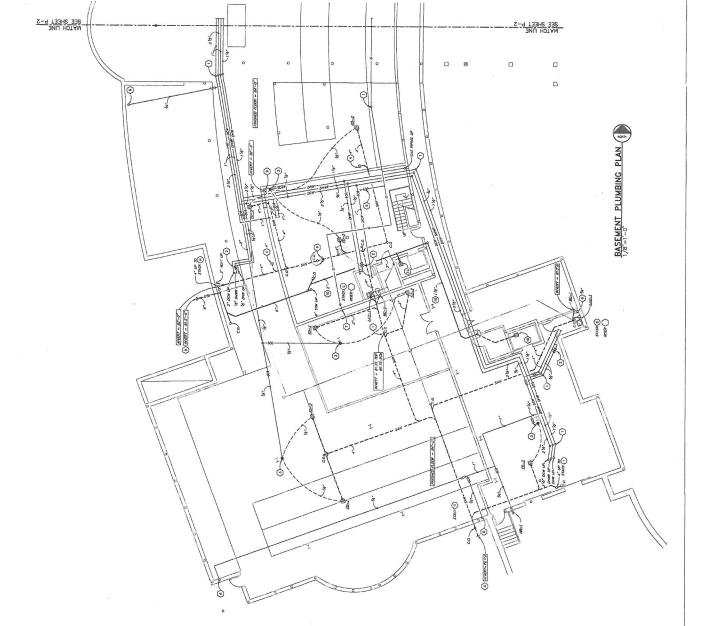

PARTIAL BASEMENT PLUMBING PLAN AREA "B"

CAPPED SANTARY LINE FOR IN-GROUD GREASE TRUPS

SEE SHEET P-9 FOR CONTRUSTION (TIPICUL)

SCALE: 1/8" = 1'-0" DATE: 10-12-98 PROSHOP/SHELL

P-2

DESIGNED BY: IL.
COORDINATED BY: ME.
DRAWN BY! PAB.