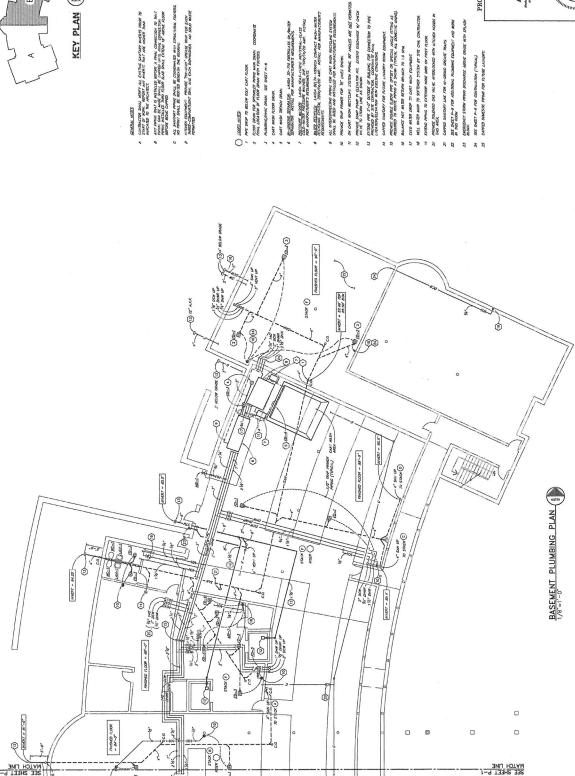

PARTIAL BASEMENT PLUMBING PLAN AREA "B"

CAPPED SANTARY LINE FOR IN-GROUD GREASE TRUPS

SEE SHEET P-9 FOR CONTRUSTION (TIPICUL)

SCALE: 1/8" = 1'-0" DATE: 10-12-98 PROSHOP/SHELL

P-2

DESIGNED BY: IL.
COORDINATED BY: ME.
DRAWN BY! PAB.