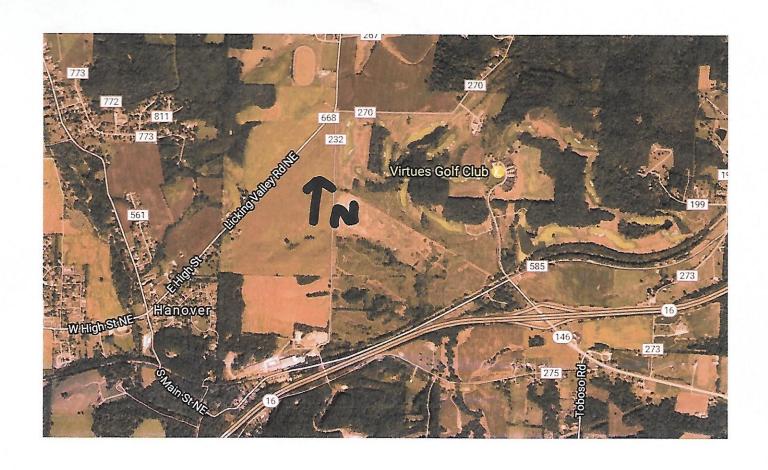

Service main to The Four Virtues Golf Club (1780 feet)

PUC

<sup>\*</sup>All interior piping is copper.

<sup>\*</sup>Exterior main from the well is piping.

Google Maps Page 1 of 1

MEY PLAN (I)

MILE ASSOCIATES