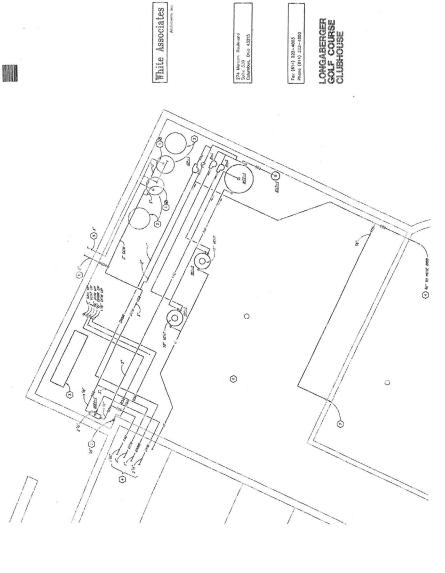

Autuo 55-21-01 71505959

MECHANICAL ROOM - AREA "B" 1/4"=1'-0"

ENLARGED MECHANICAL ROOM PLUMBING PLAN

| Quantity with the forest and states of the programmer and states of the

PLUMBING EQUIPMENT SCHEDULE

## ELEVATOR PIT SUMP PUMP DETAIL NTS

| _ |               |                                                                                                                                                                                 |                                                                                                                                                                 |                                                                                                                                                                                                                                                                                                                                                                                                                                                                                                                                                                                                                                                                                                                                                                                                                                                                                                                                                                                                                                                                                                                                                                                                                                                                                                                                                                                                                                                                                                                                                                                                                                                                                                                                                                                                                                                                                                                                                                                                                                                                                                                                |                                                                                                                                                                                                                                                                                                                                                                                                                                                                                                                                                                                                                                                                                                                                                                                                                                                                                                                                                                                                                                                                                                                                                                                                                                                                                                                                                                                                                                                                                                                                                                                                                                                                                                                                                                                                                                                                                                                                                                                                                                                                                                                                |                                                                                                                                                                                                                                                                                                                                                                                                                                                                                                                                                                                                                                                                                                        |                                                                                  |                                                                                                                                                                       |                                                |                                                                                                                                                 |                                               |
|---|---------------|---------------------------------------------------------------------------------------------------------------------------------------------------------------------------------|-----------------------------------------------------------------------------------------------------------------------------------------------------------------|--------------------------------------------------------------------------------------------------------------------------------------------------------------------------------------------------------------------------------------------------------------------------------------------------------------------------------------------------------------------------------------------------------------------------------------------------------------------------------------------------------------------------------------------------------------------------------------------------------------------------------------------------------------------------------------------------------------------------------------------------------------------------------------------------------------------------------------------------------------------------------------------------------------------------------------------------------------------------------------------------------------------------------------------------------------------------------------------------------------------------------------------------------------------------------------------------------------------------------------------------------------------------------------------------------------------------------------------------------------------------------------------------------------------------------------------------------------------------------------------------------------------------------------------------------------------------------------------------------------------------------------------------------------------------------------------------------------------------------------------------------------------------------------------------------------------------------------------------------------------------------------------------------------------------------------------------------------------------------------------------------------------------------------------------------------------------------------------------------------------------------|--------------------------------------------------------------------------------------------------------------------------------------------------------------------------------------------------------------------------------------------------------------------------------------------------------------------------------------------------------------------------------------------------------------------------------------------------------------------------------------------------------------------------------------------------------------------------------------------------------------------------------------------------------------------------------------------------------------------------------------------------------------------------------------------------------------------------------------------------------------------------------------------------------------------------------------------------------------------------------------------------------------------------------------------------------------------------------------------------------------------------------------------------------------------------------------------------------------------------------------------------------------------------------------------------------------------------------------------------------------------------------------------------------------------------------------------------------------------------------------------------------------------------------------------------------------------------------------------------------------------------------------------------------------------------------------------------------------------------------------------------------------------------------------------------------------------------------------------------------------------------------------------------------------------------------------------------------------------------------------------------------------------------------------------------------------------------------------------------------------------------------|--------------------------------------------------------------------------------------------------------------------------------------------------------------------------------------------------------------------------------------------------------------------------------------------------------------------------------------------------------------------------------------------------------------------------------------------------------------------------------------------------------------------------------------------------------------------------------------------------------------------------------------------------------------------------------------------------------|----------------------------------------------------------------------------------|-----------------------------------------------------------------------------------------------------------------------------------------------------------------------|------------------------------------------------|-------------------------------------------------------------------------------------------------------------------------------------------------|-----------------------------------------------|
|   | REMARKS       | GAS PRED DOMESTIC HOT HATER HEATER MATRIX<br>SEC 250 MAY HAY, SIX AND, SA ON ON PRESING<br>REE, 107 PLUE, AND HAY HAY AND SOS PRESSING<br>ASSE RATED, SET AT HOT, HIS APPROVED. | MATER STRANGE TANN. SOO GALLON CHRACHT.<br>COACH' LINED TANN. RINELACD OFFICIALS. NOT<br>APPROVED, RELD. MASICALE POR ASPORAE SO I, NORMON<br>PRESSURE LISP POR | COPANSON TANE  1504 COSE NO SHIPM VO  154 NOTE CONVESTOR  154 NOTE CONVESTOR  155 NOTE | BAT THE WAY THE THE WAY THE WA | CHOOSE PROSED FRANCES ET STATES TO ANY ASSESSED. SEE STATES TO ANY ASSESSED SEE STATES ASSESSED SEE STATES AND ASSESSED SEE STATES AND ANY ASSESSED SEED SEED SEED SEED SEED SEED | HOT WATER CRECILATING POWP. IN-LINE, 1750 RPIL, CONTROLLED BY ACUSTAT AT 1657-1. | RETINGULATION PLAND (NOT INCIDE RETURN) CANNETT: 7.3 GAN & 10 FT D. ACAL, M-LINE MEDITION, ALL BROWNE CHICALING, COMPAC, MEDITION, ALL BROWNE CONTROLLED BY THE CLOCK | MASAEL/DRIDR HOOK-UP. MATERIAGHT CONSTRUCTION. | RETEXED, LOCKING CONER WILL HYDRAY: 36" HOSE<br>COMMECTION, REMONISEE NEY HANDLE, CAST BROADE<br>BOX, NICKEL, BROMEE CONER, LEWERT AS REQUIRED. | CARES WITHOUTH A ACID RESISTANT WITHOUT STEEL |
|   | BLEC.<br>REG. | st/voe:                                                                                                                                                                         | 1                                                                                                                                                               | I                                                                                                                                                                                                                                                                                                                                                                                                                                                                                                                                                                                                                                                                                                                                                                                                                                                                                                                                                                                                                                                                                                                                                                                                                                                                                                                                                                                                                                                                                                                                                                                                                                                                                                                                                                                                                                                                                                                                                                                                                                                                                                                              | I                                                                                                                                                                                                                                                                                                                                                                                                                                                                                                                                                                                                                                                                                                                                                                                                                                                                                                                                                                                                                                                                                                                                                                                                                                                                                                                                                                                                                                                                                                                                                                                                                                                                                                                                                                                                                                                                                                                                                                                                                                                                                                                              | 1.                                                                                                                                                                                                                                                                                                                                                                                                                                                                                                                                                                                                                                                                                                     | 1/4 HP<br>1204/78                                                                | 1/4 1/2                                                                                                                                                               | (U ZON ASEC                                    | 1                                                                                                                                               | 1                                             |
|   | MODEL MODEL   | A.O. SWITH<br>HW-520                                                                                                                                                            | A.0. Sum<br>7-500                                                                                                                                               | AWTROS<br>AX-80                                                                                                                                                                                                                                                                                                                                                                                                                                                                                                                                                                                                                                                                                                                                                                                                                                                                                                                                                                                                                                                                                                                                                                                                                                                                                                                                                                                                                                                                                                                                                                                                                                                                                                                                                                                                                                                                                                                                                                                                                                                                                                                | ST-ABG-<br>CESSE                                                                                                                                                                                                                                                                                                                                                                                                                                                                                                                                                                                                                                                                                                                                                                                                                                                                                                                                                                                                                                                                                                                                                                                                                                                                                                                                                                                                                                                                                                                                                                                                                                                                                                                                                                                                                                                                                                                                                                                                                                                                                                               | LEGNARD<br>PA-185-JOIA<br>-PSY-AS-<br>STSTARCC                                                                                                                                                                                                                                                                                                                                                                                                                                                                                                                                                                                                                                                         | 2-1/2                                                                            | B & G                                                                                                                                                                 | CUT CRAY                                       | WADE<br>W-0625                                                                                                                                  | ZVON                                          |
|   | TAG           | MM-1<br>MM-2                                                                                                                                                                    | 122-1                                                                                                                                                           | DT-1                                                                                                                                                                                                                                                                                                                                                                                                                                                                                                                                                                                                                                                                                                                                                                                                                                                                                                                                                                                                                                                                                                                                                                                                                                                                                                                                                                                                                                                                                                                                                                                                                                                                                                                                                                                                                                                                                                                                                                                                                                                                                                                           | MOTH-T                                                                                                                                                                                                                                                                                                                                                                                                                                                                                                                                                                                                                                                                                                                                                                                                                                                                                                                                                                                                                                                                                                                                                                                                                                                                                                                                                                                                                                                                                                                                                                                                                                                                                                                                                                                                                                                                                                                                                                                                                                                                                                                         | WY-2                                                                                                                                                                                                                                                                                                                                                                                                                                                                                                                                                                                                                                                                                                   | 22                                                                               | 100                                                                                                                                                                   | 1-459                                          | 1-84                                                                                                                                            | SEAS                                          |