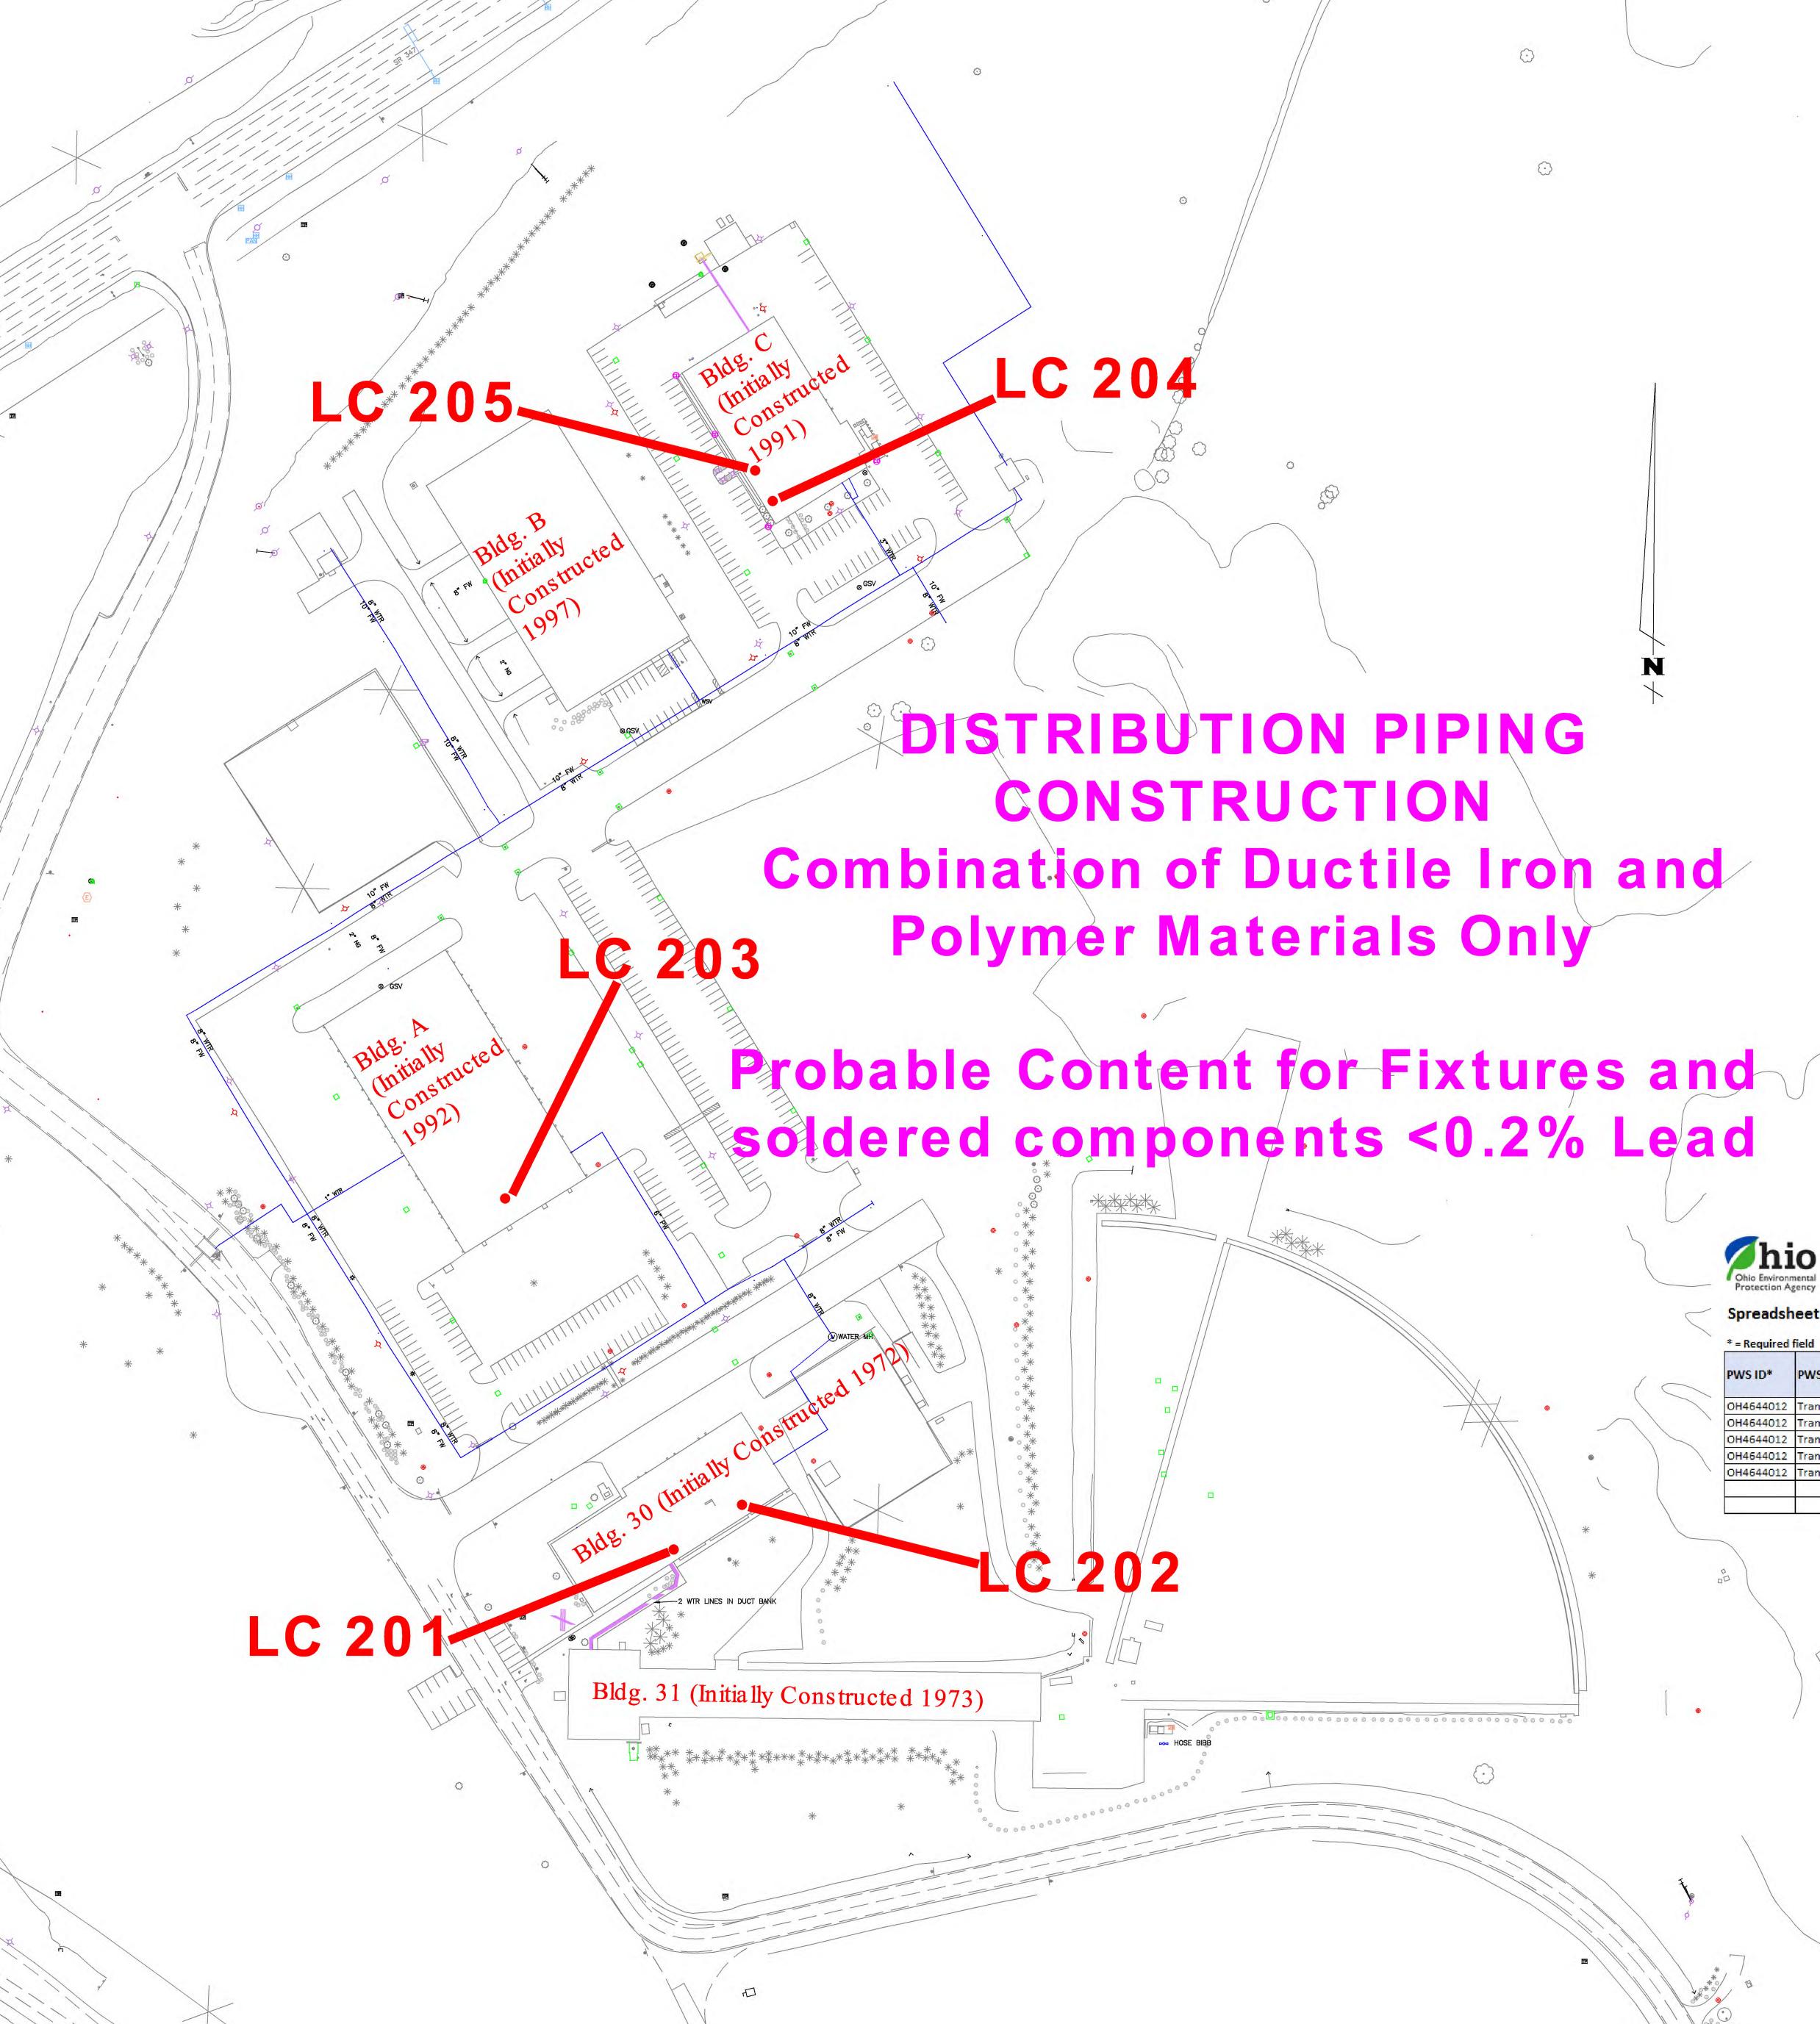

## Lead Service Line and Fixture Map for TRC Water Well System

Date of Drawing: 2-10-2017

TRC PbCu.dwg File Name:

TRC FAC Generated by:

## NOTES

Ohio House Bill 512 Drawing

OH4644012 PWS ID:

PWS Name: Transportation Research Center Inc.

10820 State Route 347 Address:

East Liberty, Ohio 43319

(937) 666-2011 Phone:

## Spreadsheet for lead and copper sample sites

| * = Required field |                                |         |                |               |                           |                        |                 |
|--------------------|--------------------------------|---------|----------------|---------------|---------------------------|------------------------|-----------------|
| PWS ID*            | PWS Name*                      | SMP ID* | Tap Location*  | Plumbing Age* | Type of Interior Plumbing | Service Line Material* | Structure Type* |
| OH4644012          | Transportation Research Center | LC201   | Bldg 30 Men RR | CuPb<83       | Copper                    | Other                  | BLDG            |
| OH4644012          | Transportation Research Center | LC202   | Bldg 30 Wkrm 5 | CuPb<83       | Copper                    | Other                  | BLDG            |
| OH4644012          | Transportation Research Center | LC203   | Bldg A Men RR  | CuPb>82       | Copper                    | Other                  | BLDG            |
| OH4644012          | Transportation Research Center | LC204   | Bldg C Men RR  | CuPb>82       | Copper                    | Other                  | BLDG            |
| OH4644012          | Transportation Research Center | LC205   | Bldg C Kitchen | CuPb>82       | Copper                    | Other                  | BLDG            |
|                    |                                |         |                |               |                           |                        |                 |
|                    |                                |         |                |               |                           |                        |                 |