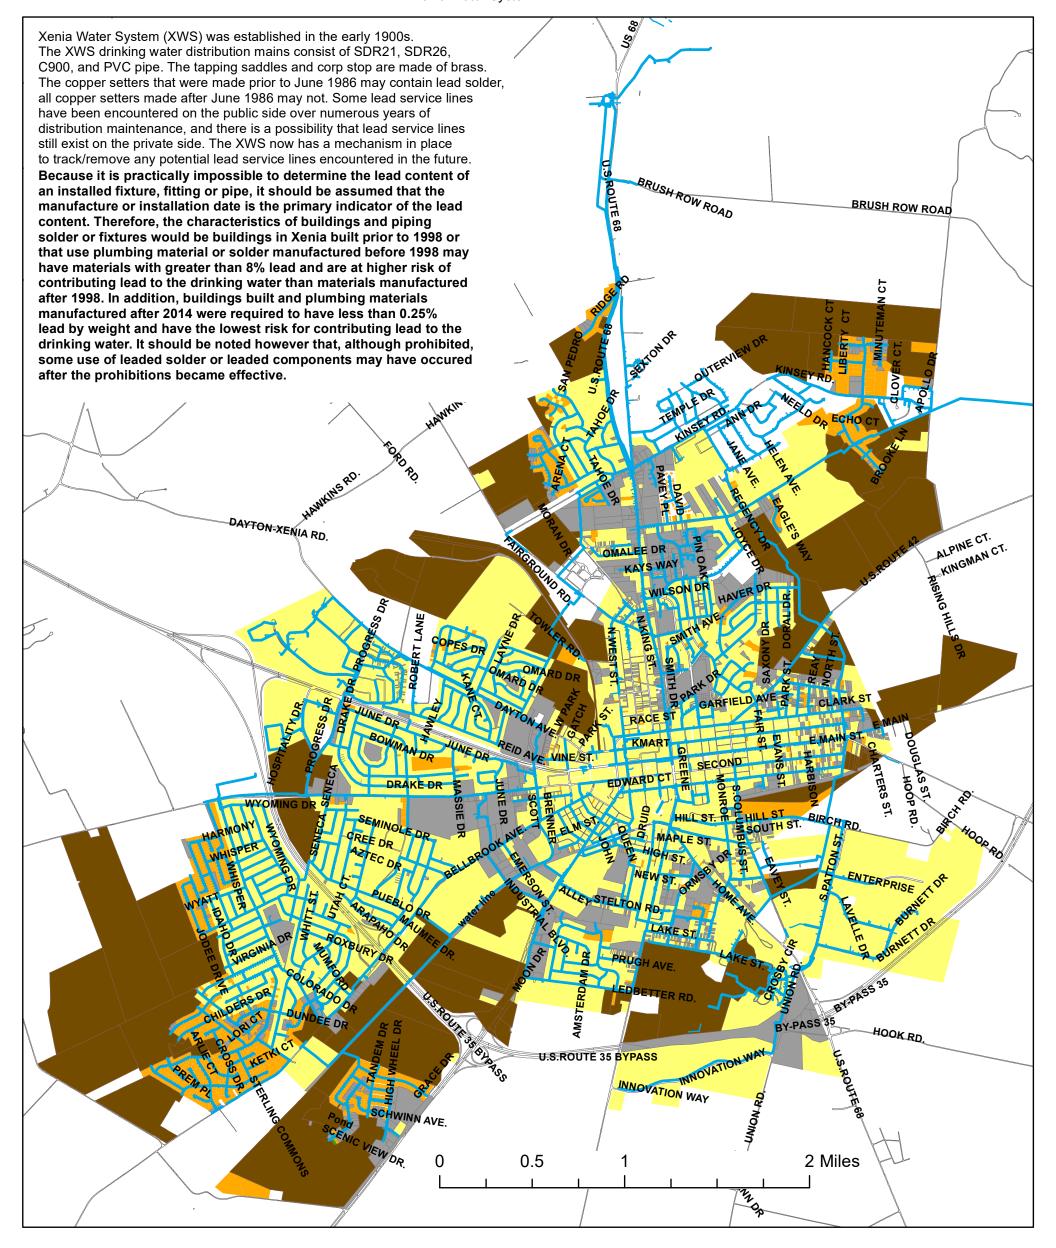

## **Xenia Ohio: Possible Lead Areas**

## Legend

As of March 2017 PWSID: OH2902812

\_--9----

- Water Main

Water Lateral

Lead Areas (1986 and before)

Lead Areas (1987-2014)

Low Risk (after 2014)

No Information

**Undeveloped Land** 

Parcels highlighted in yellow were constructed on or before 1986, and lead containing components may be present.

Parcels highlighted in orange were constructed from 1987 to 2014, and lead containing components may be present.

Parcels highlighted in green were constructed after 2014, and there is a low probability of lead.

Grey parcels indicate that there is no information, although these areas may still contain lead service lead solder and/or lead containing components.

Brown parcels are undeveloped, and not currently serviced by the Xenia Water System.