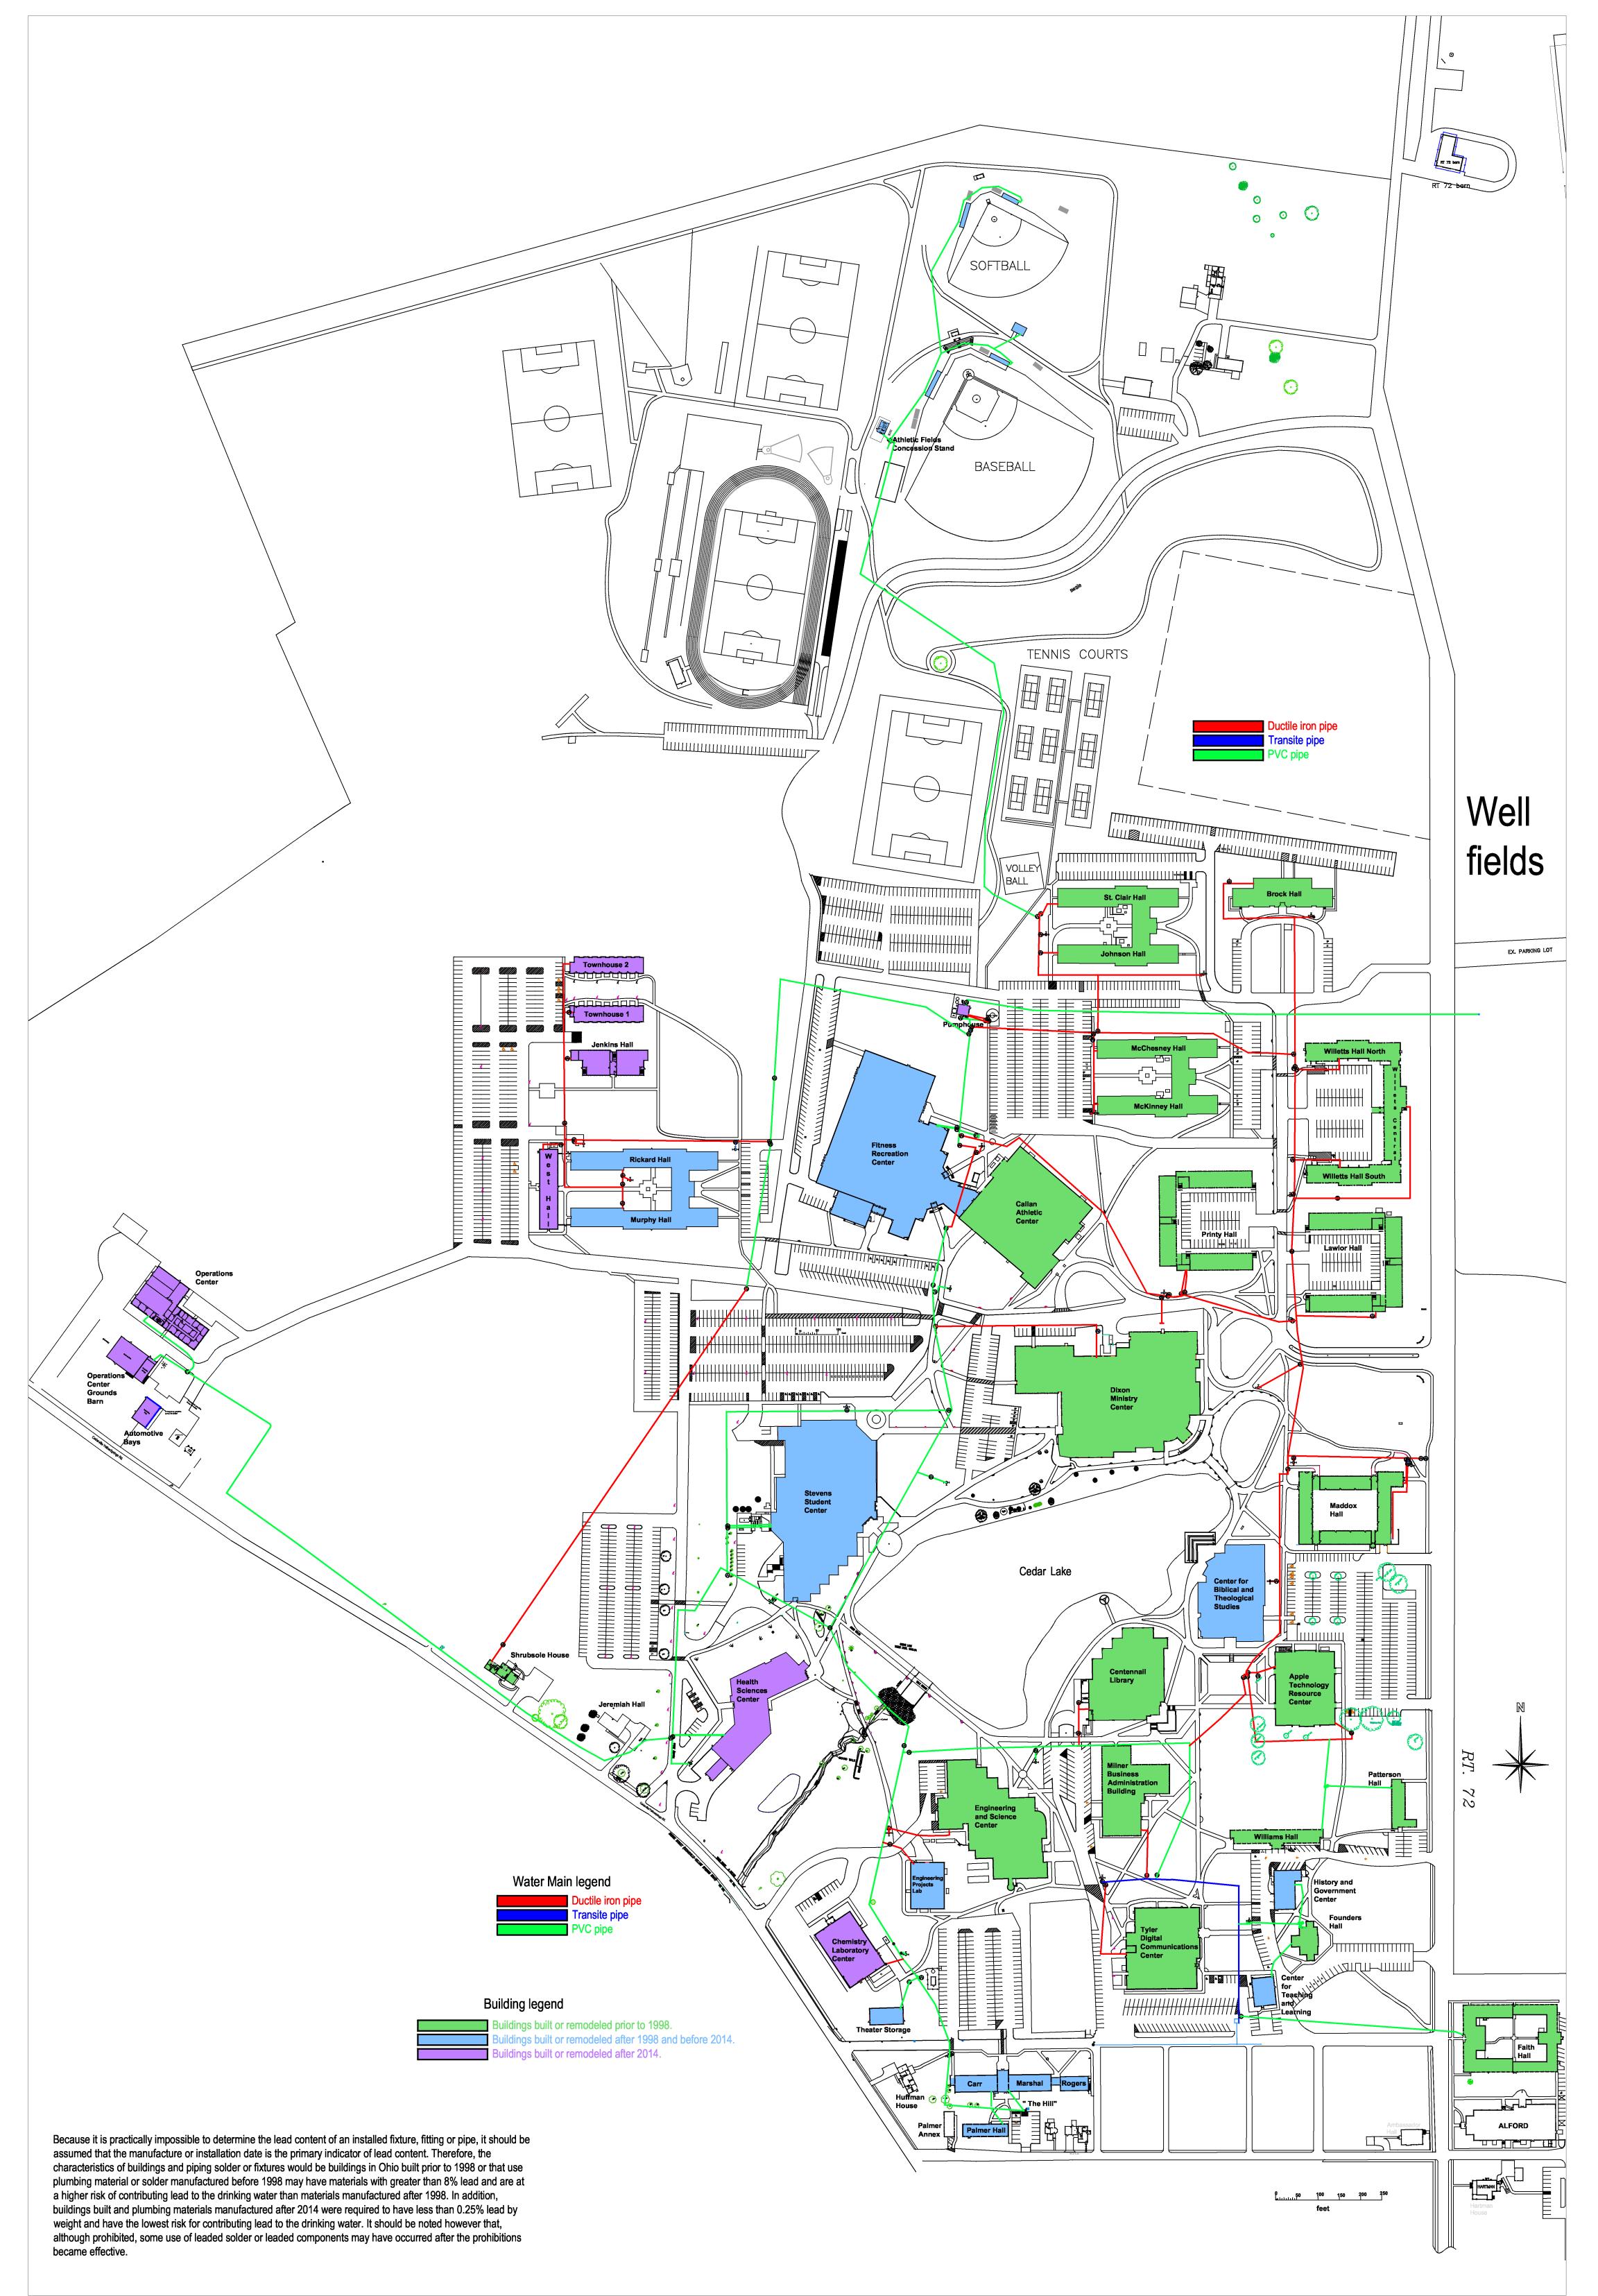

The eight tap and service line Maddox Hall is still existing and marked on the map as a ductile iron service main.

This Line was exposed and verified during a remodeling project completed around 2012.

Cedarville University's PWS water system is made up of three different water main materials.

- 1. Ductile iron
- 2. Transite water line
- 3. PVC

Cedarville University has been in an ongoing process of up grading its underground infrastructure and all of the older buildings on campus.

This process is about ninety percent complete.

## Mapping:

- 1. Included with this letter is a list of all taps, buildings and service lines within the Cedarville University PWS. The list names the buildings (taps), Service line materials and the possibility of lead solder and or Lead fixtures that maybe in the buildings.
- 2. Available within our maintenance office and used for verification purposes is a set of EPA stamped prints that include Materials used in the PWS development and existing mains.
- 3. Included is Prints of current water mains and service lines color coded for materials.
- 4. We are not listing buildings by construction date but by most recent remodel date and know materials used.