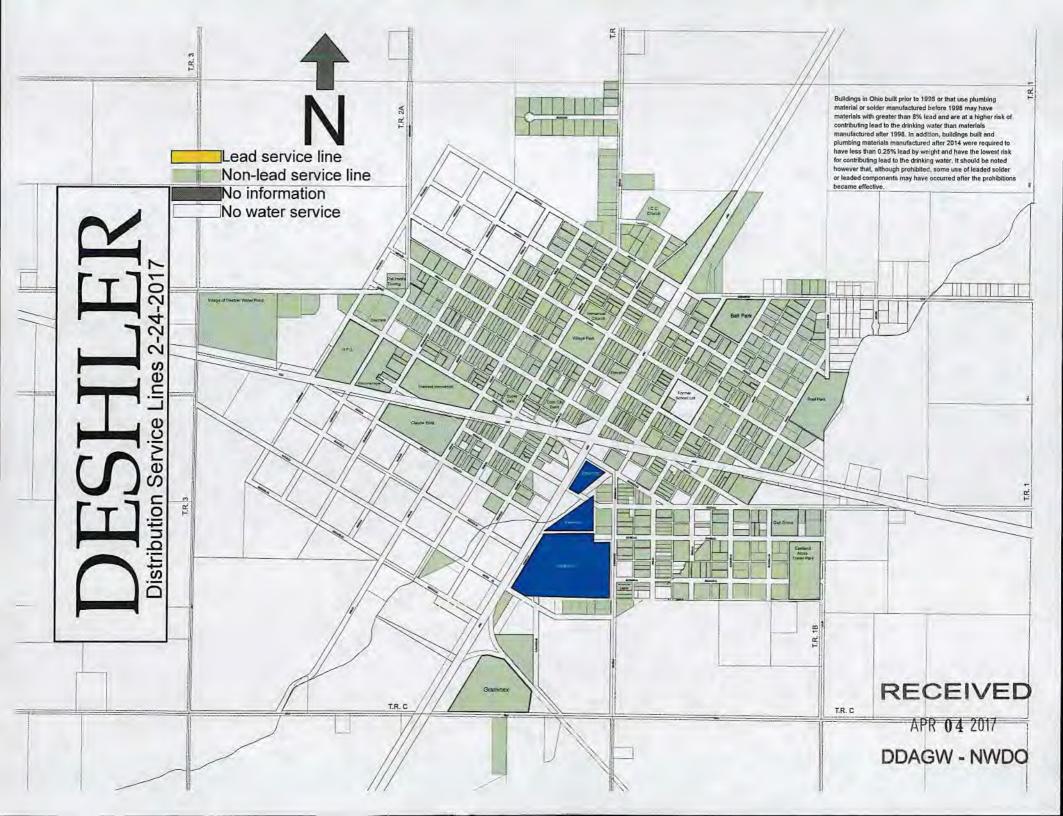

RE:

Deshler Village Report Lead Mapping Drinking Water Frogram Henry County PWS ID: OH3500112

## VERIFICATION FORM FOR COMMUNITY PUBLIC WATER SYSTEMS CLAIMING NO LEAD SERVICE LINES

The owner or operator of all community public water systems must identify and map areas of their distribution system that are known or are likely to contain lead service lines. Systems must submit a copy of the applicable map to the Ohio Department of Health and the Ohio Department of Job and Family Services. Systems must also submit a report to the director containing at least both of the following: (1) The applicable map with narrative, and (2) A list of sampling locations used to collect samples as required by Ohio Revised Code (ORC) Section 6109.121 and any rules adopted thereunder, including contact information for the owner and occupant of each sampling site.

Should a water system determine no lead service lines exist in their distribution system, they must provide information stating they reviewed, at the minimum, historical permit records and local ordinances, distribution maintenance records and information pertaining to installation dates or materials for all services lines. This information must be verified below.

I HEREBY CERTIFY THAT THE FOLLOWING METHOD(S) WERE USED TO DETERMINE NO LEAD SERVICE LINES EXIST IN THIS WATER SYSTEM'S DISTRIBUTION SYSTEM, AS REQUIRED BY ORC 6109.121(F):

LEAD SERVICE LINE VERIFICATION

This PWS states they have no lead service lines and has reviewed the following information (select one or more of the

following):

For Ohio EPA use only:

Lead Mapping Verification Form Revised 2/14/17

Date Verification Rec'd:

## Historical permit records and/or local ordinances Distribution maintenance records (i.e. meter replacement, waterline break repairs) Information pertaining to installation dates for all service I nes (i.e. after 1986 when lead services lines were banned) Service line material of all service lines is known (i.e. all service lines are known to be PVC) Signature of Responsible Person Pws NAME: Pws ID: OH 35 001/2 COUNTY: MENRY Printed Name and Title of Responsible Person