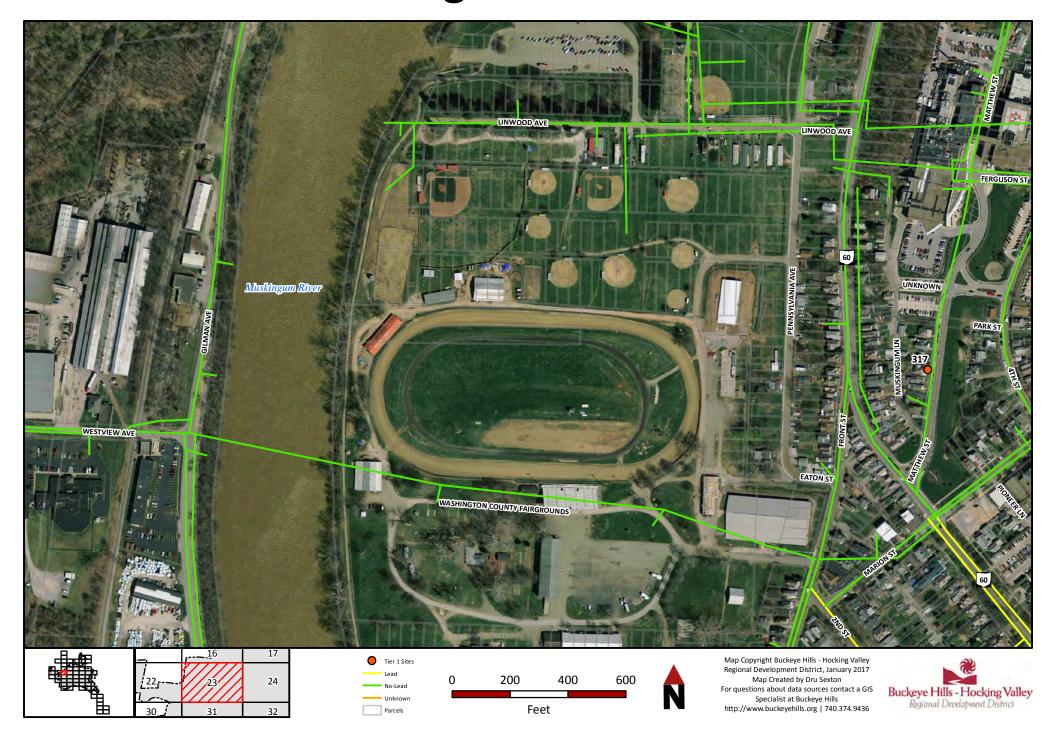

#### **City of Marietta Water System Inventory**



0.5

Miles

No-Lead

Unknown

1.5

For questions about data sources contact a GIS

Specialist at Buckeye Hills http://www.buckeyehills.org | 740.374.9436

## Page 1 of 60



### Page 2 of 60



### Page 3 of 60



# Page 4 of 60



# Page 5 of 60



# Page 6 of 60



### Page 7 of 60



# Page 8 of 60



### Page 9 of 60



### Page 10 of 60



### Page 11 of 60



### Page 12 of 60



### Page 13 of 60



### Page 14 of 60



### Page 15 of 60



### Page 16 of 60



### Page 17 of 60



### Page 18 of 60



### Page 19 of 60



### Page 20 of 60



### Page 21 of 60



### Page 22 of 60



### Page 23 of 60



### Page 24 of 60



### Page 25 of 60



### Page 26 of 60



### Page 27 of 60



# Page 28 of 60



### Page 29 of 60



### Page 30 of 60



### Page 31 of 60



## Page 32 of 60



### Page 33 of 60



### Page 34 of 60



## Page 35 of 60



### Page 36 of 60



### Page 37 of 60



### Page 38 of 60



### Page 39 of 60



### Page 40 of 60



## Page 41 of 60



### Page 42 of 60



### Page 43 of 60



### Page 44 of 60



### Page 45 of 60



### Page 46 of 60



### Page 47 of 60



## Page 48 of 60



# Page 49 of 60



## Page 50 of 60



### Page 51 of 60



### Page 52 of 60



### Page 53 of 60



### Page 54 of 60



Feet

http://www.buckeyehills.org | 740.374.9436

### Page 55 of 60



### Page 56 of 60



### Page 57 of 60



### Page 58 of 60



### Page 59 of 60



#