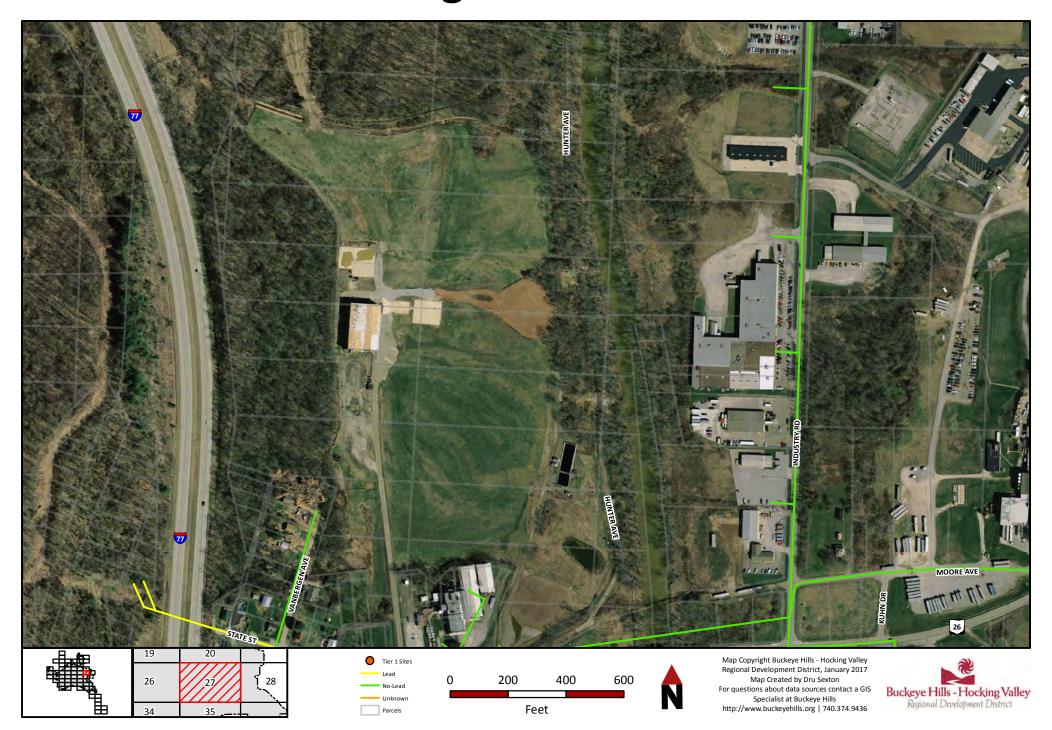

#### **City of Marietta Water System Inventory**



0.5

Miles

No-Lead

Unknown

1.5

For questions about data sources contact a GIS

Specialist at Buckeye Hills http://www.buckeyehills.org | 740.374.9436

## Page 1 of 60



### Page 2 of 60



### Page 3 of 60



# Page 4 of 60



# Page 5 of 60



# Page 6 of 60



### Page 7 of 60



# Page 8 of 60



### Page 9 of 60



### Page 10 of 60



### Page 11 of 60



### Page 12 of 60



### Page 13 of 60



### Page 14 of 60



### Page 15 of 60



### Page 16 of 60



### Page 17 of 60



### Page 18 of 60



### Page 19 of 60



### Page 20 of 60



### Page 21 of 60



### Page 22 of 60



### Page 23 of 60



### Page 24 of 60



### Page 25 of 60



### Page 26 of 60



### Page 27 of 60



# Page 28 of 60



### Page 29 of 60



### Page 30 of 60



### Page 31 of 60



## Page 32 of 60



### Page 33 of 60



### Page 34 of 60



## Page 35 of 60



### Page 36 of 60



### Page 37 of 60



### Page 38 of 60



### Page 39 of 60



### Page 40 of 60



## Page 41 of 60



### Page 42 of 60



### Page 43 of 60



### Page 44 of 60



### Page 45 of 60



### Page 46 of 60



### Page 47 of 60



## Page 48 of 60



# Page 49 of 60



## Page 50 of 60



### Page 51 of 60



### Page 52 of 60



### Page 53 of 60



### Page 54 of 60



Feet

http://www.buckeyehills.org | 740.374.9436

### Page 55 of 60



### Page 56 of 60



### Page 57 of 60



### Page 58 of 60



### Page 59 of 60



## Page 60 of 60