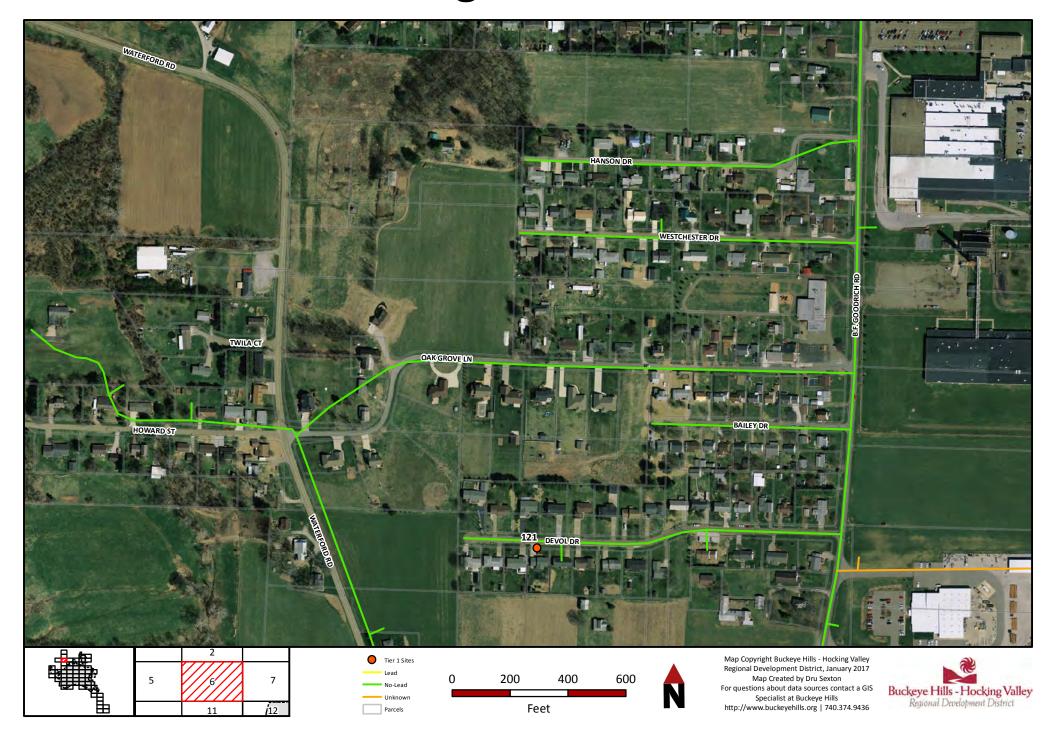

#### **City of Marietta Water System Inventory**



0.5

Miles

No-Lead

Unknown

1.5

For questions about data sources contact a GIS

Specialist at Buckeye Hills http://www.buckeyehills.org | 740.374.9436

## Page 1 of 60



### Page 2 of 60



### Page 3 of 60



# Page 4 of 60



# Page 5 of 60



# Page 6 of 60



### Page 7 of 60



# Page 8 of 60



### Page 9 of 60



### Page 10 of 60



### Page 11 of 60



### Page 12 of 60



### Page 13 of 60



### Page 14 of 60



### Page 15 of 60



### Page 16 of 60



### Page 17 of 60



### Page 18 of 60



### Page 19 of 60



### Page 20 of 60



### Page 21 of 60



### Page 22 of 60



### Page 23 of 60



### Page 24 of 60



### Page 25 of 60



### Page 26 of 60



### Page 27 of 60



# Page 28 of 60



### Page 29 of 60



### Page 30 of 60



### Page 31 of 60



## Page 32 of 60



### Page 33 of 60



### Page 34 of 60



## Page 35 of 60



### Page 36 of 60



### Page 37 of 60



### Page 38 of 60



### Page 39 of 60



### Page 40 of 60



## Page 41 of 60



### Page 42 of 60



### Page 43 of 60



### Page 44 of 60



### Page 4