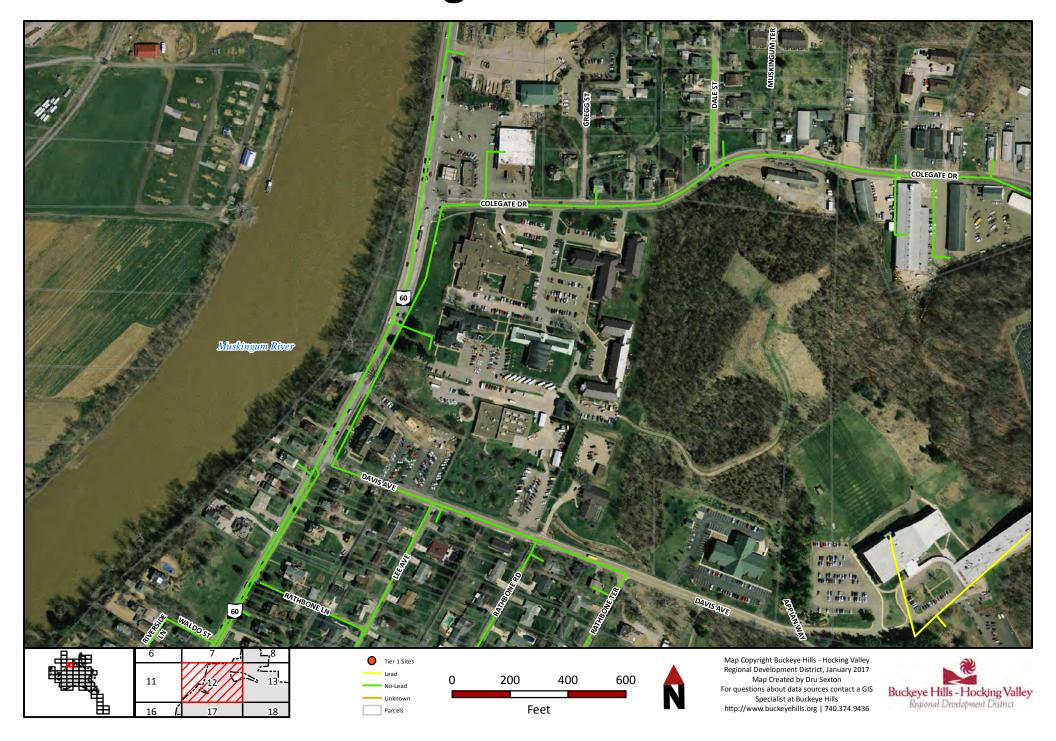

#### **City of Marietta Water System Inventory**



0.5

Miles

No-Lead

Unknown

1.5

For questions about data sources contact a GIS

Specialist at Buckeye Hills http://www.buckeyehills.org | 740.374.9436

## Page 1 of 60



### Page 2 of 60



### Page 3 of 60



# Page 4 of 60



# Page 5 of 60



# Page 6 of 60



### Page 7 of 60



# Page 8 of 60



### Page 9 of 60



### Page 10 of 60



### Page 11 of 60



### Page 12 of 60



### Page 13 of 60



### Page 14 of 60



### Page 15 of 60



### Page 16 of 60



### Page 17 of 60



### Page 18 of 60



### Page 19 of 60



### Page 20 of 60



### Page 21 of 60



### Page 22 of 60



### Page 23 of 60



### Page 24 of 60



### Page 25 of 60



### Page 26 of 60



### Page 27 of 60



# Page 28 of 60



### Page 29 of 60



### Page 30 of 60



### Page 31 of 60



## Page 32 of 60



### Page 33 of 60



### Page 34 of 60



## Page 35 of 60



### Page 36 of 60



### Page 37 of 60



### Page 38 of 60



### Page 39 of 60



### Page 40 of 60



## Page 41 of 60



### Page 42 of 60



### Page 43 of 60



### Page 44 of 60



### Page 45 of 60



### Page 46 of 60



### Page 47 of 60



## Page 48 of 60



# Page 49 of 60



## Page 50 of 60



### Page