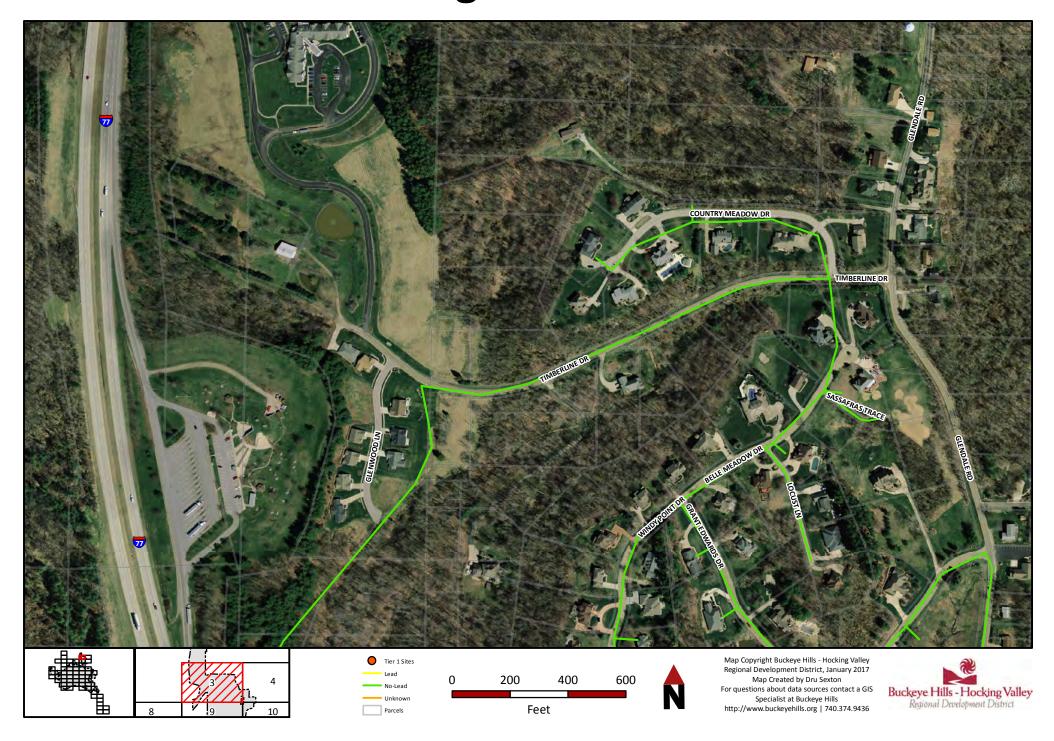

#### **City of Marietta Water System Inventory**



0.5

Miles

No-Lead

Unknown

1.5

For questions about data sources contact a GIS

Specialist at Buckeye Hills http://www.buckeyehills.org | 740.374.9436

## Page 1 of 60



### Page 2 of 60



### Page 3 of 60



# Page 4 of 60



# Page 5 of 60



# Page 6 of 60



### Page 7 of 60



# Page 8 of 60



### Page 9 of 60



### Page 10 of 60



### Page 11 of 60



### Page 12 of 60



### Page 13 of 60



### Page 14 of 60



### Page 15 of 60



### Page 16 of 60



### Page 17 of 60



### Page 18 of 60



### Page 19 of 60



### Page 20 of 60



### Page 21 of 60



### Page 22 of 60



### Page 23 of 60



### Page 24 of 60



### Page 25 of 60



### Page 26 of 60



### Page 27 of 60



# Page 28 of 60



### Page 29 of 60



### Page 30 of 60



### Page 31 of 60



## Page 32 of 60



### Page 33 of 60



### Page 34 of 60



## Page 35 of 60



### Page 36 of 60



### Page 37 of 60



### Page 38 of 60



### Page 39 of 60



### Page 40 of 60



## Page 41 of 60



### Page 42 of 60