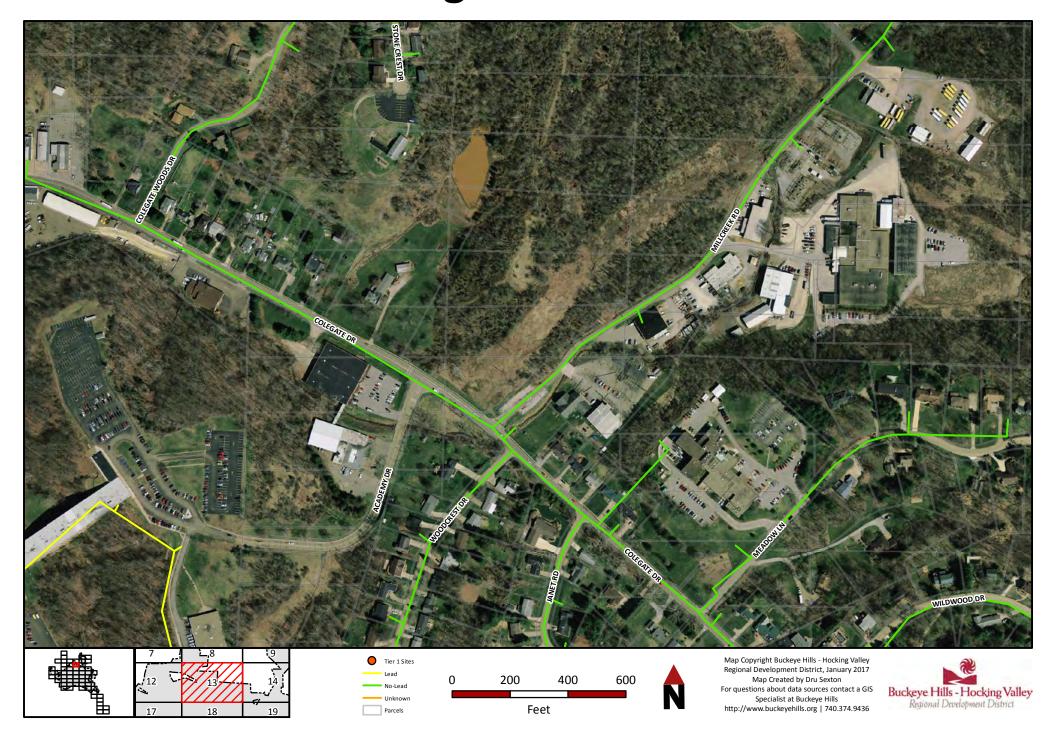

#### **City of Marietta Water System Inventory**



0.5

Miles

No-Lead

Unknown

1.5

For questions about data sources contact a GIS

Specialist at Buckeye Hills http://www.buckeyehills.org | 740.374.9436

## Page 1 of 60



### Page 2 of 60



### Page 3 of 60



# Page 4 of 60



# Page 5 of 60



# Page 6 of 60



### Page 7 of 60



# Page 8 of 60



### Page 9 of 60



### Page 10 of 60



### Page 11 of 60



### Page 12 of 60



### Page 13 of 60



### Page 14 of 60



### Page 15 of 60



### Page 16 of 60



### Page 17 of 60



### Page 18 of 60



### Page 19 of 60



### Page 20 of 60



### Page 21 of 60



### Page 22 of 60



### Page 23 of 60



### Page 24 of 60



### Page 25 of 60



### Page 26 of 60



### Page 27 of 60



# Page 28 of 60



### Page 29 of 60



### Page 30 of 60



### Page 31 of 60



## Page 32 of 60



### Page 33 of 60



### Page 34 of 60



## Page 35 of 60



### Page 36 of 60



### Page 37 of 60



### Page 38 of 60



### Page 39 of 60



### Page 40 of 60



## Page 41 of 60



### Page 42 of 60



### Page 43 of 60



### Page 44 of 60



### Page 45 of 60



### Page 46 of 60



### Page 47 of 60



## Page 48 of 60



# Page 49 of 60



## Page 50 of 60



### Page 51 of 60



### Page