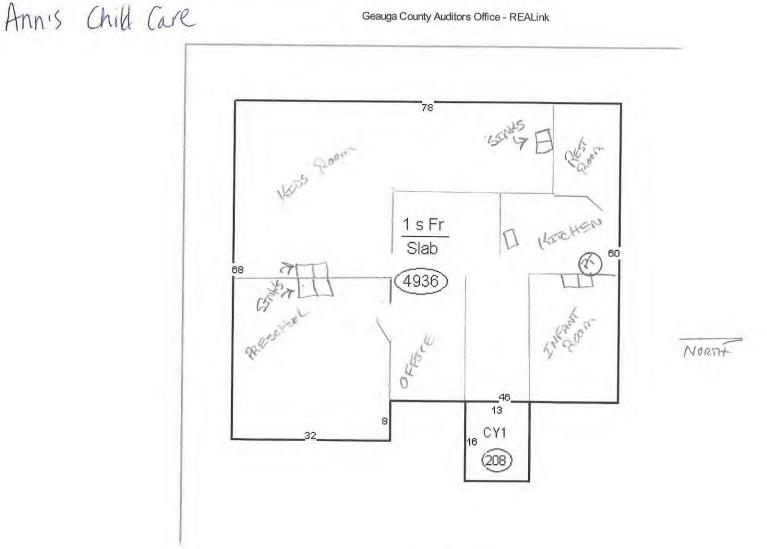

## **Lead & Copper Mapping Project**

PWS Name: Ann's Child Care Center

PWS #: OH 2862712

Year Built: 1996

Service Line Material: Non-Lead

Buildings built prior to 1998 or that use plumbing material or solder manufactured before 1998 may have materials with greater than 8% lead and are at a higher risk of contributing lead to the drinking water than materials manufactured after 1998. In addition, buildings built and plumbing materials manufactured after 2014 were required to have less than 0.25% lead by weight and have the lowest risk for contributing lead to the drinking water. It should be noted however that, although prohibited, some use of leaded solder or leaded components may have occurred after the prohibitions became effective.