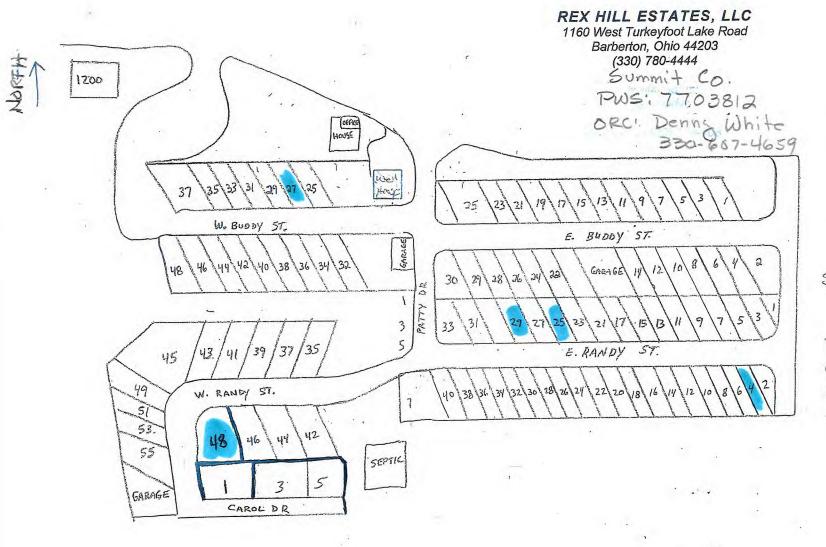

## VERIFICATION FORM FOR COMMUNITY PUBLIC WATER SYSTEMS CLAIMING NO LEAD SERVICE LINES

The owner or operator of all community public water systems must identify and map areas of their distribution system that are known or are likely to contain lead service lines. Systems must submit a copy of the applicable map to the Ohio Department of Health and the Ohio Department of Job and Family Services. Systems must also submit a report to the director containing at least both of the following: (1) The applicable map with narrative, and (2) A list of sampling locations used to collect samples as required by Ohio Revised Code (ORC) Section 6109.121 and any rules adopted thereunder, including contact information for the owner and occupant of each sampling site.

Should a water system determine no lead service lines exist in their distribution system, they must provide information stating they reviewed, at the minimum, historical permit records and local ordinances, distribution maintenance records and information pertaining to installation dates or materials for all services lines. This information must be verified below.

## I HEREBY CERTIFY THAT THE FOLLOWING METHOD(S) WERE USED TO DETERMINE NO LEAD SERVICE LINES EXIST IN THIS WATER SYSTEM'S DISTRIBUTION SYSTEM, AS REQUIRED BY ORC 6109.121(F):

| $f \pi A \cap G \pi O M O \pi O M O M O M O M O M O M O M O$                                                                                                                                                                                                                                                                       | (0.0 TIGNI                                                                          |
|------------------------------------------------------------------------------------------------------------------------------------------------------------------------------------------------------------------------------------------------------------------------------------------------------------------------------------|-------------------------------------------------------------------------------------|
| LEAD SERVICE LINE VERIFI                                                                                                                                                                                                                                                                                                           |                                                                                     |
| This PWS states they have no lead service reviewed the following information (select following):                                                                                                                                                                                                                                   | lines and has<br>one or more of the                                                 |
| <ul> <li>Historical permit records and/or local o</li> <li>Distribution maintenance records (i.e. r<br/>waterline break repairs)</li> <li>Information pertaining to installation da<br/>(i.e. after 1986 when lead services lines<br/>Service line material of all service lines<br/>service lines are known to be PVC)</li> </ul> | neter replacement,<br>ites for all service lines<br>s were banned)                  |
| Denso X white 4/2//1                                                                                                                                                                                                                                                                                                               | 7                                                                                   |
| Signature of Responsible Person Date                                                                                                                                                                                                                                                                                               | PWS NAME: Rex Hill MItc                                                             |
| Dennis G White ORC                                                                                                                                                                                                                                                                                                                 | - COUNTY: Summit                                                                    |
| Printed Name and Title of Responsible Person                                                                                                                                                                                                                                                                                       | COUNTY: <u>Summit</u>                                                               |
| <u><u><u></u></u><u><u></u><u></u><u></u><u></u><u></u><u></u><u></u><u></u><u></u><u></u><u></u><u></u><u></u><u></u><u></u><u></u></u></u>                                                                                                                                                                                       |                                                                                     |
| For Ohio EPA use only: APR & 4 2017 B                                                                                                                                                                                                                                                                                              | Entity:                                                                             |
| Date Verification Rec'd:                                                                                                                                                                                                                                                                                                           | Doc Type: <u>DEPN4</u><br>Doc Subtype: <u>Lead Mapping</u><br>Program: <u>DDAbb</u> |
| ead Mapping Verification Form Revised 2/14/17                                                                                                                                                                                                                                                                                      | County: Summed<br>Secondary ID: AT703812                                            |
|                                                                                                                                                                                                                                                                                                                                    | add 6 LDR #535457                                                                   |