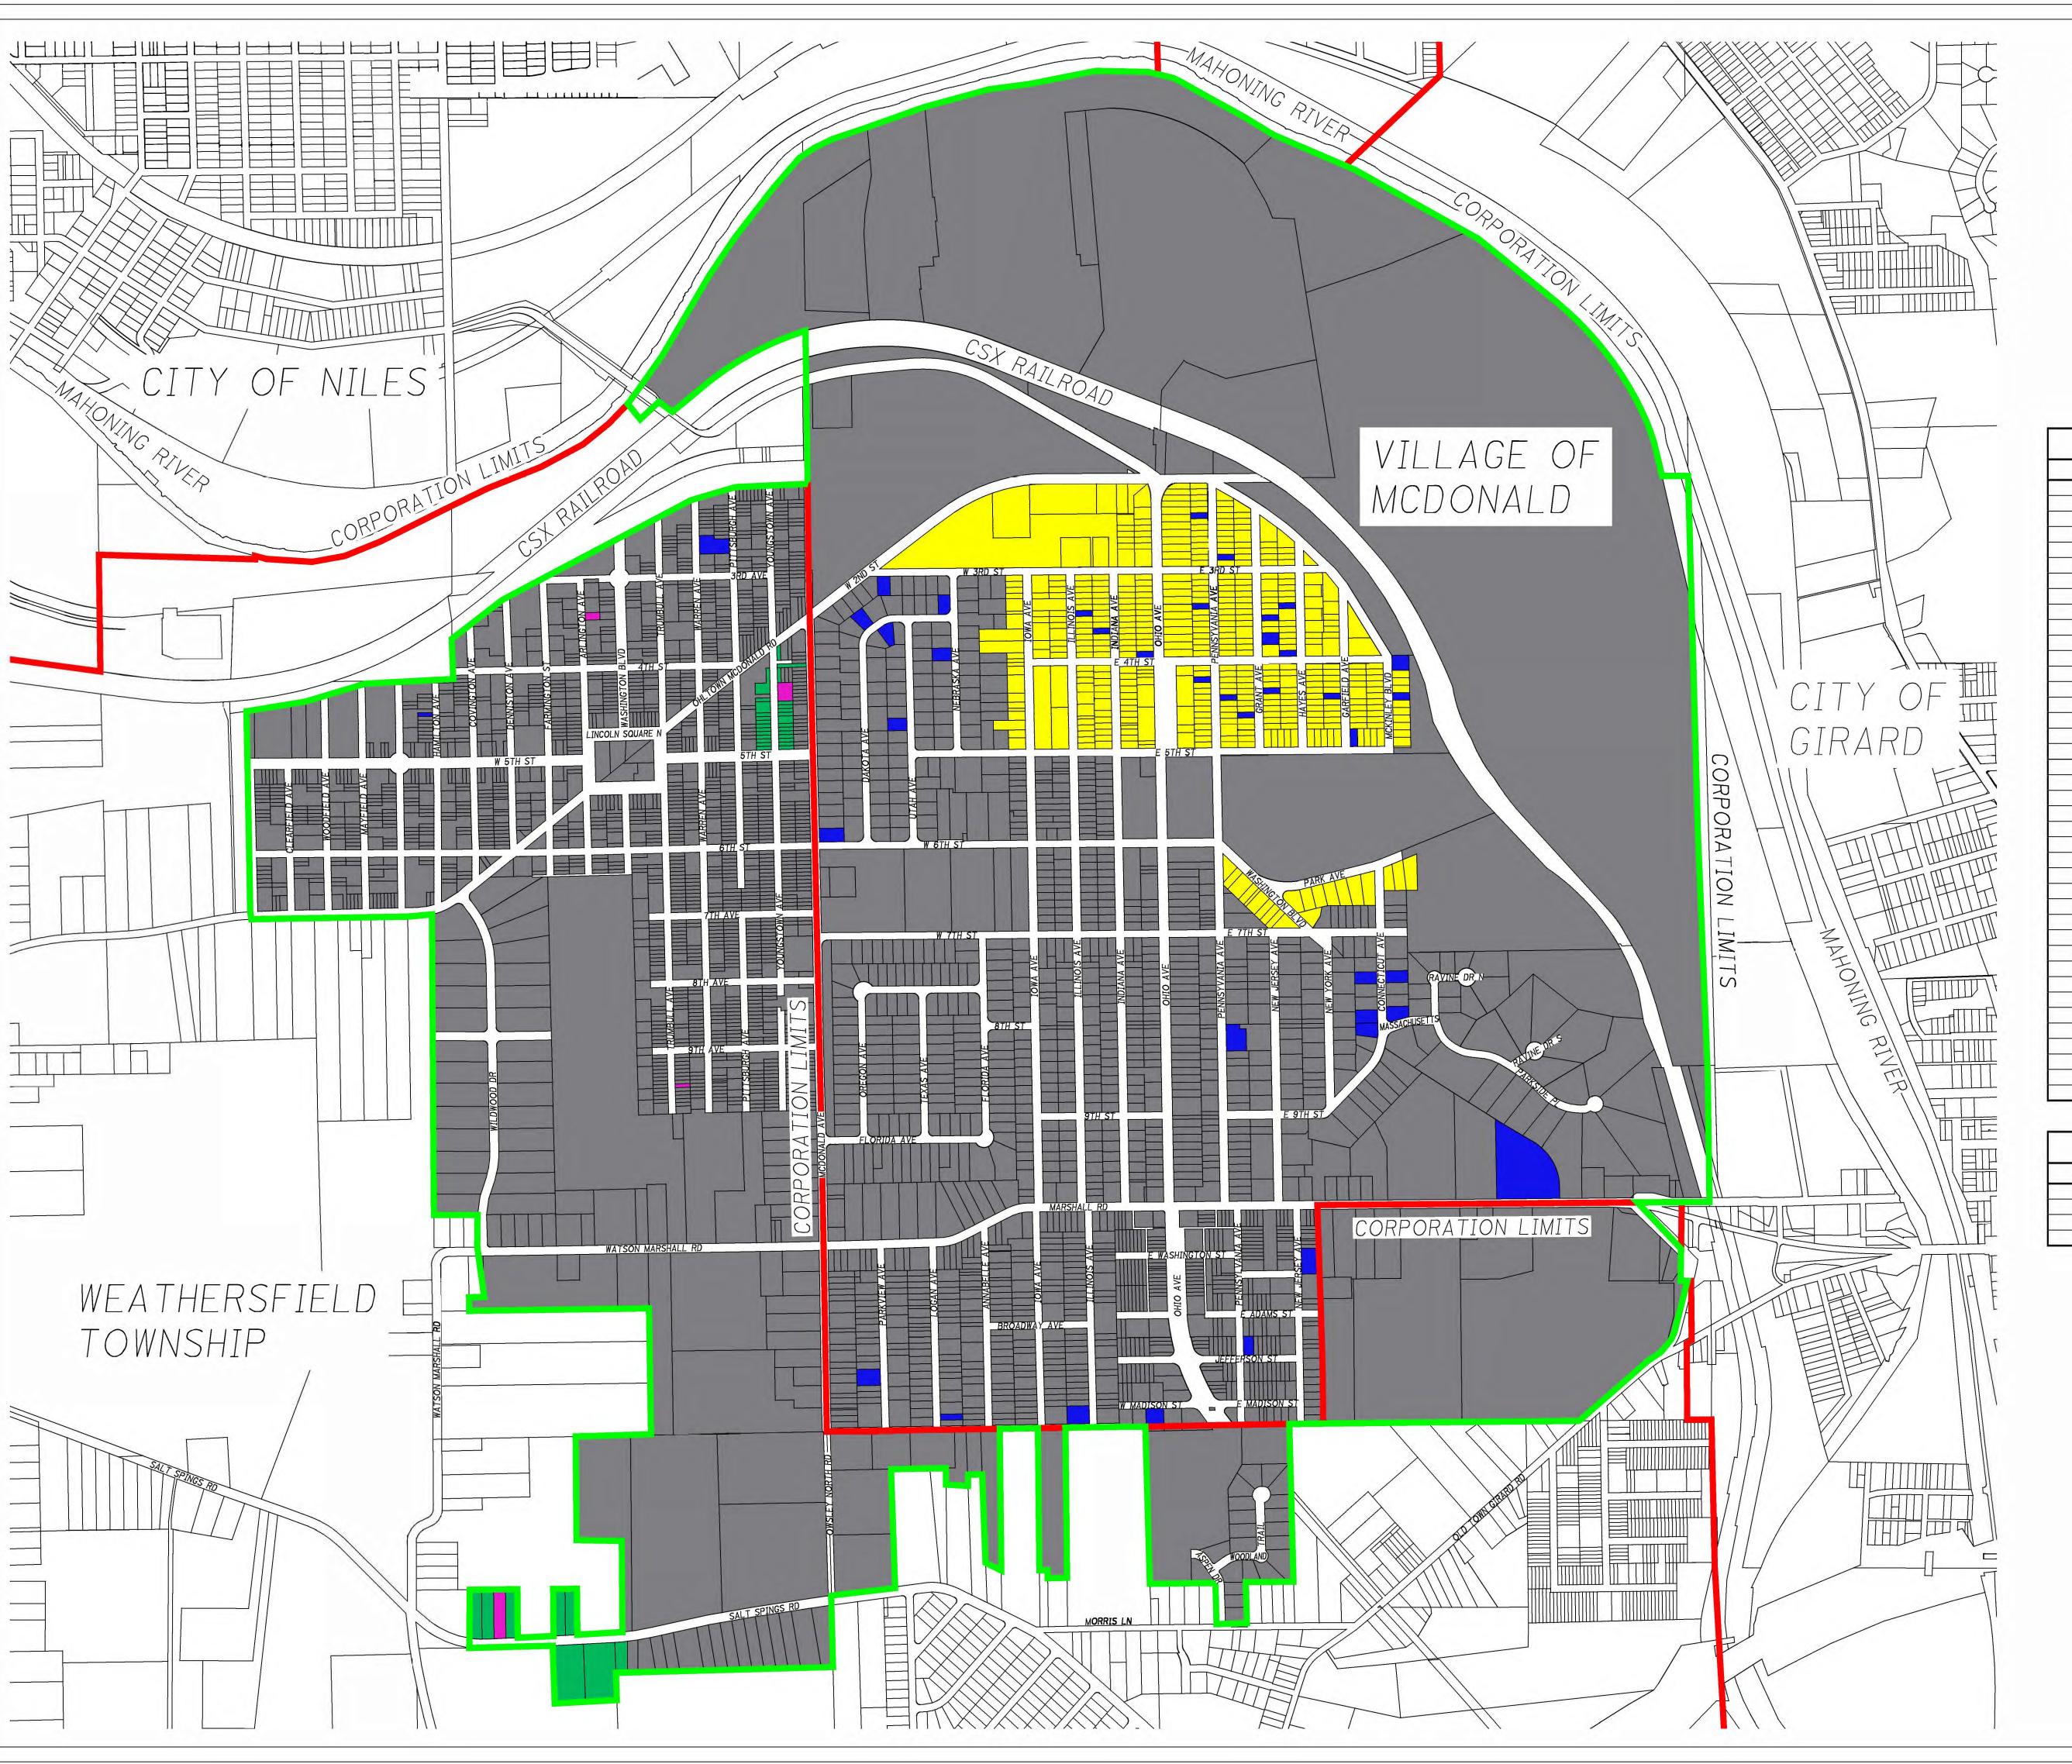

### LEAD MAP NARRATIVE

At the request of the Ohio EPA the McDonald Water Department did conduct a study to try and determine where lead may have been used during the construction of the distribution system. Records were researched at the County Building Department and the Village's own files. There were specific locations identified that are suspected lead line locations, non-lead locations, and no information (see map). Criteria for these three areas were provided by the Ohio EPA. Although we have a very good idea about the construction of the distribution supply lines there is a possibility that each unit (residential or commercial) may have repaired, remodeled, or performed some level of construction not listed in the existing building records researched. Because it is practically impossible to determine the lead content of an installed fixture, fitting or pipe, it should be assumed that the manufacture or installation date is the primary indicator of the lead content. Therefore, the characteristics of buildings and piping solder or fixtures would be buildings in Ohio built prior to 1998 or that use plumbing material or solder manufactured before 1998 may have materials with greater than 8% lead and are at a higher risk of contributing lead to the drinking water than materials manufactured after 1998. In addition, buildings built and plumbing materials manufactured after 2014 were required to have less than 0.25% lead by weight and have the lowest risk for contributing lead to the drinking water. It should be noted however that, although prohibited, some use of leaded solder or leaded components may have occurred after the prohibitions became effective.

McDonald Village Water Distribution Area: The distribution map identifies our water jurisdiction McDonald Village is responsible for. Within the jurisdiction we researched properties to identify Tier 1 and Tier 3 sites. The Trumbull County Auditor's website was our most accurate resource to identify the age and type of construction in our jurisdiction. Please see attachments. Tier 1 sites were identified by the date of construction. No records were found from the County or the Village identifying construction materials used for water service lines from the beginning of construction in McDonald to now. Tier 3 sites were sites that we previously used in lead and copper sampling. Plastic service lines are required now and as recently as about 35 years ago, according to our own water records. McDonald Water Department will replace

any lead lines it finds during an excavation from water breaks, sewer pipe replacements, or any other construction around the water main. In McDonald jurisdiction the responsibility from the main line to the curb box is the Village's to replace and from the curb box to the house is the property owners. During all of the hundreds of times that excavation around our water mains was done it has only be documented once that there was a replacement of a lead service line from the main line to the curb box. Service lines in McDonald jurisdiction are mostly constructed from copper and plastic.

# LEGEND

SUSPECTED LEAD LINE LOCATIONS

NON-LEAD LOCATIONS

NO INFORMATION LOCATIONS

SAMPLE SITE LOCATIONS

SPECIAL PURPOSE SAMPLE LOCATIONS

WATER DISTRIBUTION LIMITS

CORPORATION LIMITS